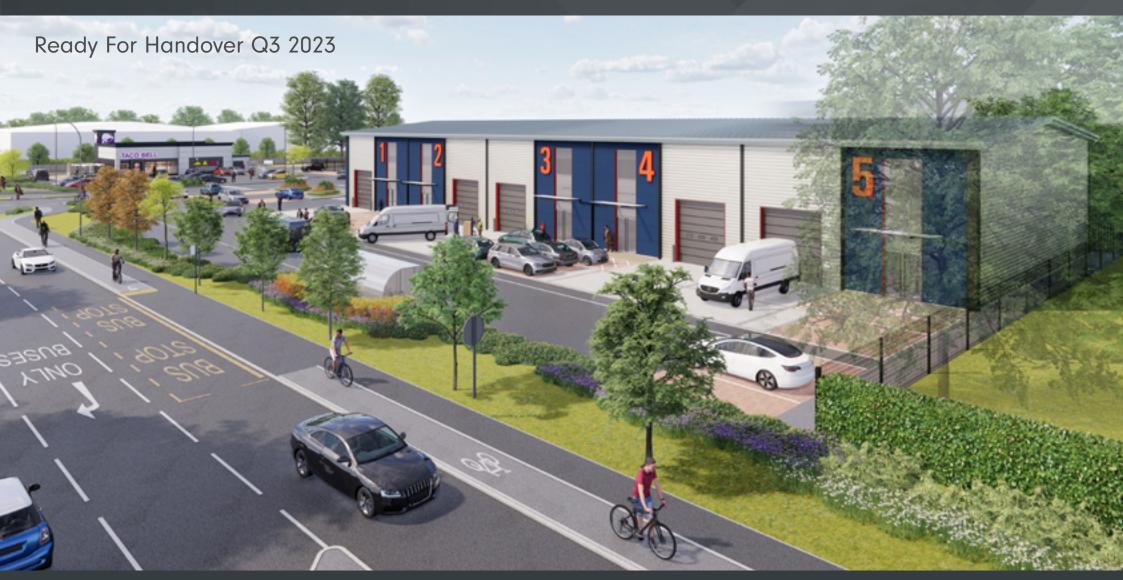

# CANTERBURY TRADE PARK

RAPLEYS

Sturry Road, CT1 1WZ

New Trade Counter Development Units From 2,653 sqft (246.5 sqm) to 14,089 sqft (1,309 sqm)

### Location

The trade terrace is located approximately 1 mile East of Canterbury city centre in a mixed-use area on the Northern side of Sturry Road (A28), the arterial road into North-East Canterbury. The site sits adjacent to Canterbury Retail Park, opposite Stour Retail Park and the Park & Ride. Operators in the immediate vicinity include McDonald's (Drive-Thru), Halfords, The Range, M&S Foodhall, TK Maxx, Asda and a number of national car dealerships.