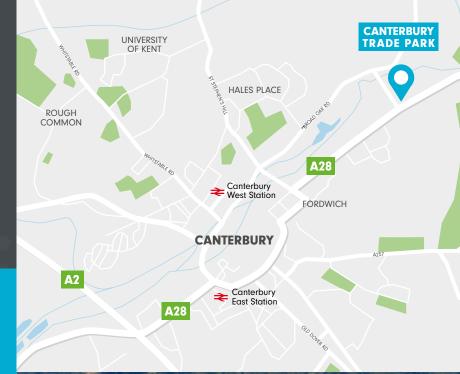

### Location

The trade terrace is located approximately 1 mile East of Canterbury city centre in a mixed-use area on the Northern side of Sturry Road (A28), the arterial road into North-East Canterbury. The site sits adjacent to Canterbury Retail Park, opposite Stour Retail Park and the Park & Ride. Operators in the immediate vicinity include McDonald's (Drive-Thru), Halfords, The Range, M&S Foodhall, TK Maxx, Asda and a number of national car dealerships.

# **Connectivity**

**3.3 miles** (12 minute drive) to the A2

1.2 miles
(4 minute drive)
to Sturry
train station

2.1 miles

(8 minute drive) to Canterbury West train station