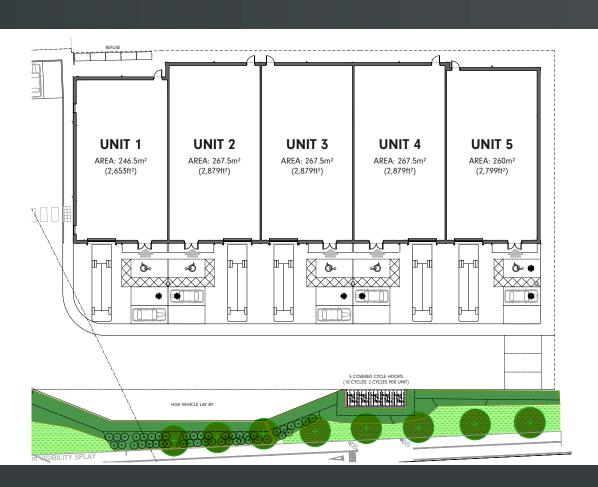

## Accommodation (GIA)

| Unit 1 | 2,653 sqft (246.5 sqm)  | plus 3 demised spaces |
|--------|-------------------------|-----------------------|
| Unit 2 | 2,879 sqft (267.5 sqm)  | plus 3 demised spaces |
| Unit 3 | 2,879 sqft (267.5 sqm)  | plus 3 demised spaces |
| Unit 4 | 2,879 sqft (267.5 sqm)  | plus 3 demised spaces |
| Unit 5 | 2,799 sqft (260 sqm)    | plus 3 demised spaces |
| Total  | 14,089 sqft / 1,309 sqm |                       |

Subject to measurement on practical completion. In addition to the demised car parking spaces there are 23 shared spaces and 45 estate car parking spaces plus cycle parking.

A combinations of units could be considered.