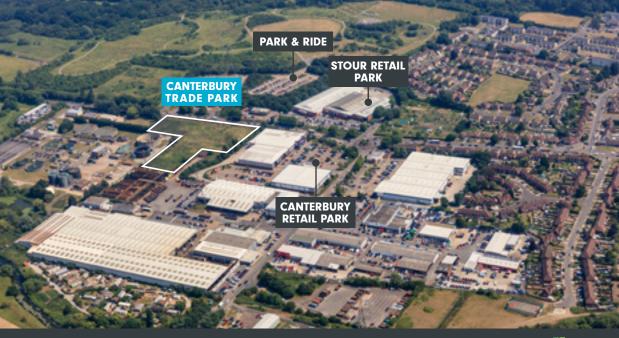

### Location

The trade terrace is located approximately 1 mile East of Canterbury city centre in a mixed-use area on the Northern side of Sturry Road (A28), the arterial road into North-East Canterbury. The site sits adjacent to Canterbury Retail Park, opposite Stour Retail Park and the Park & Ride. Operators in the immediate vicinity include McDonald's (Drive-Thru), Halfords, The Range, M&S Foodhall, TK Maxx, Asda and a number of national car dealerships.