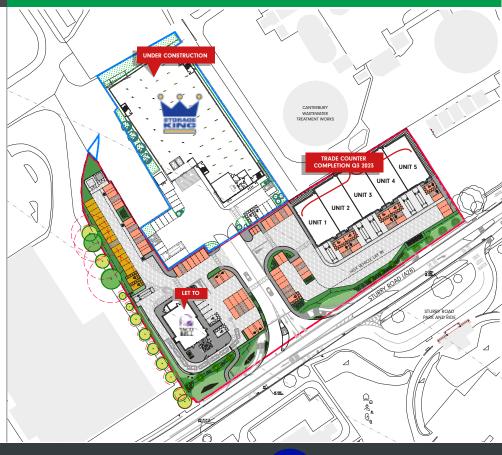

### Location

The trade terrace is located approximately 1 mile East of Canterbury city centre in a mixed-use area on the Northern side of Sturry Road (A28), the arterial road into North-East Canterbury. The site sits adjacent to Canterbury Retail Park, opposite Stour Retail Park and the Park & Ride. Operators in the immediate vicinity include McDonald's (Drive-Thru), Halfords, The Range, M&S Foodhall, TK Maxx, Asda and a number of national car dealerships.