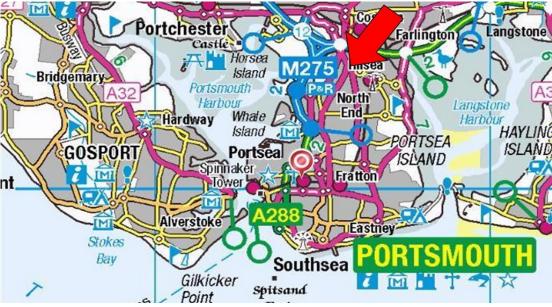

### Location

The property forms part of The News main printing press site, fronting the A2047 London Road at the junction with Military Road. London Road continues and links with Norway Road to the Limberline Industrial Estate and connects with Hilsea Railway Station to the east. The site is prominently located to the north of Portsea Island, close to the main Hilsea junction with the A27, with Portsmouth city centre approximately three miles to the south. The M27 connects with the A27, M275 and A3(M).

Any maps are for identification purposes only and should not be relied upon for accuracy. Reproduced by permission of Geographers A-Z Map Co. Ltd. Licence No. A0203. This product includes mapping data licensed from Ordnance Survey - © Crown Copyright 2001. Licence No. 100017302 and © Crown Copyright, All rights reserved. Licence No. ES 100004619.