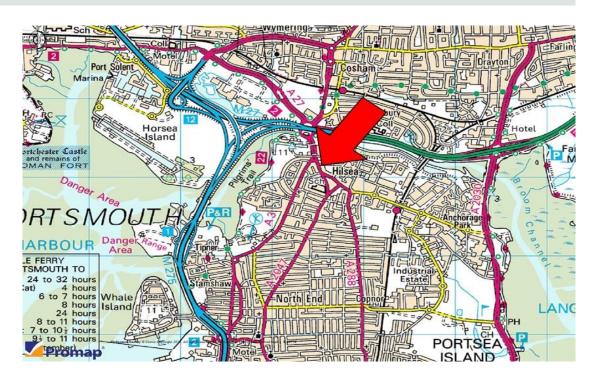

### Location

The property forms part of The News main printing press site, fronting the A2047 London Road at the junction with Military Road. London Road continues and links with Norway Road to the Limberline Industrial Estate and connects with Hilsea Railway Station to the east. The site is prominently located to the north of Portsea Island, close to the main Hilsea junction with the A27, with Portsmouth city centre approximately three miles to the south. The M27 connects with the A27, M275 and A3(M).

Any maps are for identification purposes only and should not be relied upon for accuracy. Reproduced by permission of Geographers A-Z Map Co. Ltd. Licence No. A0203. This product includes mapping data licensed from Ordnance Survey - © Crown Copyright 2001. Licence No. 100017302 and © Crown Copyright, All rights reserved. Licence No. ES 100004619.