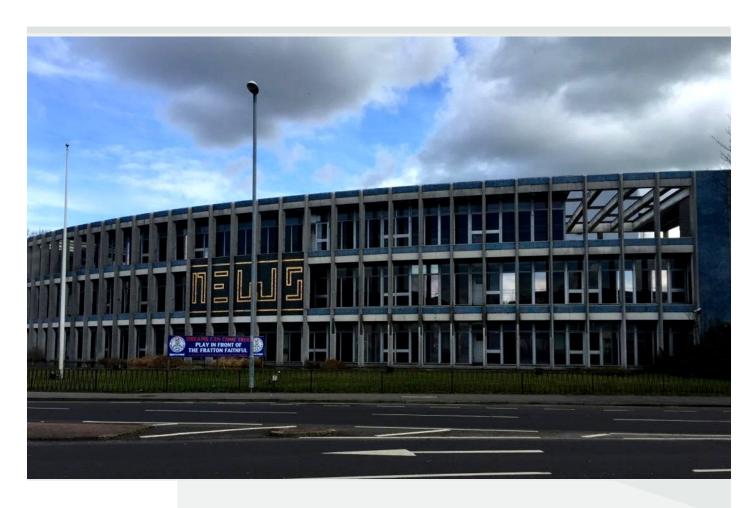

### Location

The property forms part of The News main printing press site, fronting the A2047 London Road at the junction with Military Road. London Road continues and links with Norway Road to the Limberline Industrial Estate and connects with Hilsea Railway Station to the east. The site is prominently located to the north of Portsea Island, close to the main Hilsea junction with the A27, with Portsmouth city centre approximately three miles to the south. The M27 connects with the A27, M275 and A3(M).

## **Description**

The accommodation forms part of a purpose built office complex constructed approximately 40 years ago, providing predominantly open plan office accommodation. Most of this space has been fitted with demountable partitioning, creating individual office rooms, training rooms, management rooms, boardroom, stores and canteen areas. A service lift provides access to all floors, and on each floor separate ladies and gents WC facilities are situated.

The accommodation has raised floors, carpeting, suspended ceiling with flush fluorescent strip lighting, heating and air conditioning. The site is situated behind an attractive pond with landscaping fronting London Road. Vehicular access and parking is off London Road into a designated and secure parking area for up to 20 car parking spaces.