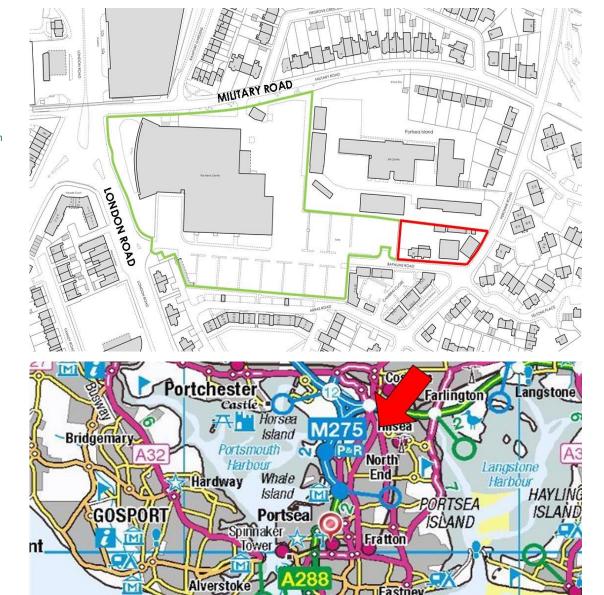

#### Location

The property forms part of The News main printing press site, fronting the A2047 London Road at the junction with Military Road. London Road continues and links with Norway Road to the Limberline Industrial Estate and connects with Hilsea Railway Station to the east.

The unit is located to the side of the main building, having access via the main security gate.