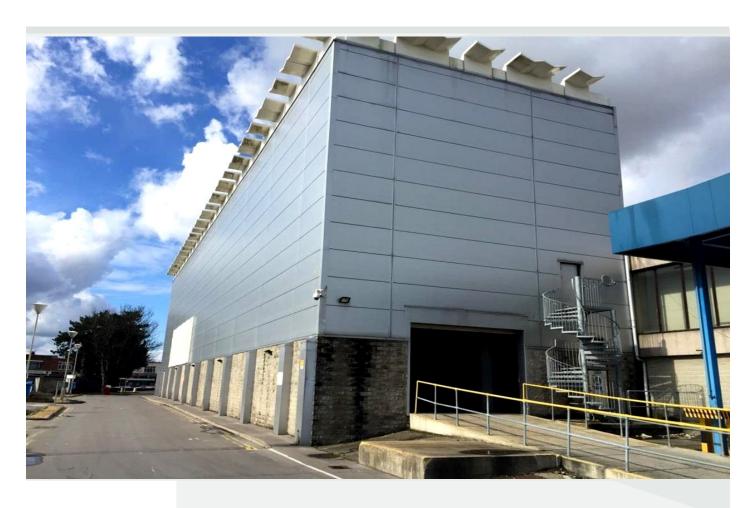

### **Description**

The property forms a semi-detached warehouse/storage unit of steel portal frame with solid concrete ground and first floor.

The ground floor has a headroom of approximately 3.5 metres with internal supporting columns, whilst the first floor has an 8.7 metre headroom, mostly open plan with a recessed area suitable for forklift loading.

Access to the unit is via two loading doors at either end of the building via two sloping ramps.

External parking is available.