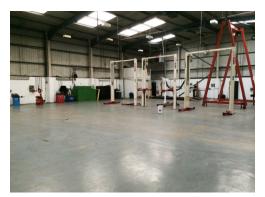

### **Description**

The building provides a purpose built commercial vehicle workshop within a secured site. Internally the property consists of a workshop, accessed through 6 roller shutter doors, and laid out with 9 bays, including an MoT bay. There is also an office, store room, staff WCs and a mess room at first floor level, a separate reception area with first floor offices above and an area of parts storage with mezzanine floor above.