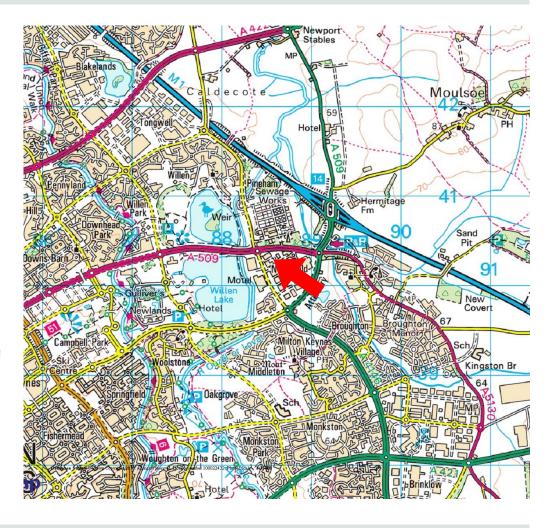

#### Location

The property is located on Northfield Drive, just off the A509 close to J14 of the M1. There are a number of motor dealers in the surrounding area, including **Audi, BMW/Mini, Seat** and **Jaguar**. A new dealership to accommodate **Jaguar** and **Land Rover** is being constructed nearby. Other occupiers in the vicinity include distribution centres for **Coca Cola** and **House of Fraser**.

Milton Keynes, located in Buckinghamshire, has excellent train and road links. The population is 229,941 (2011 Census).