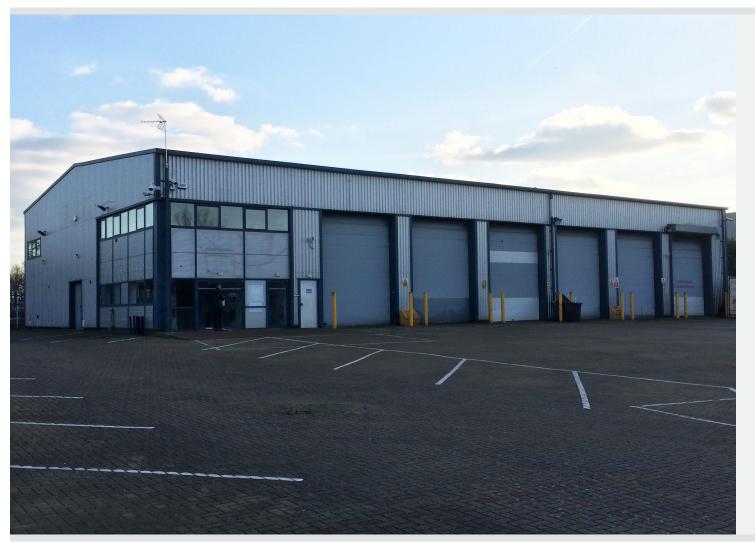

# **Commercial Vehicle Workshop**

Unit A, Northfield Milton Keynes MK15 ODQ CONTACT

Mark Frostick

07785 522958 | mark.frostick@rapleys.com

**Alisdair James** 

07980 871070 | alisdair.james@rapleys.com

Workshop with large secure yard

### **Description**

The building provides a purpose built commercial vehicle workshop within a secured site. Internally the property consists of a workshop, accessed through 6 roller shutter doors, and laid out with 9 bays, including an MoT bay. There is also an office, store room, staff WCs and a mess room at first floor level, a separate reception area with first floor offices above and an area of parts storage with mezzanine floor above.

Externally the site is surrounded by a palisade fence, the majority of the external area is block paved with a washbay and an area designated for vehicle preparation.