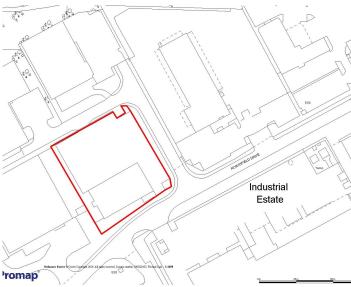

### **Description**

The building provides a purpose built commercial vehicle workshop within a secured site. Internally the property consists of a workshop, accessed through 6 roller shutter doors, and laid out with 9 bays, including an MoT bay. There is also an office, store room, staff WCs and a mess room at first floor level, a separate reception area with first floor offices above and an area of parts storage with mezzanine floor above.

Externally the site is surrounded by a palisade fence, the majority of the external area is block paved with a washbay and an area designated for vehicle preparation.

#### Accommodation

The property comprises the following approximate floor areas:

|                  | Sq m  | Sq ft |
|------------------|-------|-------|
| Workshop         | 668.8 | 7,199 |
| Stores/Ancillary | 63.2  | 680   |
| Reception        | 37.0  | 398   |
| First Floor      | 64.2  | 691   |
| Mezzanine        | 49.5  | 533   |
| Total            | 882.7 | 9,501 |