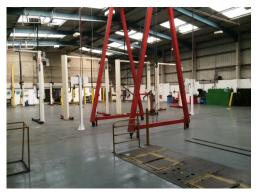

### **Description**

The building provides a purpose built commercial vehicle workshop within a secured site. Internally the property consists of a workshop, accessed through 6 roller shutter doors, and laid out with 9 bays, including an MoT bay. There is also an office, store room, staff WCs and a mess room at first floor level, a separate reception area with first floor offices above and an area of parts storage with mezzanine floor above.

Externally the site is surrounded by a palisade fence, the majority of the external area is block paved with a washbay and an area designated for vehicle preparation.