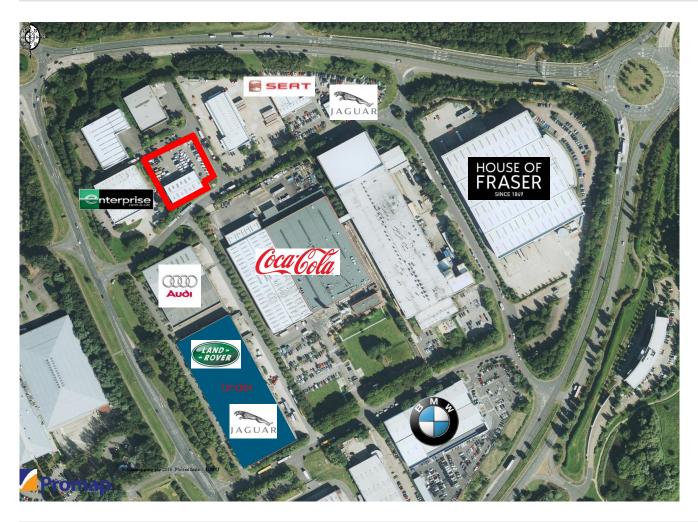

#### Location

The property is located on Northfield Drive, just off the A509 close to J14 of the M1. There are a number of motor dealers in the surrounding area, including **Audi, BMW/Mini, Seat** and **Jaguar**. A new dealership to accommodate **Jaguar** and **Land Rover** is being constructed nearby. Other occupiers in the vicinity include distribution centres for **Coca Cola** and **House of Fraser**.