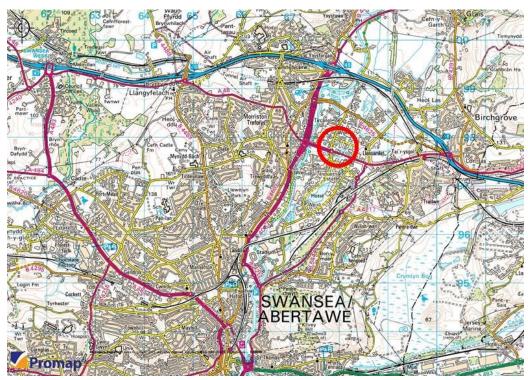

#### Location

The subject premises are located on the north side of Samlet Road (A48), approximately 1.25 miles from Junction 44 of the M4 Motorway and approximately four miles north of Swansea town centre. Samlet Road is one of the main arterial routes through the Swansea Enterprise Park with the core retail area of the Enterprise Park being to the south and the west of the subject property.