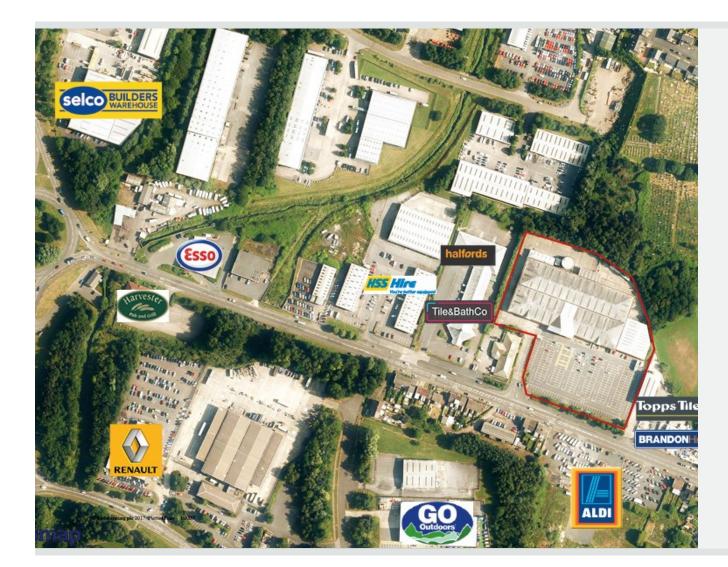

Other occupiers in the immediate vicinity of the subject premises include Aldi, Go Outdoors, Topps Tiles, Tile & Bath Co, Halfords Autocentres, HSS Hire Shop and Selco Builders Warehouse.

#### Description

The subject property is a detached retail warehouse building of steel portal frame construction with part brick and corrugated clad steel elevations. There is a surface car park with approximately 335 customer car parking spaces. There is a covered enclosed garden centre and storage yard to the east elevation offering extension/development potential.

There is a maximum eaves height of 8.86 m (29 ft).