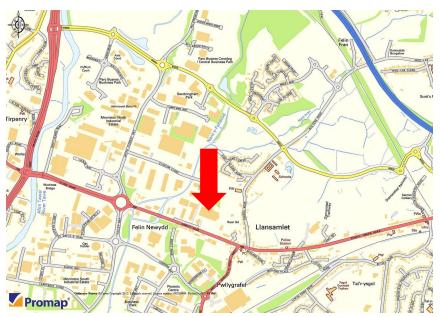

#### Location

The subject premises are located on the north side of Samlet Road (A48), approximately 1.25 miles from Junction 44 of the M4 Motorway and approximately four miles north of Swansea town centre. Samlet Road is one of the main arterial routes through the Swansea Enterprise Park with the core retail area of the Enterprise Park being to the south and the west of the subject property.