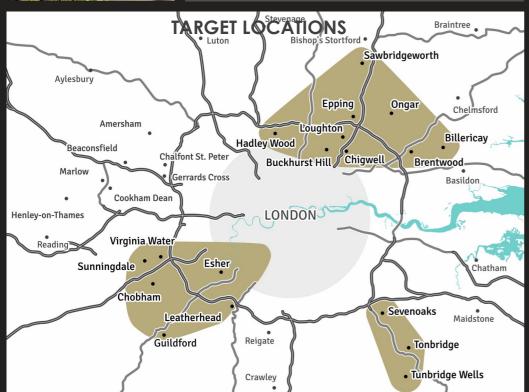

### **SEARCH CRITERIA**

- Destination sites required
- 3,500—6,500 sq ft approximately
- Retail units, pubs, period offices, warehouses and car showrooms with potential for change of use
- Split level space considered
- Preference for outside space & car parking
- Freehold or leasehold