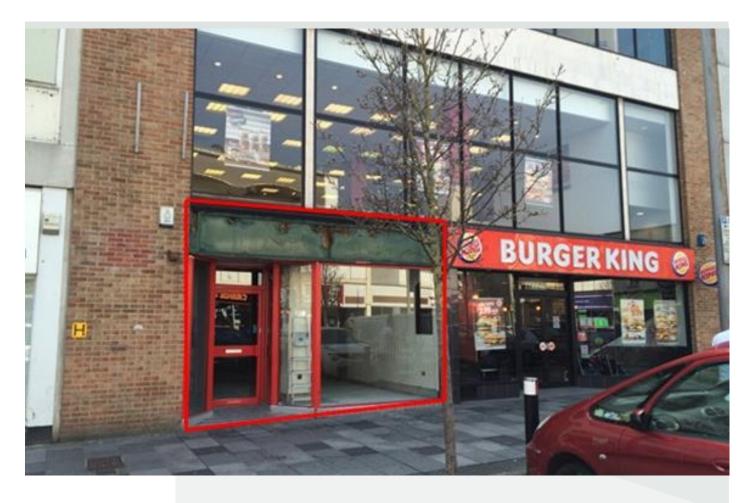

#### Location

The subject property is located at the Western end of New George Street in Plymouth City Centre approximately six minutes walk from Drake Circus Shopping Centre, the prime retail pitch.

Nearby occupiers comprise a mixture of national and independent retailers including **Cash Converters, KFC, McDonald's, Andy's Supermarket, Brighthouse** and **Warren's Bakery**. The subject property is located between **Burger King** and **Bon Marche** and opposite **Brewsters Electrical Shop.** 

### **Description**

The subject property comprises a single lock up retail unit set in a mid-terraced position. The property is arranged over ground and basement levels.