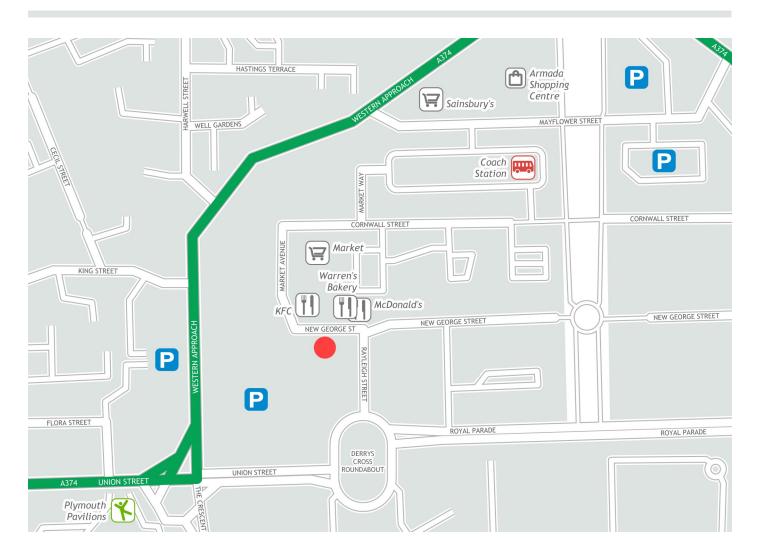

#### Location

The subject property is located at the Western end of New George Street in Plymouth City Centre approximately six minutes walk from Drake Circus Shopping Centre, the prime retail pitch.

Nearby occupiers comprise a mixture of national and independent retailers including **Cash Converters, KFC, McDonald's, Andy's Supermarket, Brighthouse** and **Warren's Bakery**. The subject property is located between **Burger King** and **Bon Marche** and opposite **Brewsters Electrical Shop.** 

Any maps are for identification purposes only and should not be relied upon for accuracy. Reproduced by permission of Geographers A-Z Map Co. Ltd. Licence No. A0203. This product includes mapping data licensed from Ordnance Survey - © Crown Copyright 2001. Licence No. 100017302 and © Crown Copyright, All rights reserved. Licence No. ES 100004619.