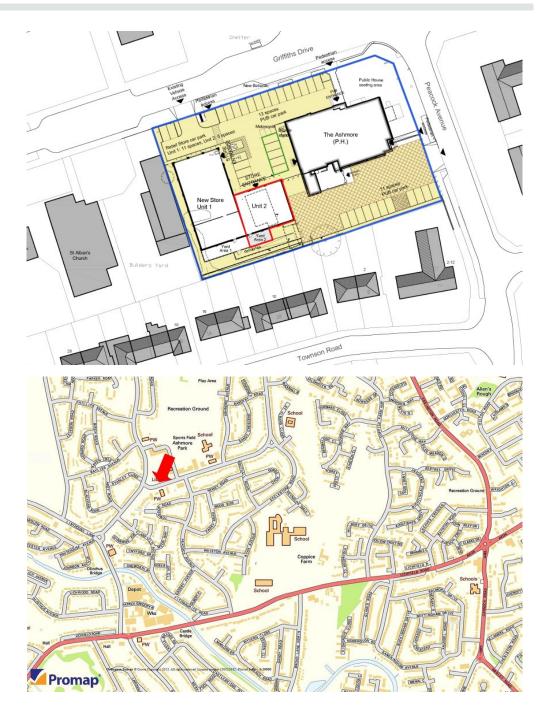

The subject unit is situated on the junction of Peacock Avenue and Griffiths Drive, immediately adjacent to a new **Co-op** convenience store and the Ashmore Public House. The subject unit comes with five customer car parking bays.

Any maps are for identification purposes only and should not be relied upon for accuracy. Reproduced by permission of Geographers A-Z Map Co. Ltd. Licence No. A0203. This product includes mapping data licensed from Ordnance Survey - © Crown Copyright 2001. Licence No. 100017302 and © Crown Copyright, All rights reserved. Licence No. ES 100004619.