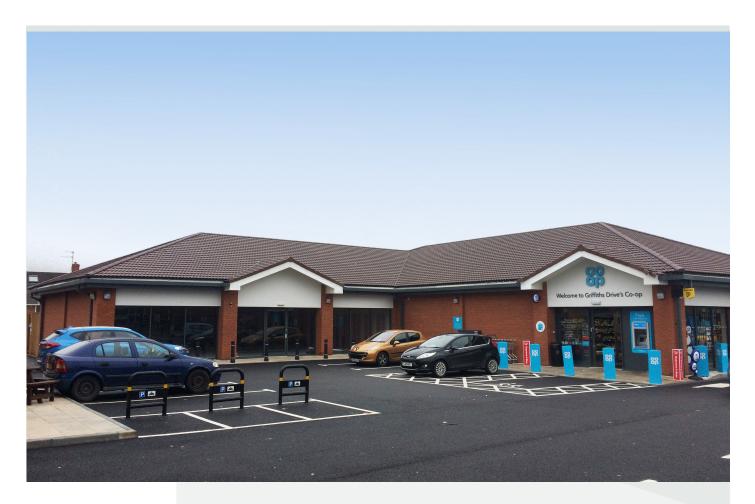

Located in a popular suburb within Wolverhampton

Adjacent to a new **Co-op** convenience store and Ashmore Public House

The subject unit is situated on the junction of Peacock Avenue and Griffiths Drive, immediately adjacent to a new **Co-op** convenience store and the Ashmore Public House. The subject unit comes with five customer car parking bays.

#### Description

The unit is an empty shell with all utility connections. To the rear is a goods holding area, accessed through a strengthened access door.