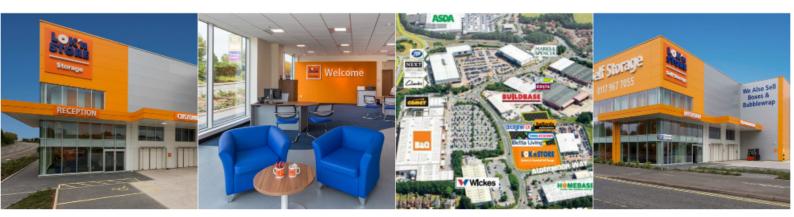

Searching for more sites like Maidenhead and Bristol to add to their portfolio;

Maidenhead - Purpose built self storage incorporating new Lidl foodstore on 1.2 acre site.

Bristol - New build self storage unit on 1 acre site in Longwell Green Retail Park.