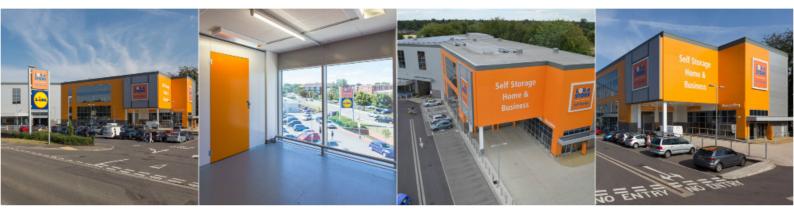

Searching for more sites like Maidenhead and Bristol to add to their portfolio;

Maidenhead - Purpose built self storage incorporating new Lidl foodstore on 1.2 acre site.

Bristol - New build self storage unit on 1 acre site in Longwell Green Retail Park.