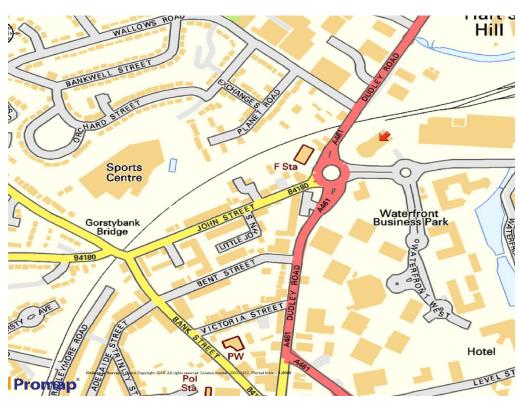

## Location

The property is located about 0.5 mile from Dudley town centre and an equal distance from the 139,353.40 sq m (1,500,000 sq ft) Merry Hill Shopping Centre which is recognised as one of the largest in the country and is a major draw to the location.

TO LET

The property is prominently situated on the roundabout linking Dudley Road (A461), John Street (B4180) and Waterfront Way. The site is in close proximity to a Travelodge and Aldi and it is directly opposite The Landmark, a prestigious development of 181 residential units by **Seven Capital**, vastly improving the footfall.