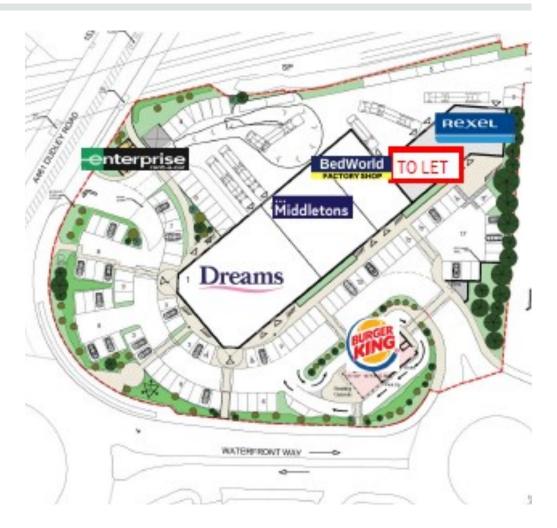

## **Description**

The park comprises a Burger King drive-thru unit, Enterprise Rent-A-Car and three retail warehouse units let to Bed World, Dreams, Middletons Mobility and Rexel UK Limited, leaving only one unit remaining.

Close to Dudley town centre and the major retail hub of Merry Hill shopping centre

Prominent frontage to both Dudley Road and Waterfront Way

Nearby occupiers include Aldi,
B&M Bargains, Bed World,
Burger King, Dreams,
Middletons Mobility,
Travelodge and Wickes