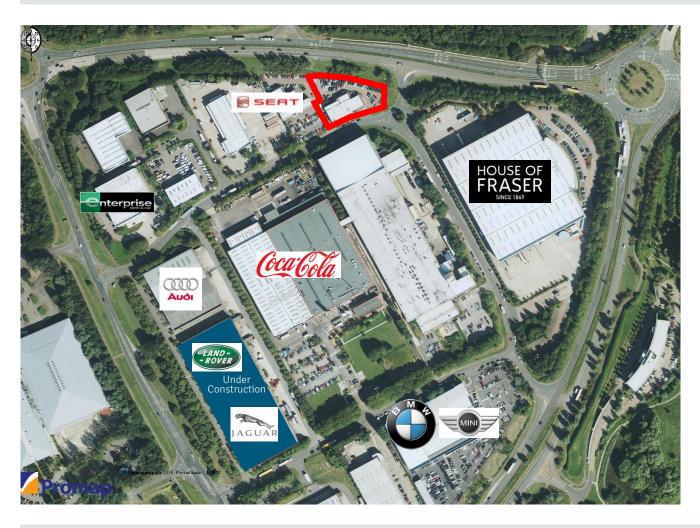

#### Location

The property is prominently located fronting the A509 at its junction with Northfield Drive, close to J14 of the M1. There are a number of motor dealers in the surrounding area, including **Audi, BMW/Mini** and **Seat**. A new dealership to accommodate **Jaguar** and **Land Rover** is being constructed nearby.

Bespoke motor dealership

Situated in recognised automotive location close to Audi, SEAT, BMW/Mini and new Land Rover/Jaguar dealership

Close to J14 of the M1

868.2 sq m on 0.34 Hectare (9,345 sq ft on 0.83 Acre) approx