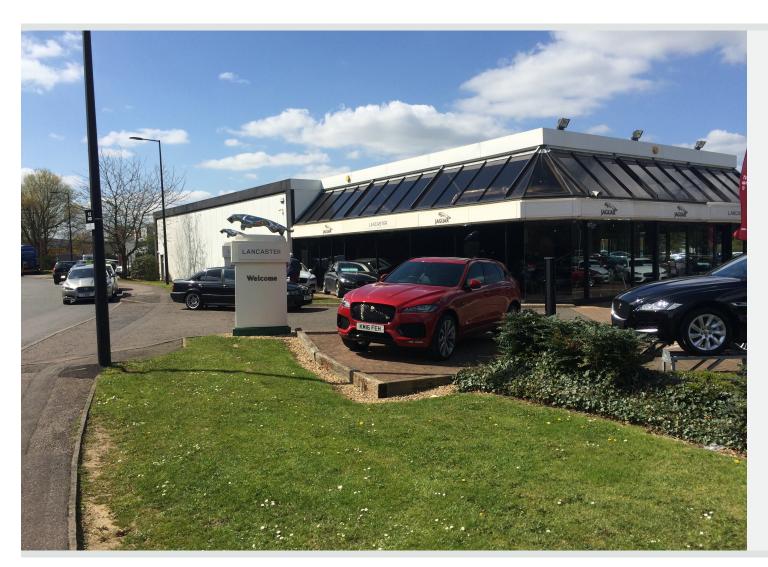

Bespoke motor dealership

Situated in recognised automotive location close to Audi, SEAT, BMW/Mini and new Land Rover/Jaguar dealership

Close to J14 of the M1

868.2 sq m on 0.34 Hectare (9,345 sq ft on 0.83 Acre) approx

#### Location

The property is prominently located fronting the A509 at its junction with Northfield Drive, close to J14 of the M1. There are a number of motor dealers in the surrounding area, including **Audi, BMW/Mini** and **Seat**. A new dealership to accommodate **Jaguar** and **Land Rover** is being constructed nearby.

### **Description**

The building provides a purpose built dealership on a prominent site. Internally the accommodation provides a 6 car showroom, with a hand over bay, both finished to a high quality with a 4 bay workshop to the rear, with valeting bay and parts storage area. At first floor level, there are offices, storage and a staff kitchen.

There is parking/display for approximately 77 cars.