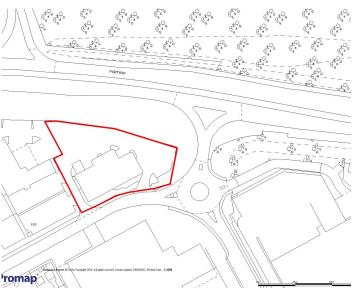

### **Accommodation**

The property comprises the following approximate floor areas:

|                  | Sq m     | Sq ft     |
|------------------|----------|-----------|
| Showroom         | 393.9    | 4,240     |
| Workshop         | 337.6    | 3,634     |
| Parts            | 35.9     | 386       |
| Office           | 9.7      | 104       |
| Mezzanine Office | 49.4     | 532       |
| Storage          | 41.7     | 449       |
| Total            | 868.2    | 9,345     |
|                  | Hectares | Acres     |
| Total Site Area  | 0.34     | 0.83      |
| Display approx   |          | 52 spaces |
| Parking approx   |          | 25 spaces |

Note: The above areas have been calculated in accordance with the RICS Code of Measuring Practice on an approximate gross internal basis and must be verified by interested parties. Unless otherwise stated, the site areas/dimensions are scaled from the Promap Mapping System and must be verified by interested parties.