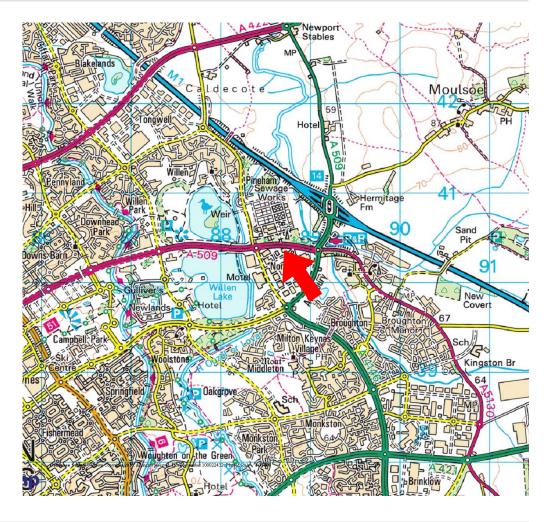

#### Location

The property is prominently located fronting the A509 at its junction with Northfield Drive, close to J14 of the M1. There are a number of motor dealers in the surrounding area, including **Audi, BMW/Mini** and **Seat**. A new dealership to accommodate **Jaguar** and **Land Rover** is being constructed nearby.

Milton Keynes, located in Buckinghamshire, has excellent train and road links and has a population of 229,941 (2011 Census).