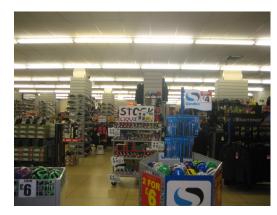

## Description

The property comprises a substantial three storey building of concrete frame and brick construction with parking for circa six cars and loading to the rear. Internally, the ground floor comprises mainly a large open plan retail area with storage and loading to the rear and both a customer and goods lift providing access to the first floor. An escalator at the front of the store also provides access to further retail sales on the first floor.