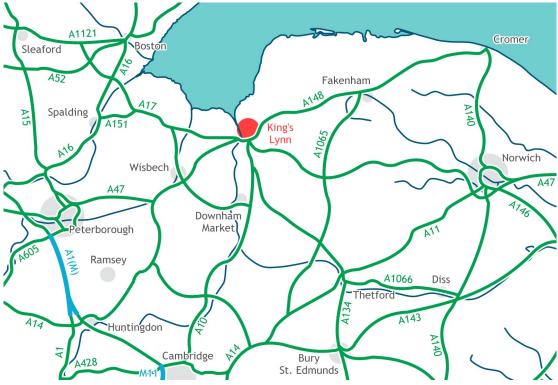

# Location

The subject property is located in a busy and prominent position on the pedestrianised section of Kings Lynn High Street close to its junction with New Conduit Street with nearby occupiers including **Debenhams, Lloyds Bank, Rymans Stationary, Wimpey, Boots, Primark** and **River Island.** 

The popular market town of Kings Lynn is home to a number of local, regional and national stores with many major brands such as **TK Maxx, New Look, Sainsburys, Argos, Peacocks, Costa Coffee** and an assortment of Independent fashion, gift and lifestyle retailers represented.