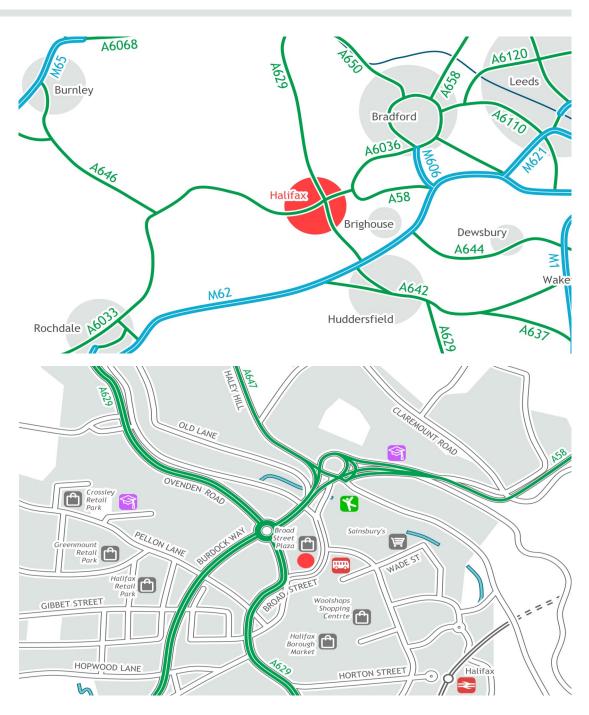

#### Location

Halifax is located in West Yorkshire, situated approximately 4.3 miles west of Brighouse, 8.2 miles south-west of Bradford and 8.2 miles north-west of Huddersfield.

The subject premises are situated within Broad Street Plaza, a modern leisure development situated at the north of the town which comprises a multiscreen **Vue Cinema, Pure Gym, Premier Inn** hotel, six retail/restaurant units and a **Wetherspoon** pub. Other occupiers include; **TGI Fridays, Frankie & Benny's, Nando's** and **Pizza Express**.

Any maps are for identification purposes only and should not be relied upon for accuracy. Reproduced by permission of Geographers A-Z Map Co. Ltd. Licence No. A0203. This product includes mapping data licensed from Ordnance Survey - © Crown Copyright 2001. Licence No. 100017302 and © Crown Copyright, All rights reserved. Licence No. ES 100004619.