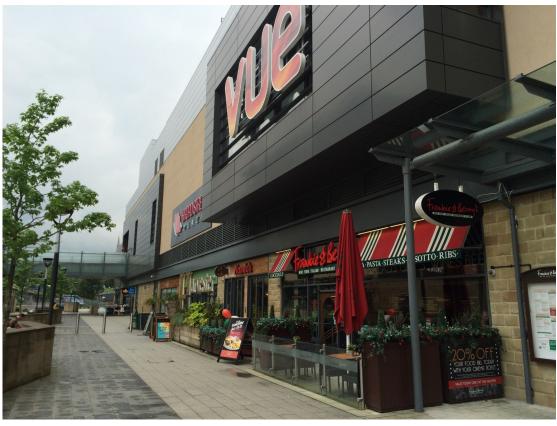

Neighbouring occupiers include; Vue Cinema, Pure Gym, Frankie & Benny's, Nando's and Pizza Express

rapleys.com **0370 777 6292** 

#### Location

Halifax is located in West Yorkshire, situated approximately 4.3 miles west of Brighouse, 8.2 miles south-west of Bradford and 8.2 miles north-west of Huddersfield.

The subject premises are situated within Broad Street Plaza, a modern leisure development situated at the north of the town which comprises a multiscreen **Vue Cinema, Pure Gym, Premier Inn** hotel, six retail/restaurant units and a **Wetherspoon** pub. Other occupiers include; **TGI Fridays, Frankie & Benny's, Nando's** and **Pizza Express**.