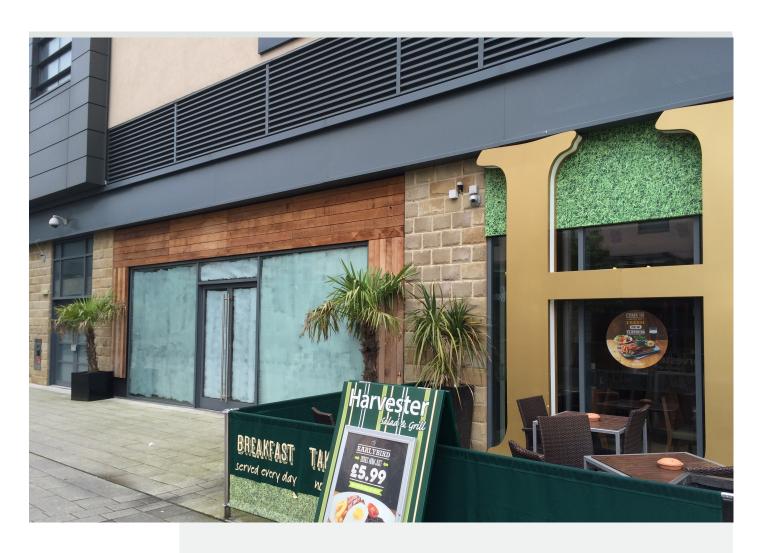

## TO LET **Retail Unit**

Unit 13, 14 Broad Street Plaza Halifax HX1 1UX

CONTACT

#### **Description**

The premises are currently fitted out to a high standard as a restaurant, but would be suitable for alternative uses within Classes A1 and A2 subject to required consents.