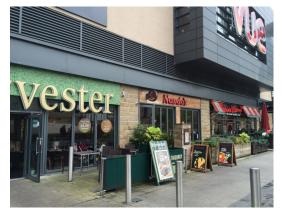

Neighbouring occupiers include; Vue Cinema, Pure Gym, Frankie & Benny's, Nando's and Pizza Express

rapleys.com **0370 777 6292** 

#### Location

Halifax is located in West Yorkshire, situated approximately 4.3 miles west of Brighouse, 8.2 miles south-west of Bradford and 8.2 miles north-west of Huddersfield.

The subject premises are situated within Broad Street Plaza, a modern leisure development situated at the north of the town which comprises a multiscreen **Vue Cinema, Pure Gym, Premier Inn** hotel, six retail/restaurant units and a **Wetherspoon** pub. Other occupiers include; **TGI Fridays, Frankie & Benny's, Nando's** and **Pizza Express**.