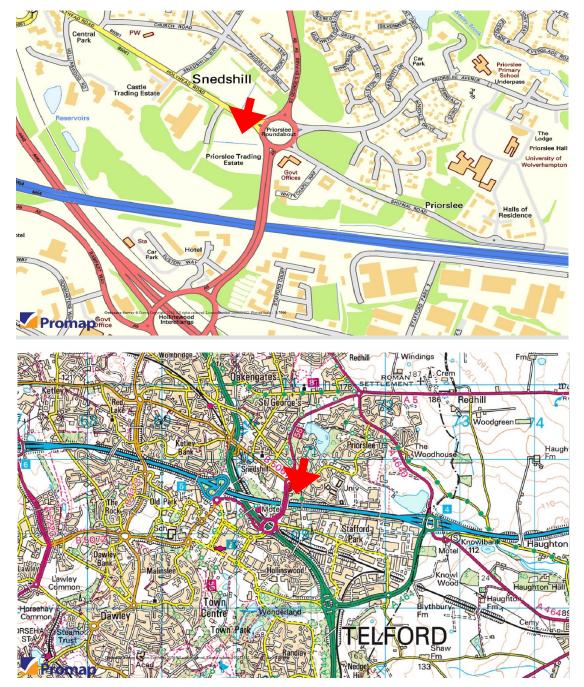

#### Location

The development is prominently located on the corner of Holyhead Road and Whitechapel Way at the Priorslee roundabout. The area of Priorslee is to the north of Telford town centre and is mixed commercial and residential in character.

An excellent road network connects the property to all parts of the Telford area including the modern range of shopping and leisure facilities available at Telford Town Centre along with Bus and Railway Station close by. Junction 4 off the M54 and access to the A5 offer excellent commuting facilities towards Shrewsbury and Wales in the west and towards the West Midlands Conurbation in the east