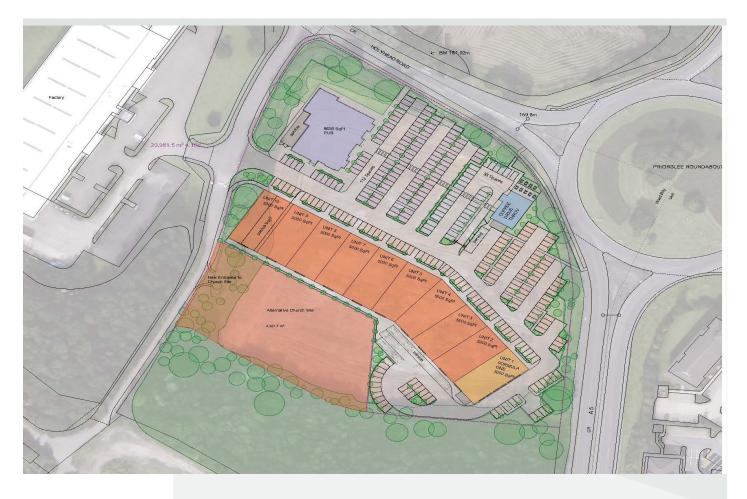

#### Description

New trade units are to be built totalling circa 4,645.11 sq m (50,000sq ft), and benefitting from 155 shared parking spaces. A public house will also be constructed on site with its own dedicated parking. The units will be built to shell specification ready for fixtures and fittings.

#### Accommodation

The development will comprises the following approximate floor areas:

Note: The above areas have been calculated in accordance with the RICS Code of Measuring Practice on an approximate gross internal basis

| Sq m                | Sq ft                         |
|---------------------|-------------------------------|
| .464.51 to 4,645.11 | (5,000 to 50,000)             |
| 915.09              | 9,850.00                      |
| 255.48              | 2,750.00                      |
|                     | .464.51 to 4,645.11<br>915.09 |