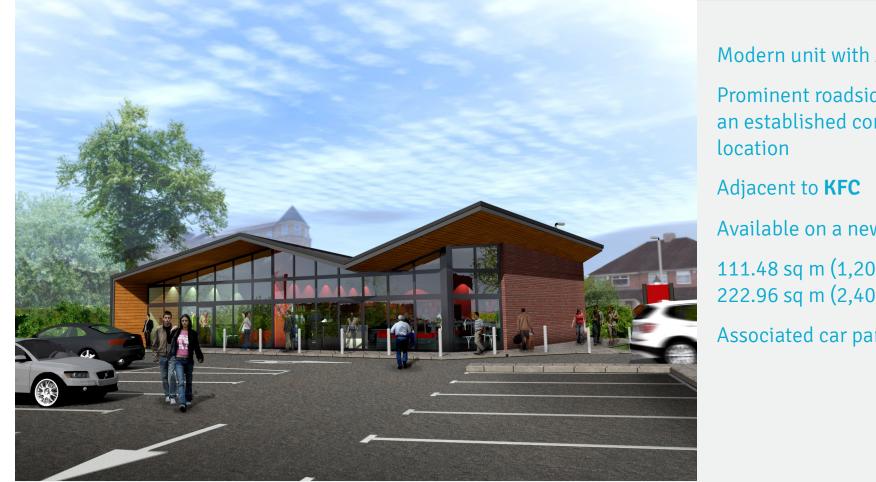

### Modern unit with A3/A5 consent

Prominent roadside position in an established commercial

Available on a new lease 111.48 sq m (1,200 sq ft) to 222.96 sq m (2,400 sq ft)

Associated car parking

#### Description

The property will comprise a self contained new build premises with a full height glazed frontage.

The property will benefit from shared use of the associated car parking facilities.