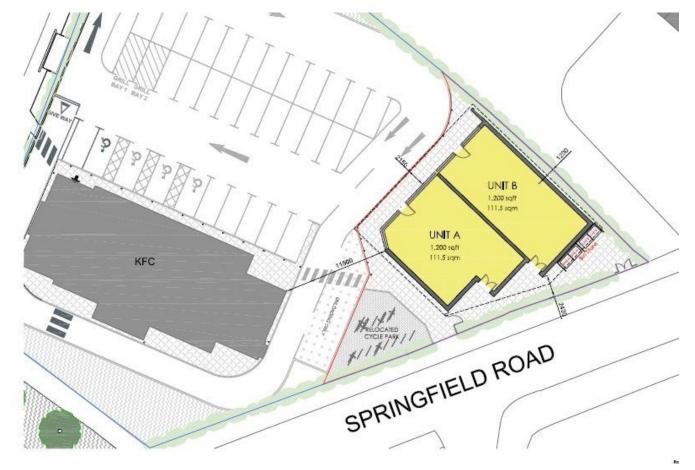

#### Accommodation

The property comprises the following approximate floor areas:

|        | Sq m   | Sq ft |
|--------|--------|-------|
| Unit 1 | 111.48 | 1,200 |
| Unit 2 | 111.48 | 1,200 |
| Total  | 222.96 | 2,400 |

Note: The above areas have been calculated in accordance with the RICS Code of Measuring Practice on an approximate gross internal basis and must be verified by interested parties. Unless otherwise stated, the site areas/ dimensions are scaled from the Promap Mapping System and must be verified by interested parties.