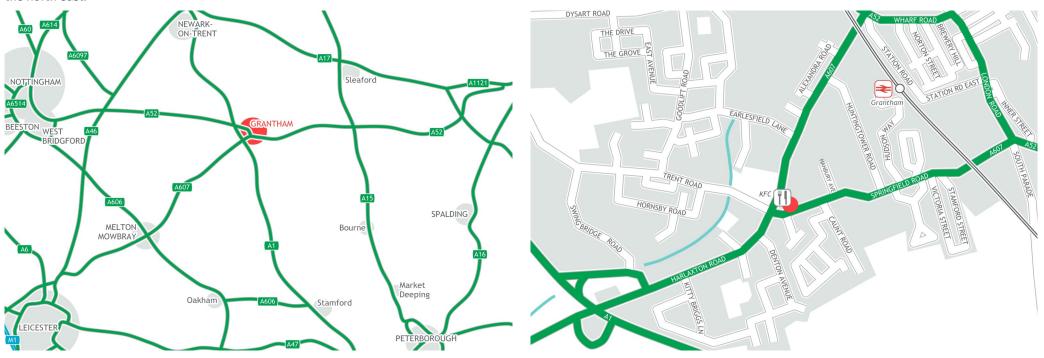

#### Location

Grantham is located in the county of Lincolnshire approximately 24 miles east of Nottingham (via A52) and 15 miles south of Newark on Trent (via A1).

The property fronts onto the busy Harlaxton Road (A607) at the junction of Springfield Road. Access to the site will be via Harlaxton Road. The A1 is located approximately 0.5 miles to the west of the proposed units and Grantham centre is approximately 1 mile to the north east.

Residential housing estates are located directly to the south and west of the property and Grantham Trade Park is located directly to the north with occupiers **YESS Electrical** and **ScrewFix**.