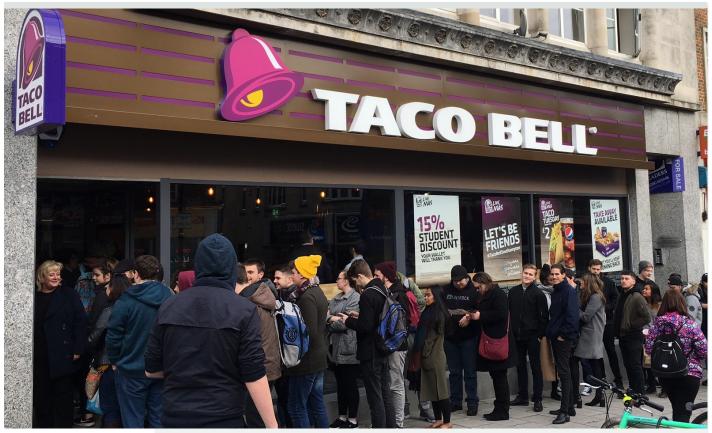

## **REQUIREMENTS**

A3/A5 planning use
Out of town—drive thru/pod sites
In town—primary or strong secondary retail locations
High footfall within existing clusters of restaurants
Easy access for takeaway business

#### WHAT DO WE LIKE?

Out of town drive thru-0.4/0.6 acres

Food centre/malls/transport hubs-750 sq ft

In line units—1,500-2,000 sq ft