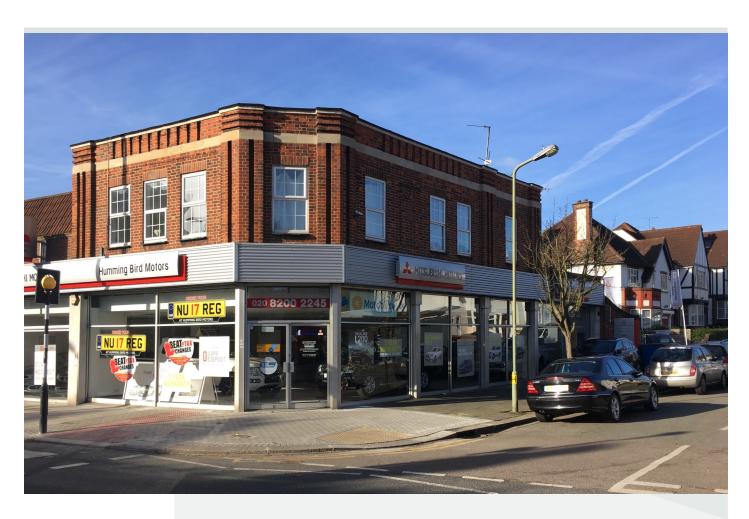

Prominent corner location on busy road

374.43 sq m (4,030 sq ft)

Rent £90,000 per annum exclusive

rapleys.com **0370 777 6292** 

#### Location

The property is prominently situated on the corner of Regents Park Road (A598) and North Crescent forming part of a parade of local neighbourhood shops. Regents Park Road is a busy road linking the North Circular Road to Finchley Central.

#### **Description**

The property comprises a ground floor unit currently used as a car showroom with rear parking for 4 vehicles. The accommodation is L-shaped providing both front and rear showroom areas.