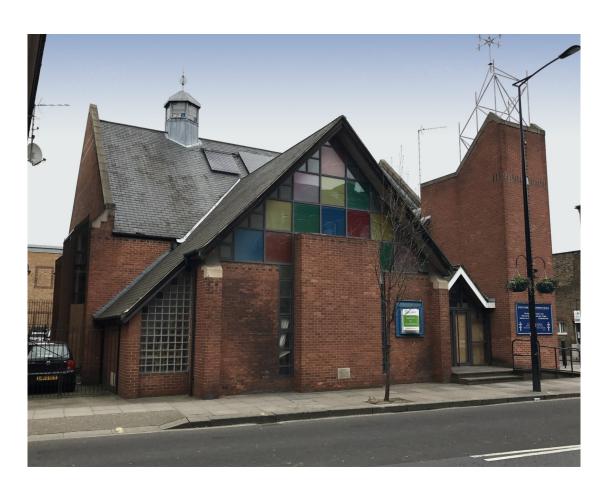

#### **Description**

The property dates from the 1980's and consists of a church with a semi-detached house (manse) at the rear. It has a prominent road side frontage with a modern appearance including some striking architectural features.

The two storey church has primary accommodation on the ground floor that includes main meeting hall with two further side halls suitable for a number of uses, a kitchen, two storage rooms and full WC facilities. On the first floor there are three large rooms/offices plus a small shower room.