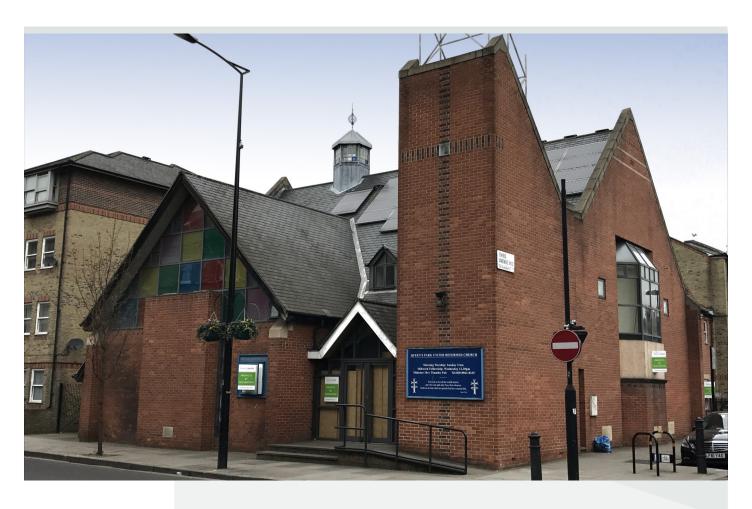

#### **Description**

The property dates from the 1980's and consists of a church with a semi-detached house (manse) at the rear. It has a prominent road side frontage with a modern appearance including some striking architectural features.

The two storey church has primary accommodation on the ground floor that includes main meeting hall with two further side halls suitable for a number of uses, a kitchen, two storage rooms and full WC facilities. On the first floor there are three large rooms/offices plus a small shower room.