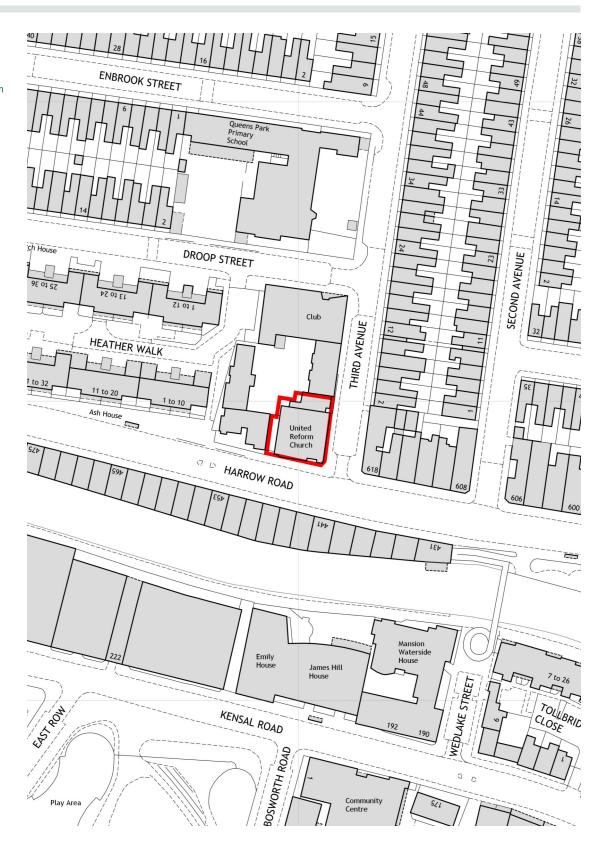

#### Location

The church is located in the West Kilburn, Queens Park area in north west London within Westminster City. Located on the A404 with its many bus routes, the church is close to the junction with the A40 Westway. The nearest tube stations, all within walking distance, are Kensal Green, Kilburn Park and Westbourne Park. The nearest overground rail station is Queens Park. Paddington station is only two miles away. The location is primarily residential in nature with strong retail presence along Harrow Road. The Grand Union canal and Queens Park are both local, attractive, settings adjacent to the property.