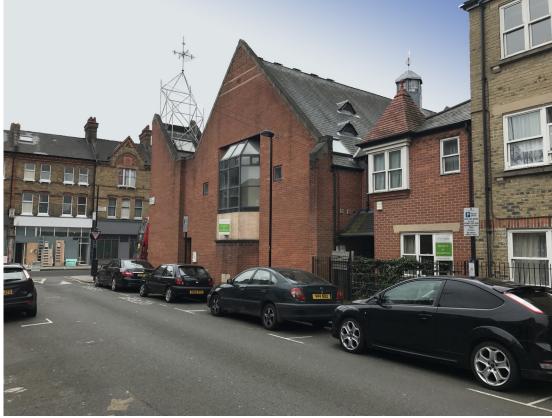

#### **Description**

The property dates from the 1980's and consists of a church with a semi-detached house (manse) at the rear. It has a prominent road side frontage with a modern appearance including some striking architectural features.

The two storey church has primary accommodation on the ground floor that includes main meeting hall with two further side halls suitable for a number of uses, a kitchen, two storage rooms and full WC facilities. On the first floor there are three large rooms/offices plus a small shower room.