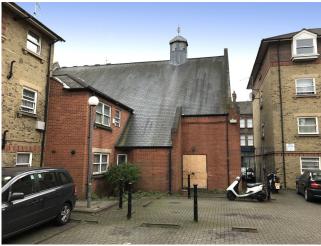

#### **Description**

The property dates from the 1980's and consists of a church with a semi-detached house (manse) at the rear. It has a prominent road side frontage with a modern appearance including some striking architectural features.

The two storey church has primary accommodation on the ground floor that includes main meeting hall with two further side halls suitable for a number of uses, a kitchen, two storage rooms and full WC facilities. On the first floor there are three large rooms/offices plus a small shower room.