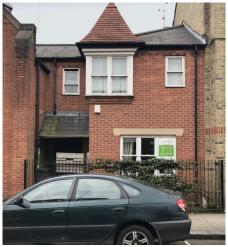

The house to the rear has a living room, kitchen/dining room and study to the ground floor. There is a small WC under the stairs. On the first floor there are three bedrooms with a family bathroom.

The buildings occupy almost the entire site.