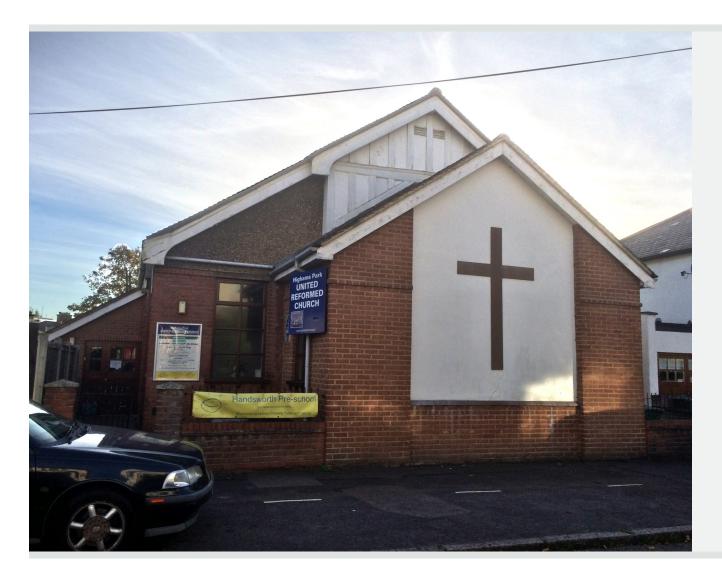

## **Description**

The property consists of a traditional brick built church and hall under a pitched tiled roof. The accommodation provides a main worship space, large and small halls, office, kitchen and WC facilities.

There is a garden area to the rear of the property. The property does not benefit from any off road parking, although there are no restrictions on Malvern Avenue.