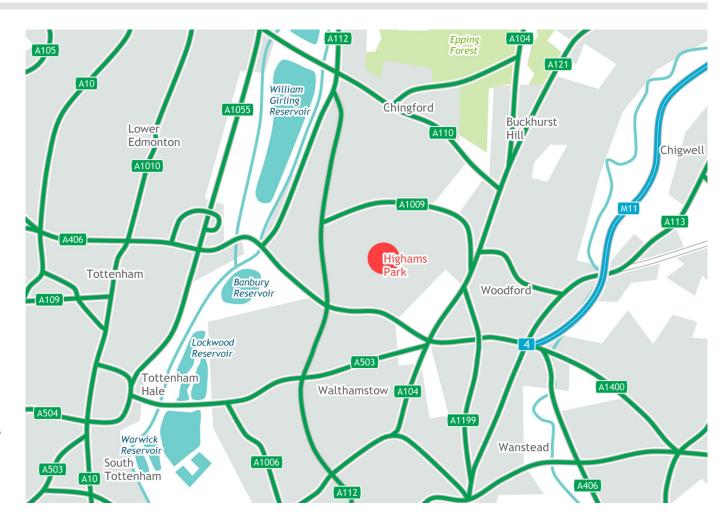

#### Location

Highams Park is located approximately 1.5 miles south of Chingford and 2 miles to the north of Walthamstow.

The property is located on the south side of Malvern Avenue, not far from the junction with Hale End Road. Access to Southend Road (A406) is a short distance to the south. Highams Park mainline railway station is less than a ten minute walk to the north providing regular services into Central London via London Liverpool Street. A number of bus routes run along nearby roads. The property is located in a residential area but with easy access to local shopping and other amenities.