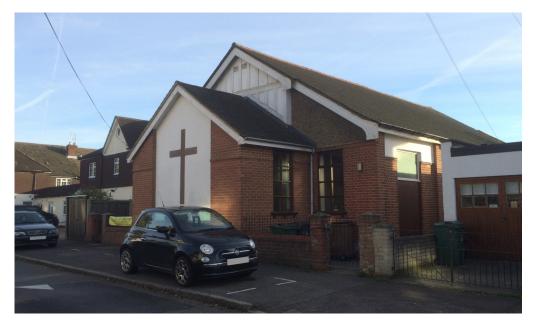

## **Description**

The property consists of a traditional brick built church and hall under a pitched tiled roof. The accommodation provides a main worship space, large and small halls, office, kitchen and WC facilities.

There is a garden area to the rear of the property. The property does not benefit from any off road parking, although there are no restrictions on Malvern Avenue.