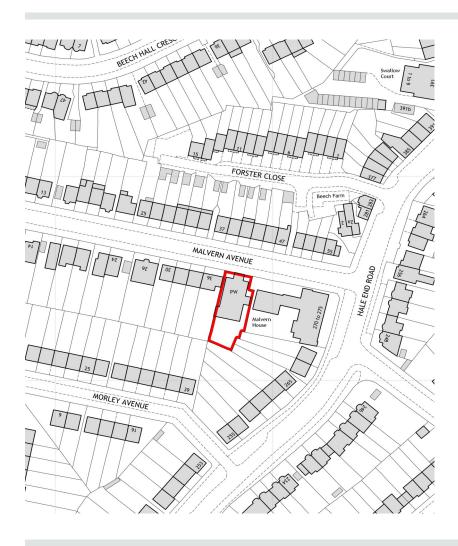

We enclose a copy of an Ordnance Survey plan on which our understanding of the boundaries of the property to be sold are shown with red edging.

Note: The above areas have been calculated in accordance with the RICS Code of Measuring Practice on an approximate net internal basis and must be verified by interested parties. Unless otherwise stated, the site areas/dimensions are scaled from the Promap Mapping System and must be verified by interested parties.