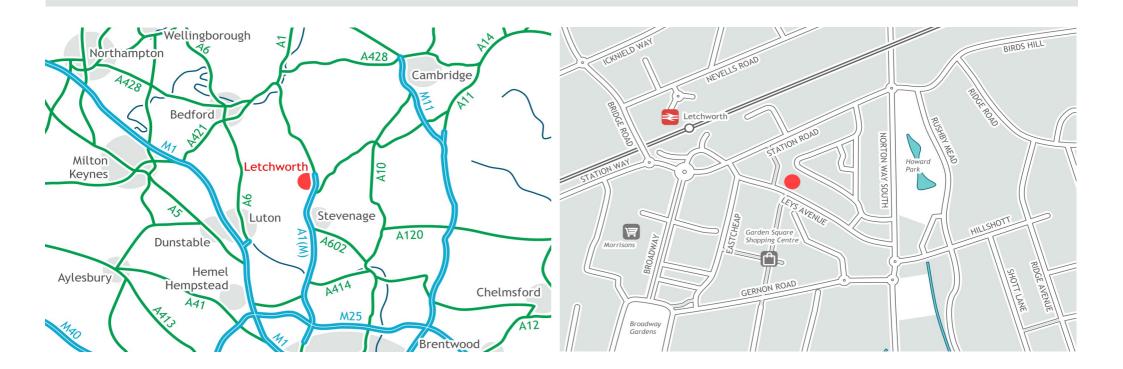

#### Location

Letchworth Garden City is located in North Hertfordshire, approximately 7.1 miles north of Stevenage, 18.2 miles south east of Bedford and 28.3 miles south west of Cambridge.

Population in a three mile radius: 86,000.

Population in a five mile radius: 153,000.

CONTACT Matthew Guest 07810 698175 | matthew.guest@rapleys.com

> Richard Curry 07876 747146 | richard.curry@rapleys.com

rapleys.com 0370 777 6292 22–24 Leys Avenue Letchworth Garden City Hertfordshire SG6 3EW

#### Location

The property occupies a prime position on Leys Avenue and is situated immediately opposite the eastern entrance of the Garden Square Shopping Centre. Occupiers in the immediate vicinity include; **Ponden Home, WH Smith, Edinburgh Woollen Mill, Holland & Barratt** and **Nationwide**.