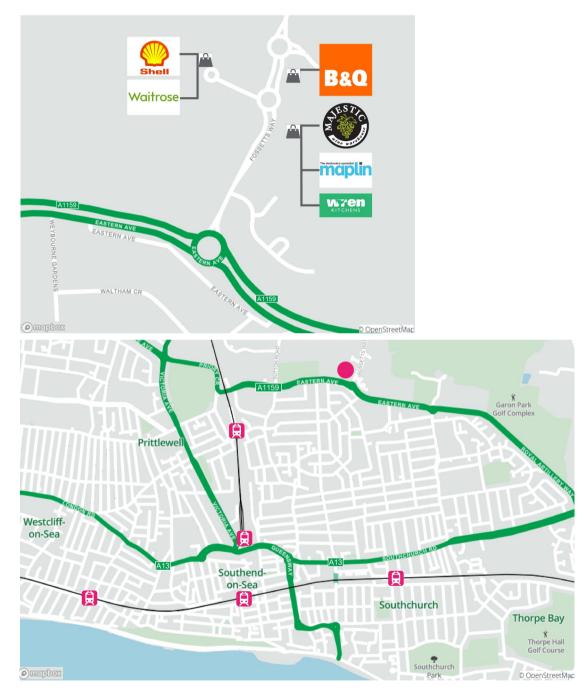

#### Location

The unit is situated within the Waitrose Food & Home store which is prominently located on Fossetts Way, off Eastern Avenue (A1159), 1.4 miles to the north east of Southend city centre. The Waitrose store is situated within a retail park which contains national occupiers such as **B&Q**, **Majestic Wine**, **Maplin** & **Wren Kitchens**.

Waitrose Food & Home comprises approximately 89,700 sq ft with the benefit of a large car park and petrol filling station.