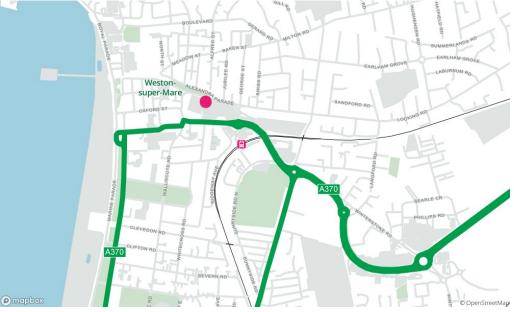

#### Location

Weston-super-Mare is a costal town in North Somerset located approximately 17 miles south west of Bristol.

The subject property sits in a prominent position on the eastern end of Regent Street, close to the High Street which comprises the town's prime retail pitch.

Nearby retailers include **Cancer Research, Betfred**, **Peacocks**, **3 Store** and **Greggs**. More specifically, the subject property is located adjacent to **New Look**.