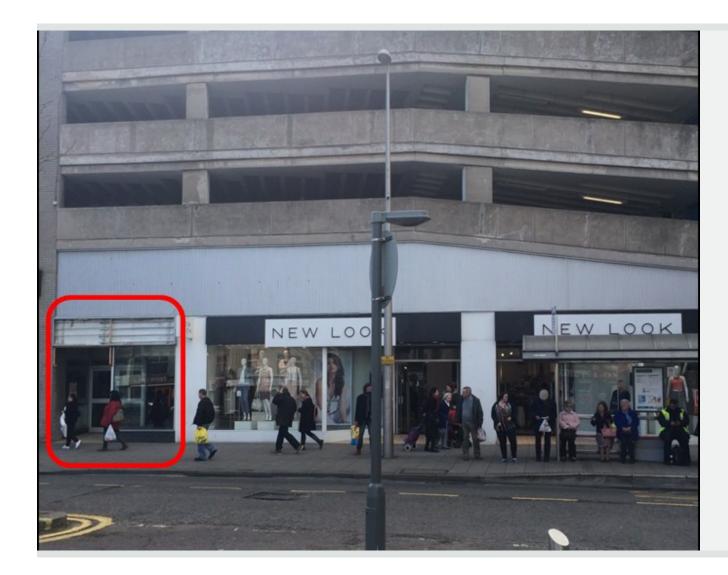

### Close to prime retail pitch

Nearby retailers include **New** Look, Cancer Research and Greggs

116.66 sq m (1,255 sq ft) over ground floor

Nearby retailers include **Cancer Research, Betfred**, **Peacocks**, **3 Store** and **Greggs**. More specifically, the subject property is located adjacent to **New Look**.

#### Description

The property comprises a single lock up retail unit set in a mid-terraced position arranged over ground floor only. The unit benefits from glazed frontage and ancillary storage to the rear.