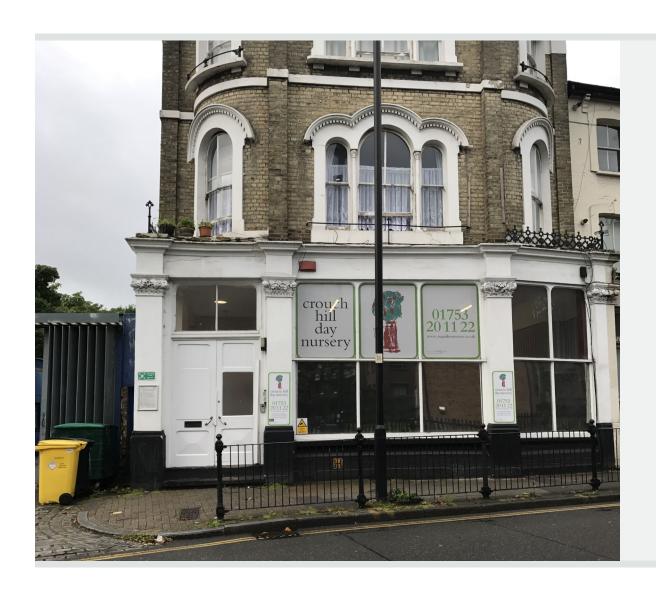

### **Description**

The property forms part (ground and basement) of a two storey, mixed used building of masonry construction fronting onto Crouch Hill. The property is fully self contained and has been recently refurbished internally.

The accommodation is configured to provide an open plan area at the front of the premises, with smaller rooms and facilities at the rear. The premises is currently in operation as a nursery and as such has kitchen and washing facilities along with a sizeable rear yard and annex.

### Location

The property is located opposite Crouch Hill Station (London Overground). The surrounding properties comprise predominantly residential, retail and leisure accommodation.

The property is approximately 25 minutes from Kings Cross St Pancras via public transport and the nearest London Underground station is Finsbury Park (Victoria Line) approximately 0.7 miles to the east. Several buses also run along Crouch Hill and Stroud Green Road.