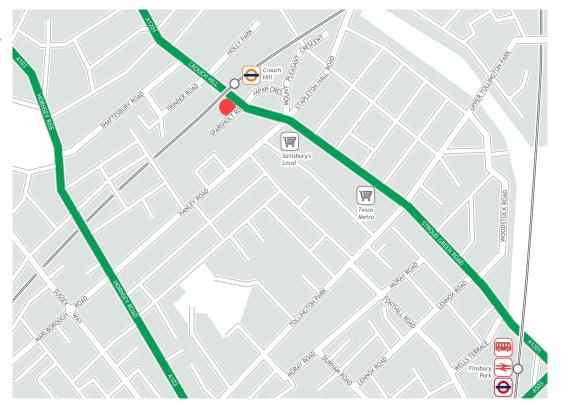

### Location

The property is located opposite Crouch Hill Station (London Overground). The surrounding properties comprise predominantly residential, retail and leisure accommodation.

The property is approximately 25 minutes from Kings Cross St Pancras via public transport and the nearest London Underground station is Finsbury Park (Victoria Line) approximately 0.7 miles to the east. Several buses also run along Crouch Hill and Stroud Green Road.

Any maps are for identification purposes only and should not be relied upon for accuracy. Reproduced by permission of Geographers A-Z Map Co. Ltd. Licence No. A0203. This product includes mapping data licensed from Ordnance Survey - © Crown Copyright 2001. Licence No. 100017302 and © Crown Copyright, All rights reserved. Licence No. ES 100004619.