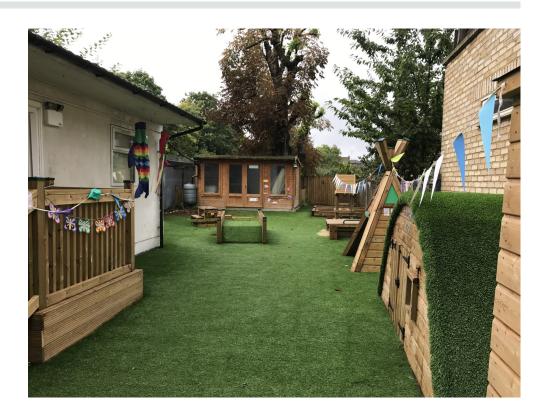

The accommodation is configured to provide an open plan area at the front of the premises, with smaller rooms and facilities at the rear. The premises is currently in operation as a nursery and as such has kitchen and washing facilities along with a sizeable rear yard and annex.