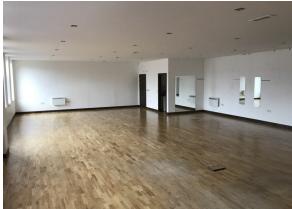

#### **Description**

The premise is accessed directly from the street frontage and is comprised of an open plan office/showroom accommodation with a separate kitchen and disabled WC.

Internally the premise has been fitted with raised wood flooring and a mix of recessed down lighters and halogen display spotlight fittings. There is the benefit of electric heating and 3 phase electricity supply.

#### Accommodation

The property comprises the following approximate floor areas:

 Sq m
 Sq ft

 Total
 135.51
 1,459

Note: The above areas have been calculated in accordance with IPMS3. Unless otherwise stated, the site areas/dimensions are scaled from the Promap Mapping System and must be verified by interested parties.