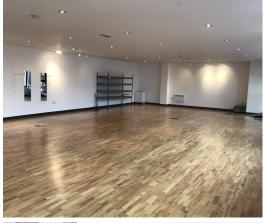

#### **Description**

The premise is accessed directly from the street frontage and is comprised of an open plan office/showroom accommodation with a separate kitchen and disabled WC.

Internally the premise has been fitted with raised wood flooring and a mix of recessed down lighters and halogen display spotlight fittings. There is the benefit of electric heating and 3 phase electricity supply.

#### Accommodation

The property comprises the following approximate floor areas:

 Sq m
 Sq ft

 Total
 135.51
 1,459

Note: The above areas have been calculated in accordance with IPMS3. Unless otherwise stated, the site areas/dimensions are scaled from the Promap Mapping System and must be verified by interested parties.