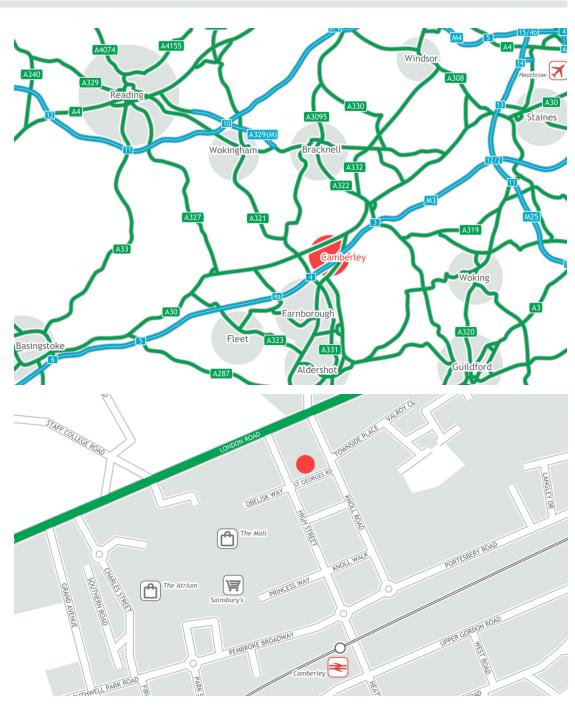

#### Location

St George's Court forms part of an attractive mixed use development comprising 23 luxury apartments and ground floor office/showrooms.

The unit is located on St George's Road immediately off Camberley High Street, conveniently located within walking distance of The Mall Shopping Centre and Camberley Mainline Railway Station, providing regular services to London Waterloo.

Local occupiers include Robert Dyas, Halifax and British Heart Foundation.

There are excellent road connections with the A30 adjacent to the property, providing direct access onto Junction 3 and 4 of the M3 Motorway, in turn linking to the M25 and the M4 to the west.

Any maps are for identification purposes only and should not be relied upon for accuracy. Reproduced by permission of Geographers A-Z Map Co. Ltd. Licence No. A0203. This product includes mapping data licensed from Ordnance Survey - © Crown Copyright 2001. Licence No. 100017302 and © Crown Copyright, All rights reserved. Licence No. ES 100004619.