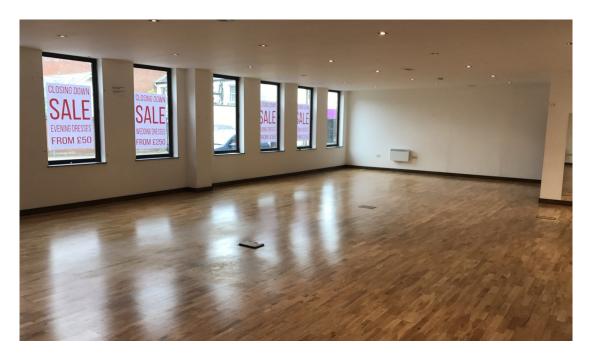

#### **Description**

The premise is accessed directly from the street frontage and is comprised of an open plan office/showroom accommodation with a separate kitchen and disabled WC.

Internally the premise has been fitted with raised wood flooring and a mix of recessed down lighters and halogen display spotlight fittings. There is the benefit of electric heating and 3 phase electricity supply.

#### Accommodation

The property comprises the following approximate floor areas:

 Sq m
 Sq ft

 Total
 135.51
 1,459

Note: The above areas have been calculated in accordance with IPMS3. Unless otherwise stated, the site areas/dimensions are scaled from the Promap Mapping System and must be verified by interested parties.