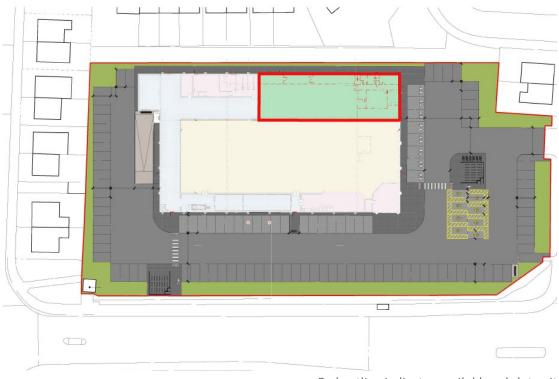

#### **Description**

The premises forms part of a newly redeveloped retail site. The unit is located to the rear of a large food store and is available on a sublease from the food store operator.

The unit will be accessed to the right hand side of the food store entrance and the total site benefits from 119 car parking spaces. The premises are of a retail warehouse steel frame construction and is fully open plan.

#### **Accommodation**

**Total** 

The property comprises the following approximate floor areas:

Sq m Sq ft **526.00 5,661** 

Note: The above areas have been calculated in accordance with the RICS Code of Measuring Practice on an approximate net internal basis and must be verified by interested parties. Unless otherwise stated, the site areas/dimensions are scaled from the Promap Mapping System and must be verified by interested parties.

#### **Viewing**

Through the sole agent.

rapleys.com **0370 777 6292** 

Red outline indicates available sub-let unit