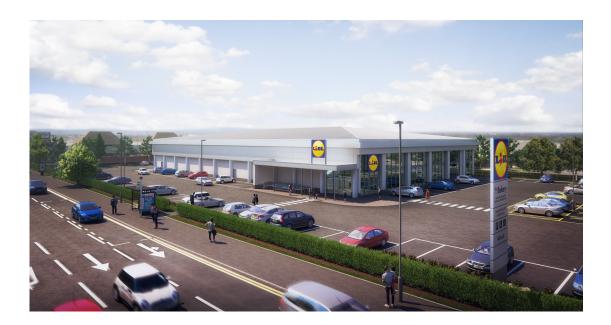

# TO LET **Retail Warehouse**

750 Chester Road, Stretford Manchester M32 OWZ

CONTACT

Mike Bumford 07788 412168 michael.bumford@rapleys.com Self contained retail warehouse premises adjoining new **Lidl** store

#### **Description**

The premises forms part of a newly redeveloped retail site. The unit is located to the rear of a large food store and is available on a sublease from the food store operator.

The unit will be accessed to the right hand side of the food store entrance and the total site benefits from 119 car parking spaces. The premises are of a retail warehouse steel frame construction and is fully open plan.