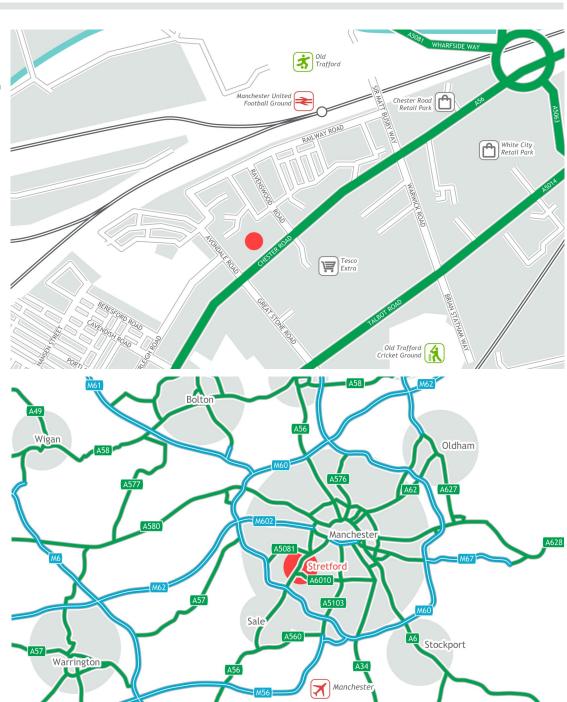

#### Location

The property is situated in Stretford, approximately 2 miles from Manchester city centre. The property is located close to Old Trafford football stadium, Media City and Lancashire County cricket ground. Being prominently situated on Chester Road (A56), the premises benefits from a traffic flow of circa 40,000 vehicles per day and easy access to the M60 motorway approximately 2 miles distant.

White City Retail Park and Chester Road Retail Park are situated within close proximity which include tenants such as **M&S Foodhall**, **Home Bargains**, **Bensons for Beds**, **Aldi**, **Harveys** and **DFS**, amongst others. **Tesco Extra** is also situated opposite the property.

Any maps are for identification purposes only and should not be relied upon for accuracy. Reproduced by permission of Geographers A-Z Map Co. Ltd. Licence No. A0203. This product includes mapping data licensed from Ordnance Survey - © Crown Copyright 2001. Licence No. 100017302 and © Crown Copyright, All rights reserved. Licence No. ES 100004619.