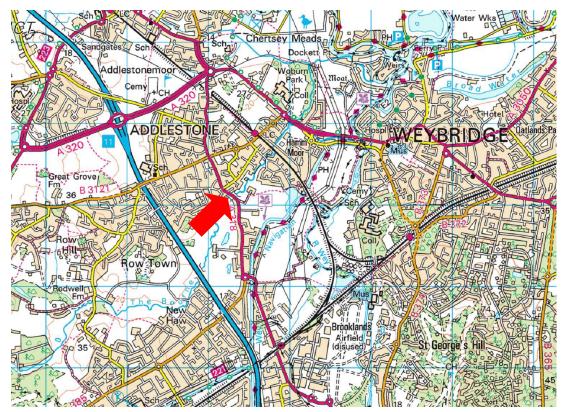

rapleys.com 0370 777 6292 New Haw Road (A318) Addlestone, Surrey KT15 2BY CONTACT Mark Frostick 07785 522958 | mark.frostick@rapleys.com

> John Rowland 07876 030518 | john.rowland@rapleys.com

Located in affluent area of Surrey fronting A318, close to J11 of M25

### Location

The property is located on the A318 New Haw Road to the south of Addlestone town centre and close to The Bourne river. The area is a mixture of residential and commercial with nearby occupiers including **Wyevale** and **Majestic Wine**.

Addlestone is located to the west of London, close to J11 of the M25 providing easy and convenient access to the surrounding areas. Addlestone railway station is approximately 0.7 mile to the north east.