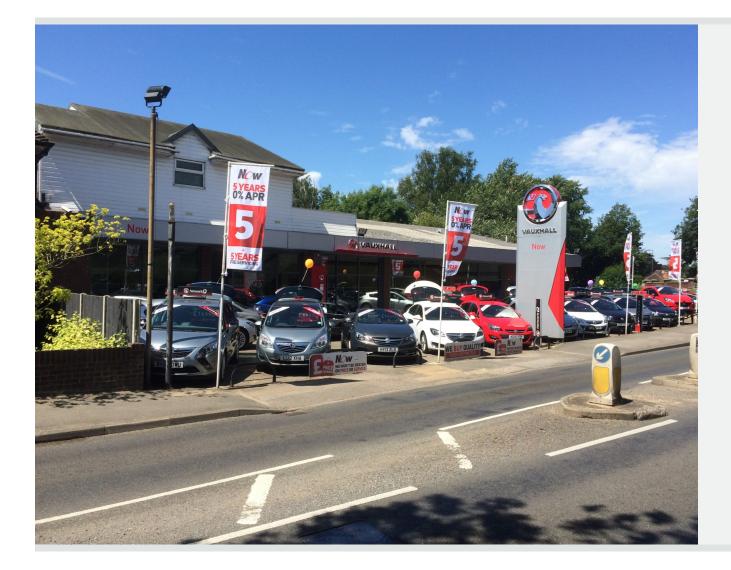

### Location

The property is located on the A318 New Haw Road to the south of Addlestone town centre and close to The Bourne river. The area is a mixture of residential and commercial with nearby occupiers including **Wyevale** and **Majestic Wine**.

#### Description

The property currently provides a car showroom with workshop/valeting facilities to the rear. There are first floor offices and staff facilities to the front accessed via an open staircase from the main showroom. There is a further area of first floor, self contained offices to the rear.

Externally there is a tarmacadam forecourt providing vehicle display and parking for 33 vehicles. Additionally there are grass areas to the north and west which are included with the site but we understand are currently designated as green belt.