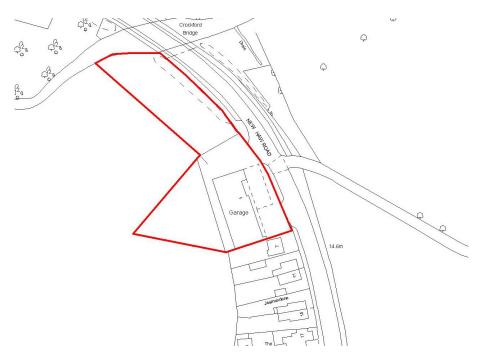

Redevelopment potential (subject to the necessary consents)

Site of 0.33 hectares (0.81 acres)

Closing date for bids by Wednesday 11th April

CONTACT Mark Frostick 07785 522958 | mark.frostick@rapleys.com

Externally there is a tarmacadam forecourt providing vehicle display and parking for 33 vehicles. Additionally there are grass areas to the north and west which are included with the site but we understand are currently designated as green belt.

## Accommodation

The property comprises the following approximate floor areas:

|                                    | Sq m      | Sq ft |
|------------------------------------|-----------|-------|
| Showroom                           | 206.0     | 2,218 |
| Valeting/Storage/Workshop          | 176.9     | 1,905 |
| Ancillary/WCs                      | 15.0      | 162   |
| First floor offices                | 138.7     | 1,492 |
| First floor ancillaries            | 30.7      | 330   |
| First floor self contained offices | 113.9     | 1,226 |
| Total                              | 681.2     | 7,333 |
| Parking                            | 33 spaces |       |
|                                    |           |       |
|                                    | Hectare   | Acre  |
| Total Site Area                    | 0.33      | 0.81  |