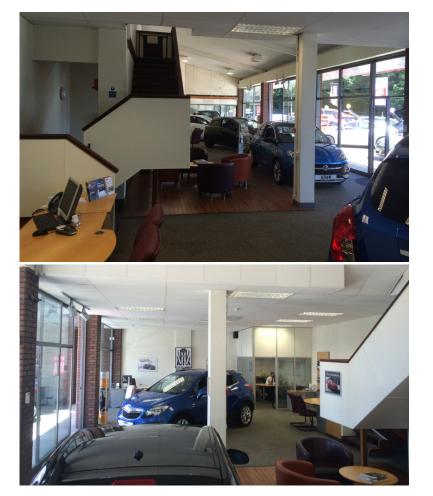

#### Description

The property currently provides a car showroom with workshop/valeting facilities to the rear. There are first floor offices and staff facilities to the front accessed via an open staircase from the main showroom. There is a further area of first floor, self contained offices to the rear.