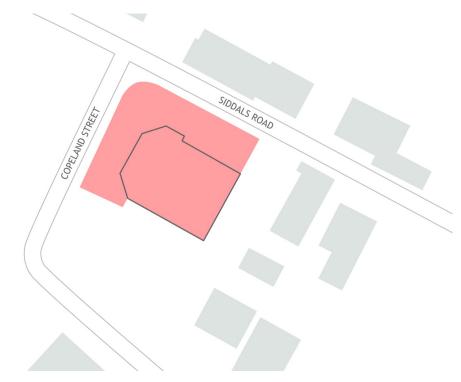

#### Accommodation

The property comprises the following approximate floor areas:

Sq m Sq ft
Unit 1 1,342 14,447
Hectare Acre

Total Site Area 0.25 0.62

Note: The above areas have been calculated in accordance with the RICS Code of Measuring Practice on an approximate gross internal basis and must be verified by interested parties. Unless otherwise stated, the site areas/dimensions are scaled from the Promap Mapping System and must be verified by interested parties.

Any maps are for identification purposes only and should not be relied upon for accuracy. Reproduced by permission of Geographers A-Z Map Co. Ltd. Licence No. A0203. This product includes mapping data licensed from Ordnance Survey - © Crown Copyright 2001. Licence No. 100017302 and © Crown Copyright, All rights reserved. Licence No. ES 100004619.