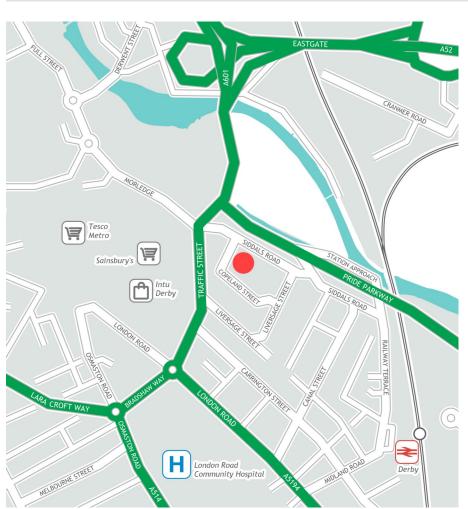

#### Location

The subject property is situated immediately to the east of Derby City Centre, sitting between Copeland Street and Siddals Road and with frontage to the A601 Inner Ring Road.

The surrounding area is primarily commercial in nature with occupiers in the immediate vicinity including **Dulux Decorator Centre**, **Gala Bingo**, **Mazda & Suzuki**, amongst others. Derby Intu Shopping Centre lies 100m to the west.

Any maps are for identification purposes only and should not be relied upon for accuracy. Reproduced by permission of Geographers A-Z Map Co. Ltd. Licence No. A0203. This product includes mapping data licensed from Ordnance Survey - © Crown Copyright 2001. Licence No. 100017302 and © Crown Copyright, All rights reserved. Licence No. ES 100004619.