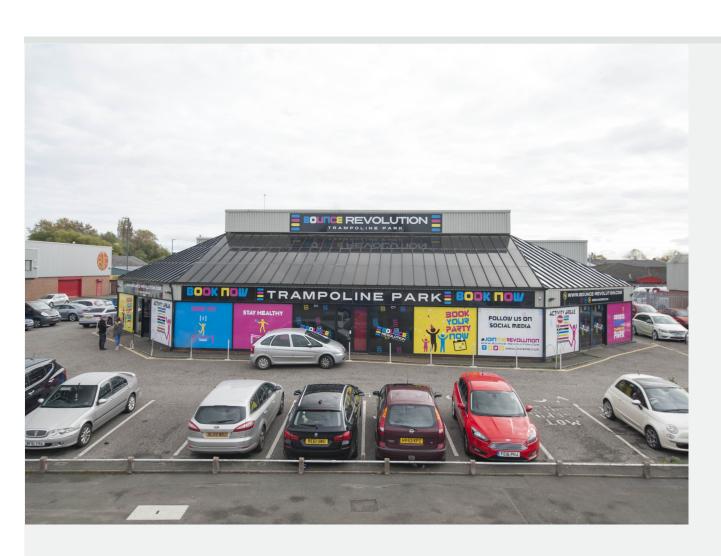

Stephen Salloway | Salloway Property Consultants

01332 298000 | ssalloway@salloway.com

**Hugo Beresford | Salloway Property Consultants** 

01332 250023 | hberesford@salloway.com

Former car showroom premises, most recently occupied as a trampoline park

### **Description**

The property was originally constructed as motor dealership facilities but has most recently been occupied as a trampoline facility. The building is of steel portal frame construction with a combination of glazed, brick and steel clad elevations.

Externally, the site has capacity to accommodate approximately 27 vehicles.