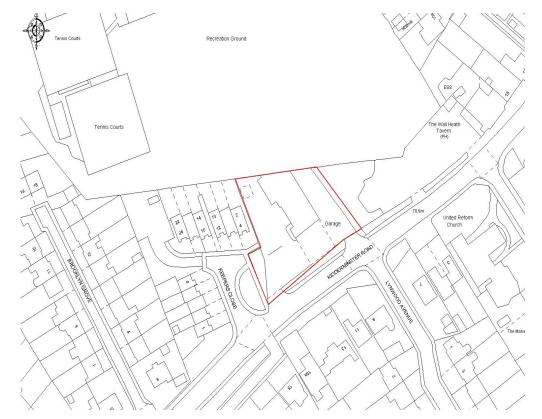

#### Location

The property is located in the Wall Heath area to the north of Kingswinford. The site fronts the busy A449 just to the south of Wall Heath High Street. The surrounding area is mainly high density residential with Wall Heath Community centre to the rear. Kingswinford is a largely residential area to the west of the West Midlands, approximately 5.7 miles north of Stourbridge and 5.0 miles west of Dudley.

#### Accommodation

The property comprises the following approximate floor areas:

|                 | Sq m    | Sq ft |
|-----------------|---------|-------|
| Retail Area     | 123.00  | 1339  |
| Stores          | 29.75   | 320   |
| Ancillary       | 48.88   | 526   |
| Workshop        | 125.26  | 1348  |
| Total           | 326.89  | 3533  |
|                 | Hectare | Acre  |
| Total Site Area | 0.20    | 0.48  |