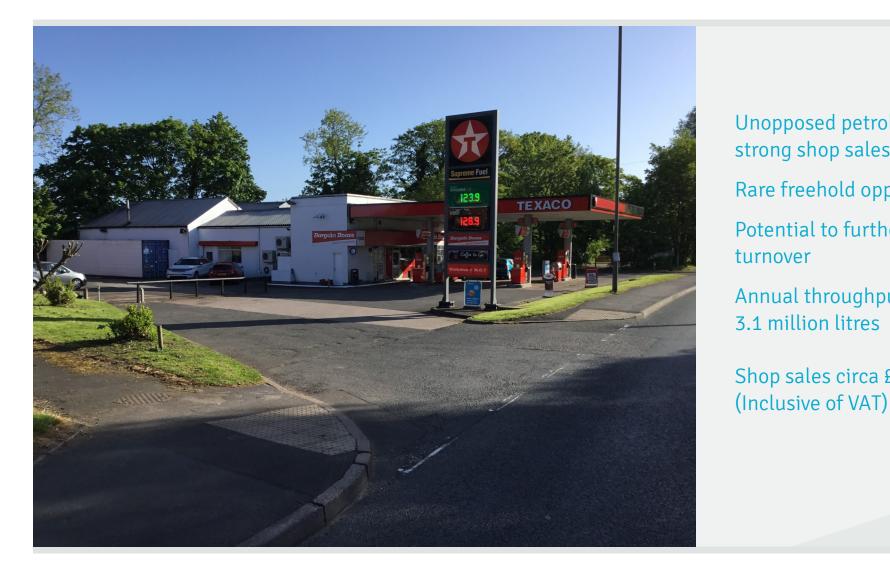

rapleys.com 0370 777 6292 Wall Heath Service Station, Kidderminster Road Kingswinford, West Midlands DY6 OEU

Unopposed petrol station with strong shop sales Rare freehold opportunity Potential to further improve turnover Annual throughput circa 3.1 million litres Shop sales circa £1.3 million pa

### Description

The premises consist of a Texaco branded forecourt with 4 pumps in a four square formation, with a **Bargain Booze** branded shop to the rear. The site has been Texaco branded for circa 6 years and the shop has had a **Bargain Booze** branding for over 15 years.