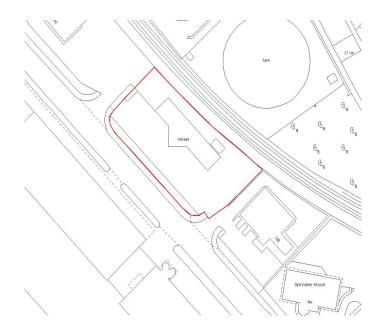

## Accommodation

The property comprises the following approximate floor areas:

|                             | Sq m    | Sq ft            |
|-----------------------------|---------|------------------|
| Showroom                    | 310.80  | 3,345            |
| Offices                     | 44.80   | 482              |
| Parts store                 | 51.70   | 556              |
| Ancillary                   | 45.90   | 494              |
| Workshop                    | 224.40  | 2,415            |
| Valet Bay                   | 80.00   | 861              |
| First Floor                 |         |                  |
| Ancillary                   | 58.80   | 629              |
| Total                       | 816.40  | 8,782            |
|                             | Hectare | Acre             |
| Total Site Area (edged red) | 0.33    | 0.82             |
| Vehicle display             |         | 33 spaces approx |
| Parking                     |         | 41 spaces approx |

Note: The areas have been calculated in accordance with the RICS Code of Measuring Practice on an approximate gross internal basis and must be verified by interested parties. Unless otherwise stated, the site areas/dimensions are scaled from the Promap Mapping System and must be verified by interested parties.