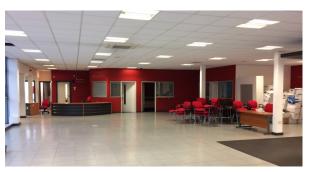

#### **Description**

The premises comprise a purpose built motor dealership of steel portal frame construction with a combination of glazed and aluminium clad elevations.

Internally, the property is traditionally arranged with a modern showroom fronting Sefton Street .

The showroom currently accommodates circa 8 vehicles, with an open plan sales area to the rear. Additional offices, storage and staff ancillary areas are provided at ground and first floor level, along with a 5 bay workshop which includes WC facilities and a staff kitchen.