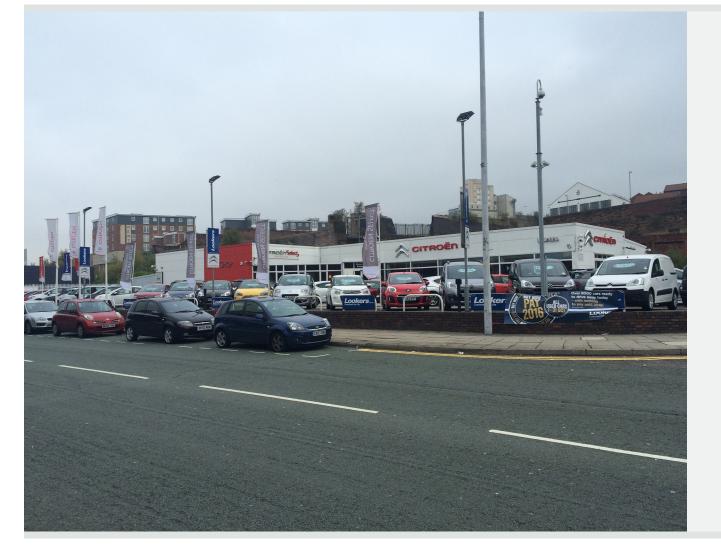

rapleys.com 0370 777 6292 133 Sefton Street Liverpool L8 4DX Peter Paphitis 07917 674909 | peter.paphitis@rapleys.com

Prime motor dealership premises Suitable for alternative uses, subject to planning 816.40 sq m on 0.33 hectare (8,782 sq ft on 0.82 acre) approx Prominent position fronting Sefton Street (A5026) Established automotive location

Nearby occupiers include Renault & Nissan, Jaguar & Land Rover, Fiat and Seat

The surrounding area is predominantly commercial in nature and is an established motor trade destination with nearby occupiers including **Renault & Nissan, Jaguar & Land Rover, Fiat, Seat, Mazda** and **Kia**.