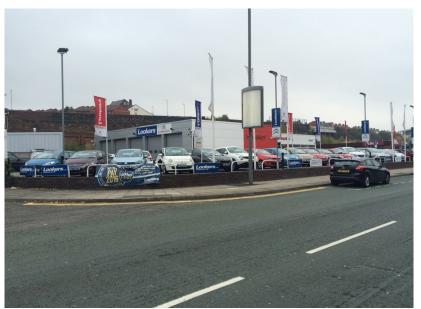

rapleys.com 0370 777 6292 133 Sefton Street Liverpool L8 4DX Peter Paphitis 07917 674909 | peter.paphitis@rapleys.com

Prime motor dealership premises Suitable for alternative uses, subject to planning 816.40 sq m on 0.33 hectare (8,782 sq ft on 0.82 acre) approx Prominent position fronting Sefton Street (A5026) Established automotive location

Nearby occupiers include Renault & Nissan, Jaguar & Land Rover, Fiat and Seat

### Location

The property is prominently positioned fronting Sefton Street, a principal route running parallel with the River Mersey into Liverpool city centre, which is approximately 1.5 miles to the north. The Birkenhead Tunnel is approximately 1.8 miles north and the M62 5.5 miles north east.

The surrounding area is predominantly commercial in nature and is an established motor trade destination with nearby occupiers including **Renault & Nissan, Jaguar & Land Rover, Fiat, Seat, Mazda** and **Kia**.

#### **Description**

The premises comprise a purpose built motor dealership of steel portal frame construction with a combination of glazed and aluminium clad elevations.

Internally, the property is traditionally arranged with a modern showroom fronting Sefton Street .

The showroom currently accommodates circa 8 vehicles, with an open plan sales area to the rear. Additional offices, storage and staff ancillary areas are provided at ground and first floor level, along with a 5 bay workshop which includes WC facilities and a staff kitchen.

Externally, the forecourt has capacity to accommodate approximately 74 vehicles.

CONTACT William Seddon 07786 264490 | william.seddon@rapleys.com

> Peter Paphitis 07917 674909 | peter.paphitis@rapleys.com