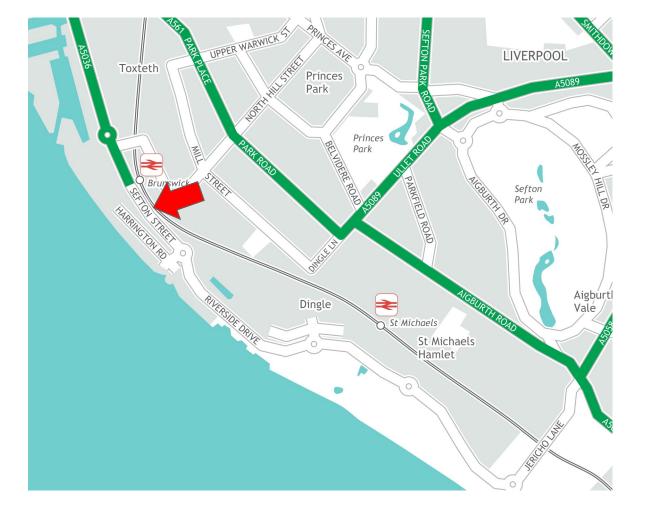

### Location

The property is prominently positioned fronting Sefton Street, a principal route running parallel with the River Mersey into Liverpool city centre, which is approximately 1.5 miles to the north. The Birkenhead Tunnel is approximately 1.8 miles north and the M62 5.5 miles north east.