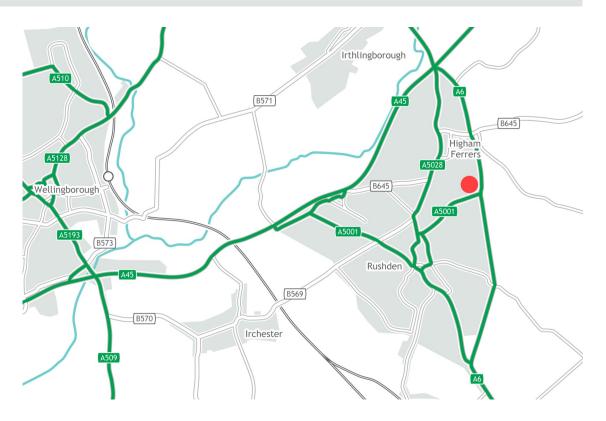

#### Location

The site is prominently located fronting the roundabout junction A5001 / A6 in Rushden, Northamptonshire. There are daily traffic flows on the A6 of 17,500 vehicles per day (source: DFT 2016). The surrounding area is mixed commercial and residential in character with a **DHL** depot immediately to the rear and residential opposite.

Rushden lies on the A6 midway between Bedford and Kettering. The southern limits of the town border on the county of Bedfordshire.