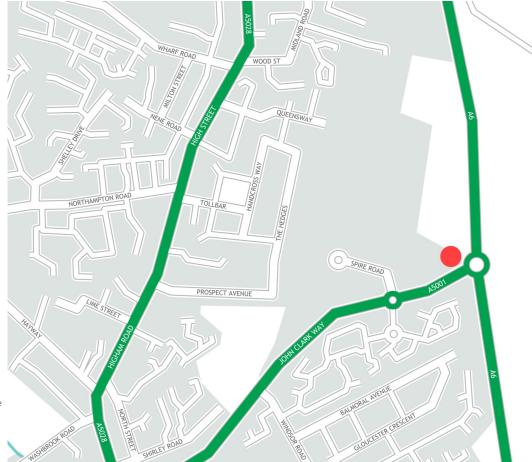

### New roadside opportunity

Prominently located at the roundabout junction of the A5001 / A6

17,500 vehicle movements per day (source: DFT 2016)

Suitable for a variety of uses including retail, restaurant and drive-thru (subject to planning)

#### Location

The site is prominently located fronting the roundabout junction A5001 / A6 in Rushden, Northamptonshire. There are daily traffic flows on the A6 of 17,500 vehicles per day (source: DFT 2016). The surrounding area is mixed commercial and residential in character with a **DHL** depot immediately to the rear and residential opposite.