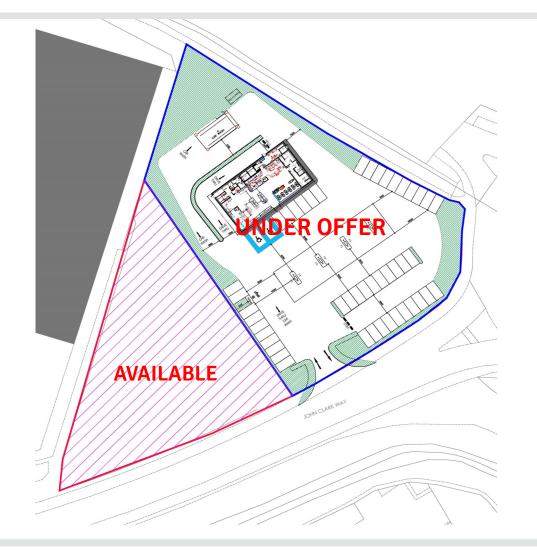

0.59 acre (0.23 hectare) available

#### Description

Currently a cleared site, our client is proposing to develop a petrol filling station with associated retail, car wash and complimentary drive-thrus/restaurants.

The layout is flexible and can be adapted to suit individual occupiers needs.

#### Accommodation

The site is suitable for a range of developments, of up to 10,000 sq. ft. The property comprises the following approximate site areas:

|                 | Hectare | Acre | Status      |
|-----------------|---------|------|-------------|
| Plot 1          | 0.44    | 1.11 | Under Offer |
| Plot 2          | 0.23    | 0.59 | Available   |
| Total Site Area | 0.67    | 1.70 |             |