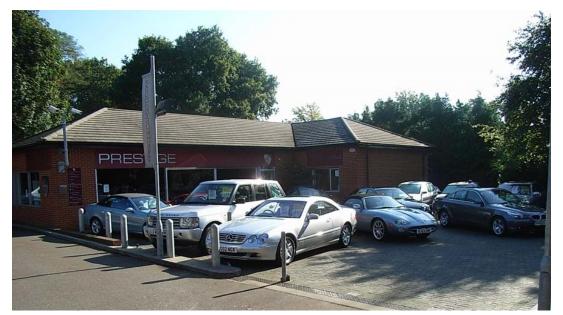

# **Description**

The property comprises a car showroom and sales facility of brick construction. The premises include sales area, office accommodation, toilet and kitchenette facilities.

Externally there are 21 display spaces.