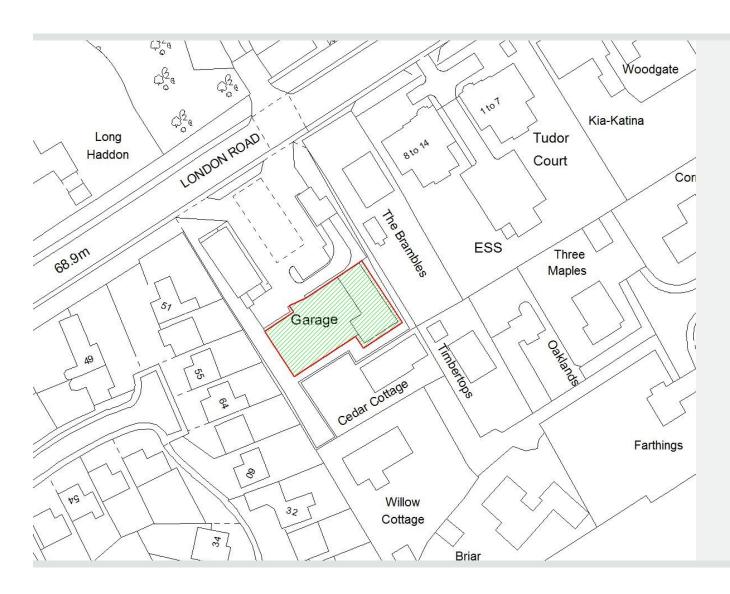

### Location

Located on the A30 (London Road), to the rear of an established filling station and close to the villages of Sunningdale and Ascot. Department for Transport road traffic statistics suggest the road has daily passing traffic of 15,089.

# **Description**

The property comprises a car showroom and sales facility of brick construction. The premises include sales area, office accommodation, toilet and kitchenette facilities.

Externally there are 21 display spaces.