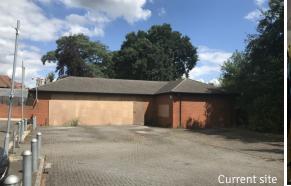

# **Description**

The property comprises a car showroom and sales facility of brick construction. The premises include sales area, office accommodation, toilet and kitchenette facilities.

Externally there are 21 display spaces.