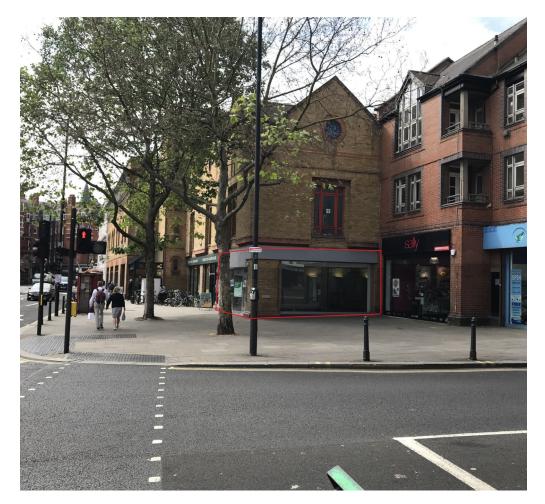

#### Location

North End Road is approximately 3.8 miles from Charing Cross and the nearest terminal station is London Victoria approximately 2.9 miles. The property is prominently located on the junction of North End Road and Dawes Road within the London Borough of Hammersmith and Fulham, south west London.

The property is situated in a vibrant retail and leisure location and Fulham is a highly sought after residential neighbourhood.

Other occupiers in the immediate vicinity include **Waitrose, Caffé Nero, Mountain Warehouse, McDonalds** and **Whole Foods Market.** The nearby Fulham Broadway Retail Centre is home to **Nandos, Starbucks, Wagamama, Sainsbury's** and **Vue Cinema**.