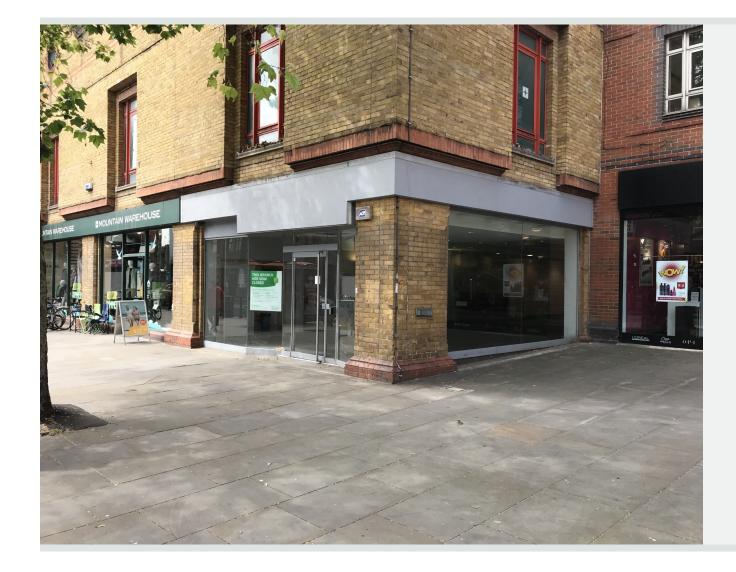

#### **Description**

The property is a ground floor retail unit of masonry construction. The premises is a rectangular shape and benefits from dual visibility from North End Road and Dawes Road. The property benefits from a wide pavement from the frontage onto North End Road and rear servicing.

#### Accommodation

The property comprises the following approximate floor areas:

|                    | Sq m   | Sq ft |
|--------------------|--------|-------|
| Ground floor sales | 151.41 | 1,629 |
| WC/kitchen/office  | 63.96  | 688   |
| Total              | 215.37 | 2,317 |