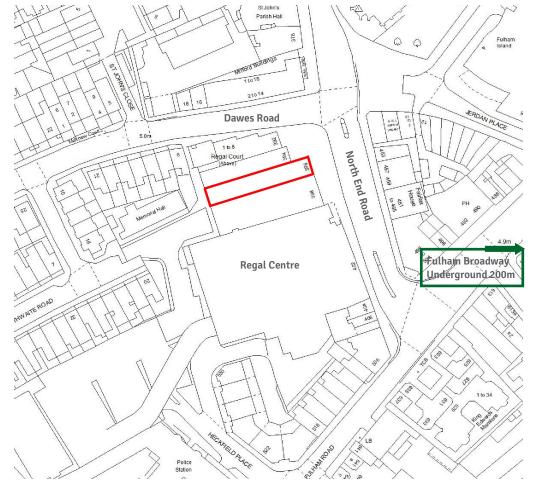

#### Location

North End Road is approximately 3.8 miles from Charing Cross and the nearest terminal station is London Victoria approximately 2.9 miles. The property is prominently located on the junction of North End Road and Dawes Road within the London Borough of Hammersmith and Fulham, south west London.