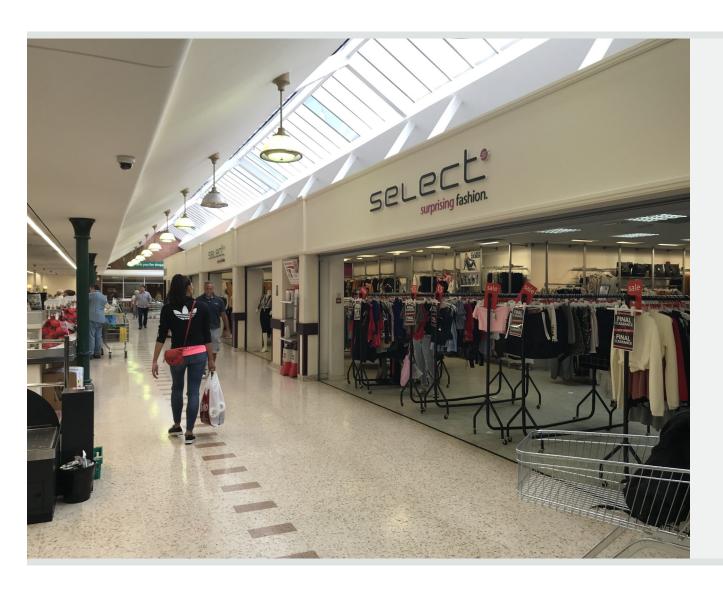

### **Description**

Unit 12 is located in close proximity to the car park/store entrance and benefits from a good level of pedestrian footfall. It is prominently situated behind the checkouts and is fully fitted with an acoustic suspended ceiling incorporating inset fluorescent lighting, laminate flooring and electrically operated roller shutters. Other occupiers within the store include **Barnardos, Card Factory** and **Sally Salon**. There is also potential to sub-divide the unit.