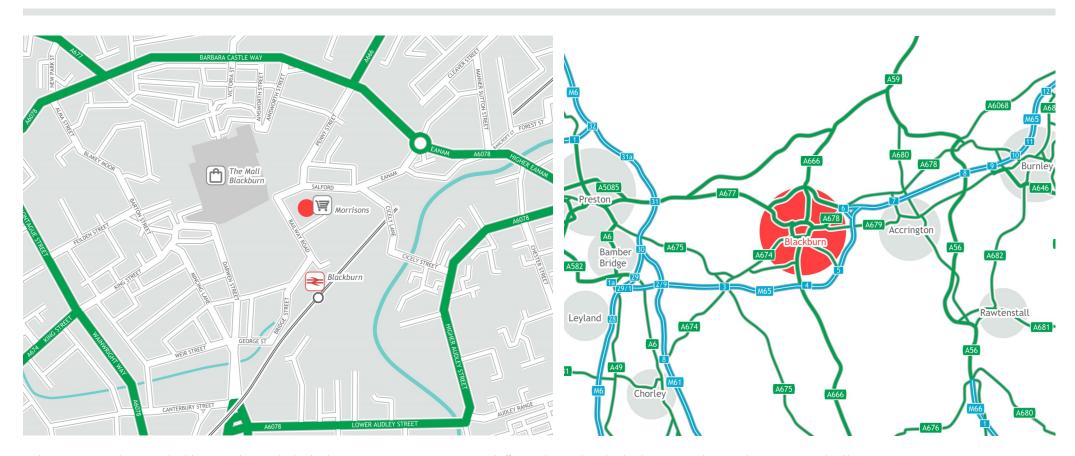

### Location

The unit is situated within the Morrisons supermarket which is prominently located fronting Railway Road just off J6 of the M65 within Blackburn town centre.

The Morrisons supermarket comprises 3,902 sq m (42,000 sq ft), with the benefit of a large underground car park.

Any maps are for identification purposes only and should not be relied upon for accuracy. © Crown Copyright and database rights 2018 Licence No. 100004619.

Misrepresentation Act: These particulars are produced in good faith and believed to be correct. Neither Rapleys, their joint agents (where applicable) or their client guarantees their accuracy and they are not intended to form any part of a contract. No person in the employment of Rapleys or their joint agents has authority to give any representation or warranty in respect of this property. All prices or rents are quoted exclusive of VAT. These particulars were produced in September 2018 (updated November 2018).