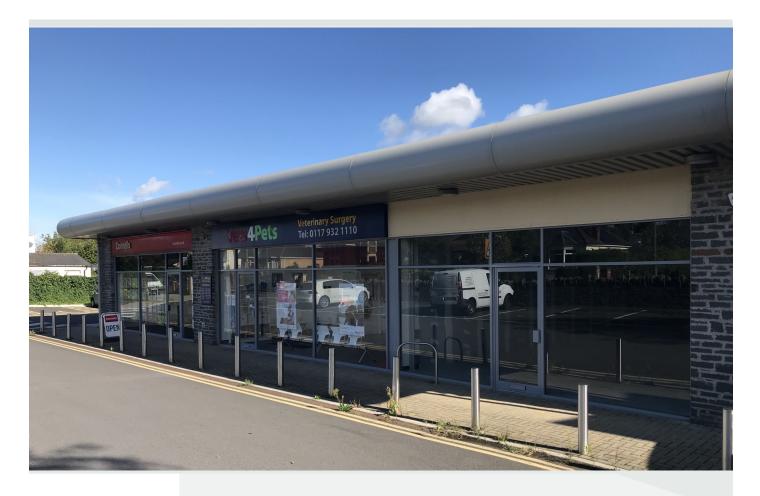

#### Description

A high quality new build A1 retail unit situated adjacent to other national operators **Vets4Pets** and **Connells** and close to **ALDI**, **Tesco** and **Harvester**.

The open plan unit is arranged entirely at ground floor with glazed shopfront in place. There is parking immediately in front of the property for 22 cars.