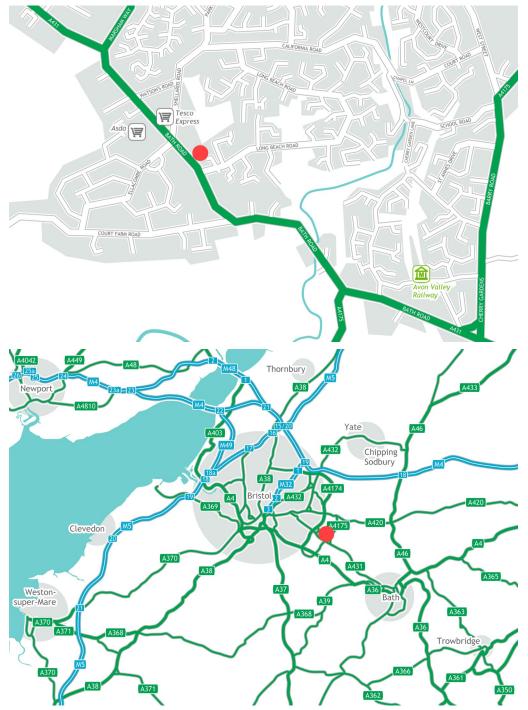

# Location

Longwell Green is an affluent suburb of Bristol with a population of circa 12,500 and is popular with young professionals and families. Situated 5 miles from Bristol city centre with good accessibility to neighbouring suburbs and the arterial Bath Road (A431).