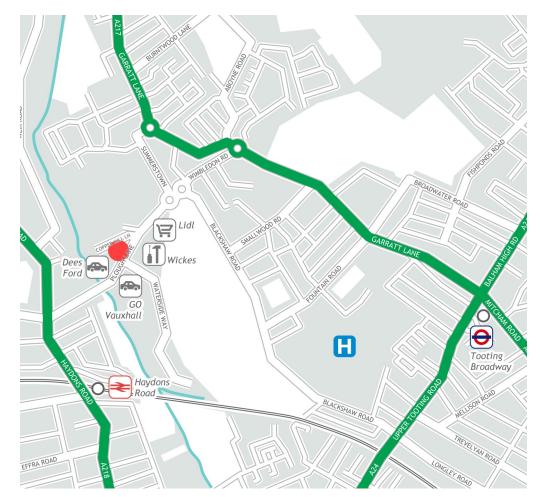

Surrounding occupiers include, Ford, Vauxhall, Lidl, Wickes and Halfords

Close to new AFC Wimbledon Stadium development

Suitable for alternative uses, subject to planning

#### Location

The property is prominently located on Plough Lane, adjacent to the new AFC Wimbledon stadium scheme. The premises benefit from extensive frontage with a good level of passing trade. Surrounding occupiers including **Lidl**, **Halfords**, **Vauxhall** and **Ford** are significant draws to the location.