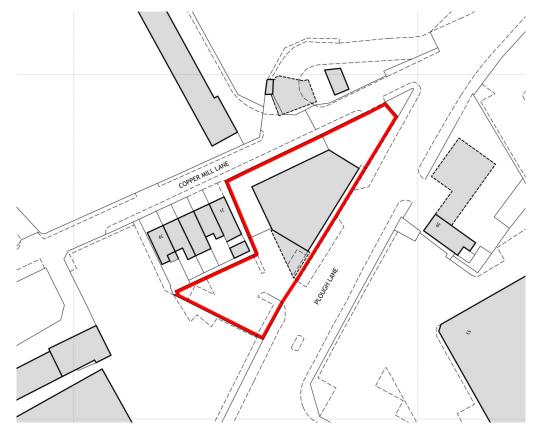

The site provides external parking for up to 25 vehicles.

### Accommodation

The property comprises the following approximate floor areas:

|                 | Sq m    | Sq ft |
|-----------------|---------|-------|
| Show room       | 384.44  | 4,138 |
| Office          | 61.07   | 657   |
| Total           | 445.51  | 4,795 |
|                 | Hectare | Acre  |
| Total Site Area | 0.16    | 0.39  |