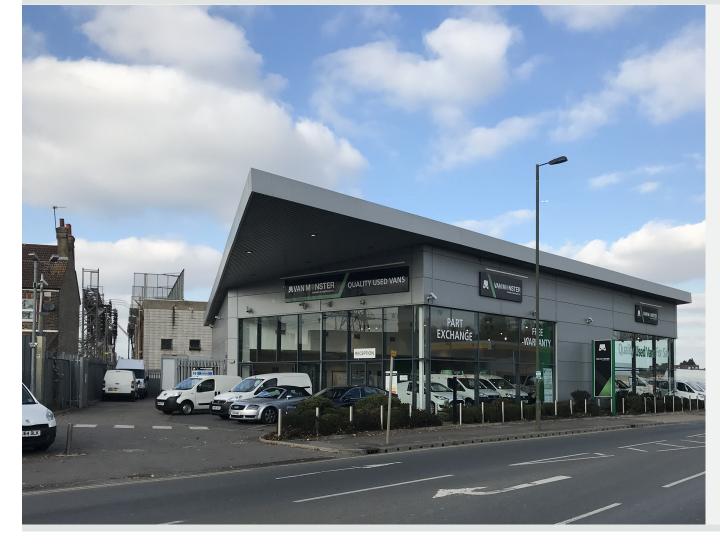

#### Location

The property is prominently located on Plough Lane, adjacent to the new AFC Wimbledon stadium scheme. The premises benefit from extensive frontage with a good level of passing trade. Surrounding occupiers including **Lidl**, **Halfords**, **Vauxhall** and **Ford** are significant draws to the location.

#### Description

The building provides a purpose built dealership with extensive glazed frontage and prominent display parking.

Internally the showroom will accommodate circa 4 vehicles, and features a customer waiting area, WC facilities, staff kitchen and office arrangements to the rear.