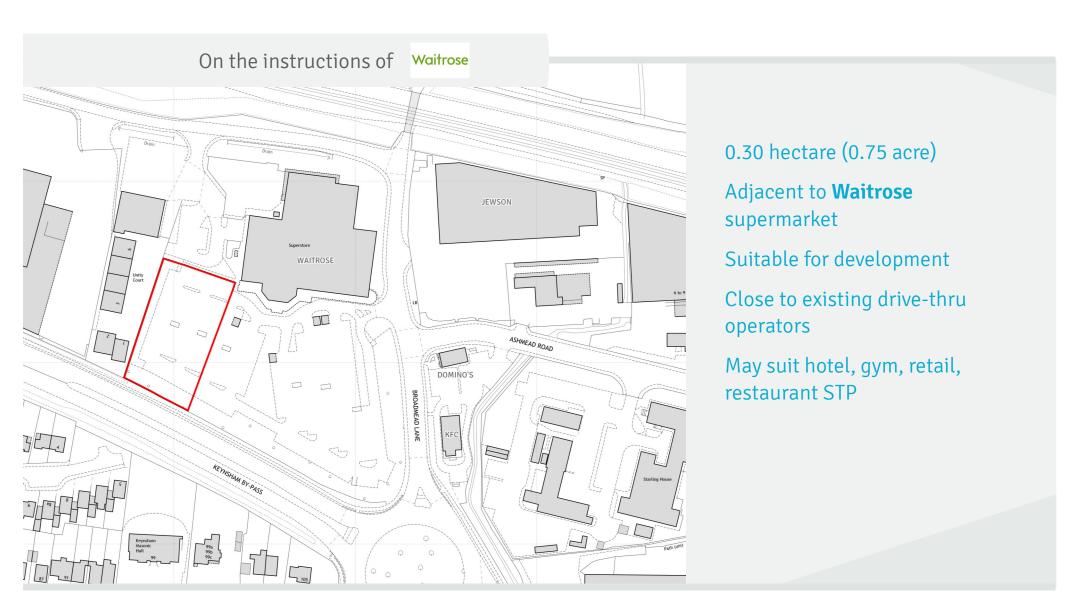

The site location is within a busy supermarket car park on the Keynsham bypass, 0.5 mile from Keynsham high street and town centre. Nearby occupiers include **Waitrose**, **KFC**, **Dominos**, **Jewson** and **Broadleaze Nursery**.

### **Description**

Expressions of interest are sought on 0.75 acre of existing car park (140 spaces). Various uses will be considered STPP, however we have identified options for hotel, retail, gym, restaurant, self-storage and drive-thru.

#### **Accommodation**

The site comprises the following approximate area:

Hectare Acre

Total site area 0.30 0.75

Note: Unless otherwise stated, the site areas/dimensions are scaled from the Promap Mapping System and must be verified by interested parties.