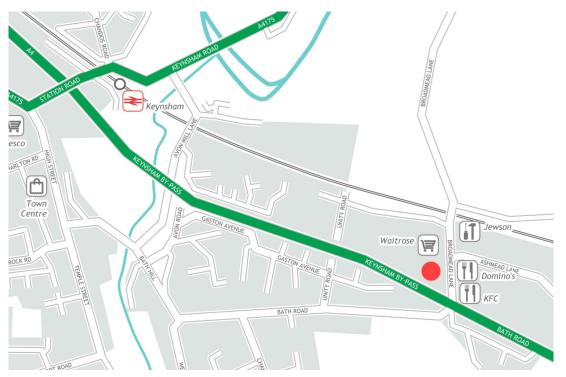

### Location

Keynsham is an affluent commuter suburb situated 8 miles from Bath city centre and 5 miles from the centre of Bristol. With high proportions of young families and professionals the population stands at 16,600 and is growing rapidly.

The site location is within a busy supermarket car park on the Keynsham bypass, 0.5 mile from Keynsham high street and town centre. Nearby occupiers include **Waitrose**, **KFC**, **Dominos**, **Jewson** and **Broadleaze Nursery**.