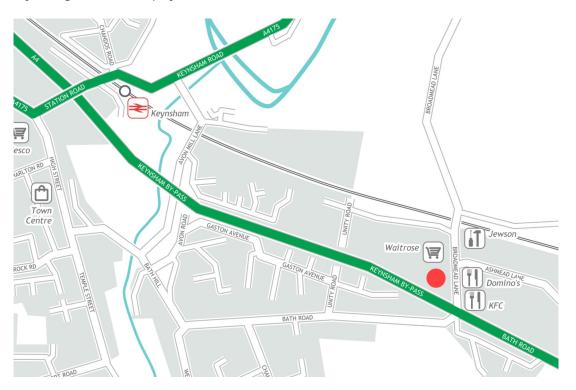

#### Location

Keynsham is an affluent commuter suburb situated 8 miles from Bath city centre and 5 miles from the centre of Bristol. With high proportions of young families and professionals the population stands at 16,600 and is growing rapidly.

The site location is within a busy supermarket car park on the Keynsham bypass and 0.5 mile from Keynsham high street and town centre. Nearby occupiers include **Waitrose**, **KFC**, **Dominos**, **Jewson** and **Broadleaze Nursery**.