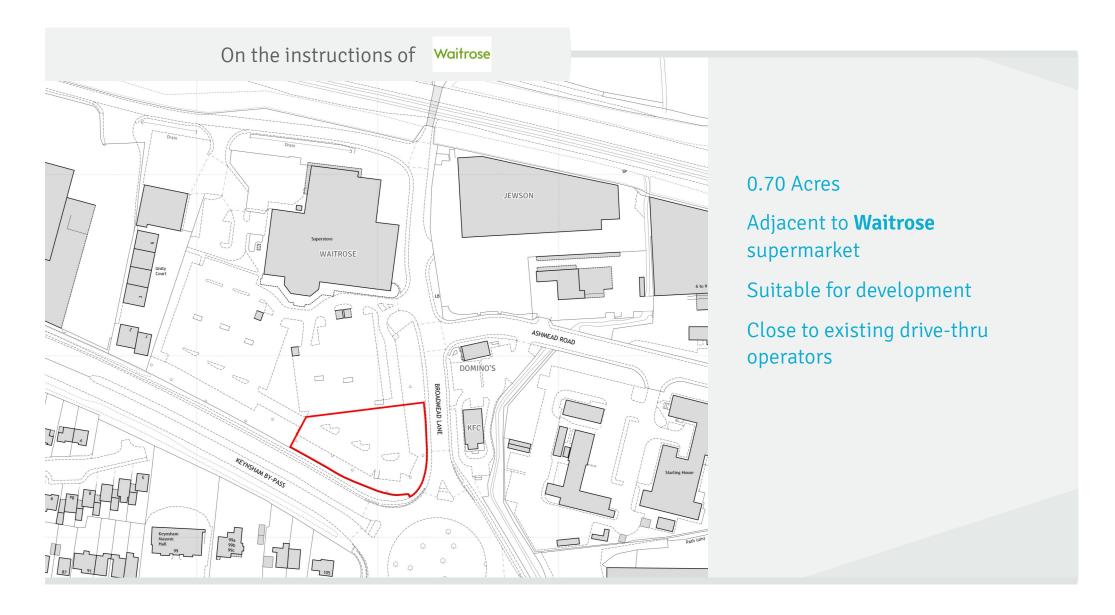

The site location is within a busy supermarket car park on the Keynsham bypass and 0.5 mile from Keynsham high street and town centre. Nearby occupiers include **Waitrose**, **KFC**, **Dominos**, **Jewson** and **Broadleaze Nursery**.

### **Description**

Expressions of interest are sought on 0.75 acre of existing car park (140 spaces).

#### Accommodation

The site comprises the following approximate area:

Hectare Acre

Total Site Area 0.30 0.70

Note: Unless otherwise stated, the site areas/dimensions are scaled from the Promap Mapping System and must be verified by interested parties.