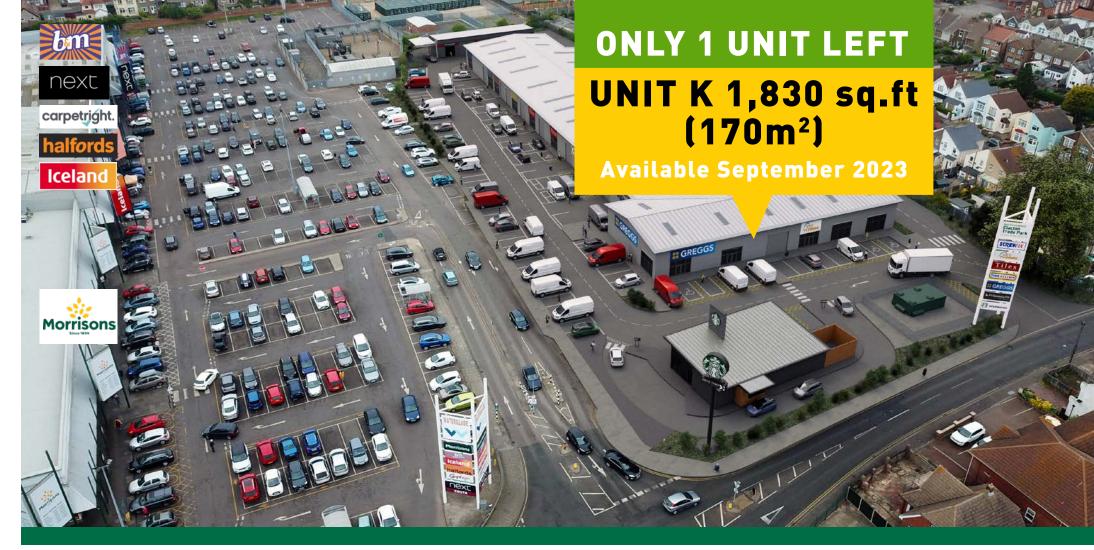

## New Development Clacton Trade Park Clacton, Essex C015 1HX

- Clacton Trade Park occupies a prominent position on Old Road (A133), the main road into and out of Clacton.
- Situated ¼ of a mile to the west of Clacton town centre.
- Purpose built Trade Development of 42,500sq.ft.
- Adjacent to Waterglade Retail Park occupied by Halfords, B&M Home Store, Iceland, Morrisons, Next and Carpetright.

- 10 Trade Counter Units.
- Unit K final unit with planning for retail use.
  Food outlet.
- Clear span steel portal frame units with 4m eaves.
- Insulated steel panelling with glazed screens.
- 120 Car Parking Spaces.