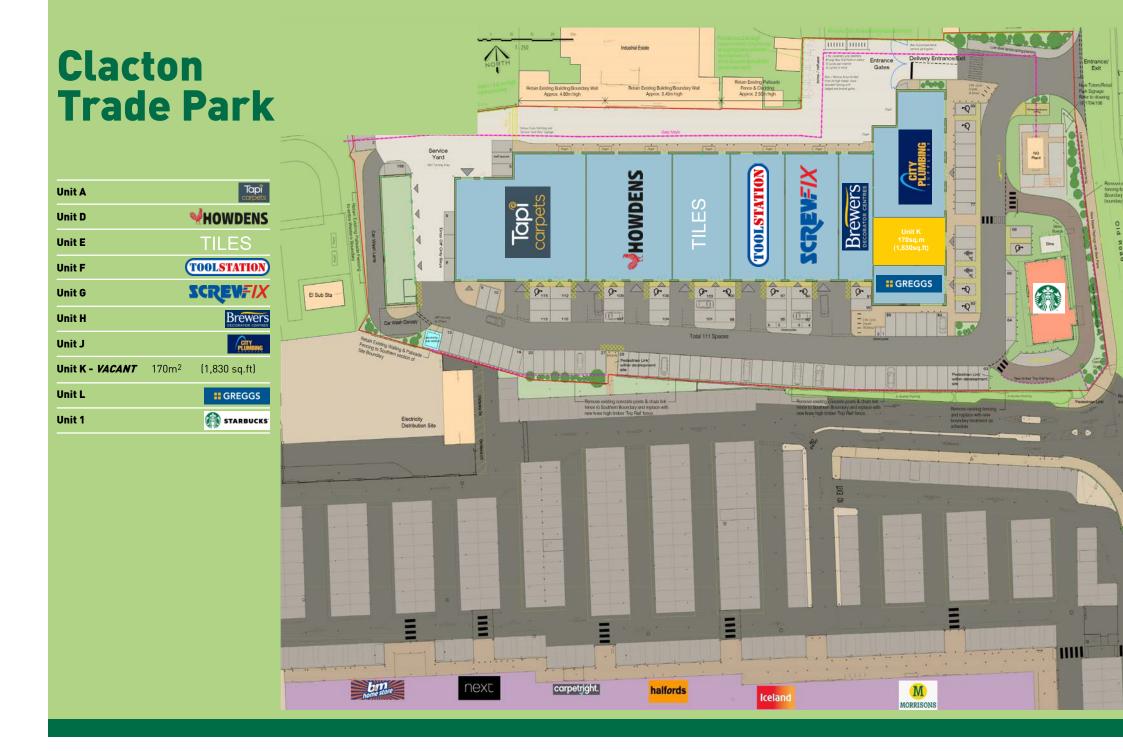

## New Development Clacton Trade Park Clacton, Essex C015 1HX

- Clacton Trade Park occupies a prominent position on Old Road (A133), the main road into and out of Clacton.
- Situated ¼ of a mile to the west of Clacton town centre.
- Purpose built Trade Development of 42,500sq.ft.
- Adjacent to Waterglade Retail Park occupied by Halfords, B&M Home Store, Iceland, Morrisons, Next and Carpetright.

- 10 Trade Counter Units.
- Unit K final unit with planning for retail use.
  Food outlet.
- Clear span steel portal frame units with 4m eaves.
- Insulated steel panelling with glazed screens.
- 120 Car Parking Spaces.