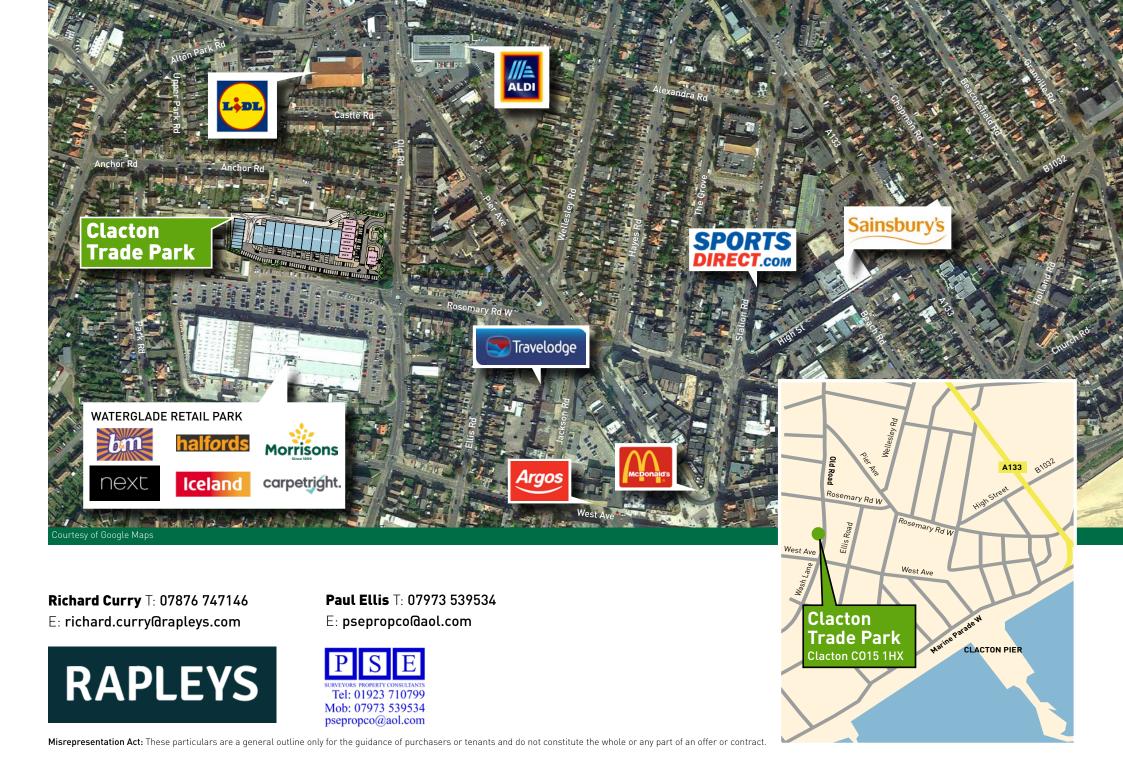

## New Development Clacton Trade Park Clacton, Essex C015 1HX

- Clacton Trade Park occupies a prominent position on Old Road (A133), the main road into and out of Clacton.
- Situated ¼ of a mile to the west of Clacton town centre.
- Purpose built Trade Development of 42,500sq.ft.
- Adjacent to Waterglade Retail Park occupied by Halfords, B&M Home Store, Iceland, Morrisons, Next and Carpetright.