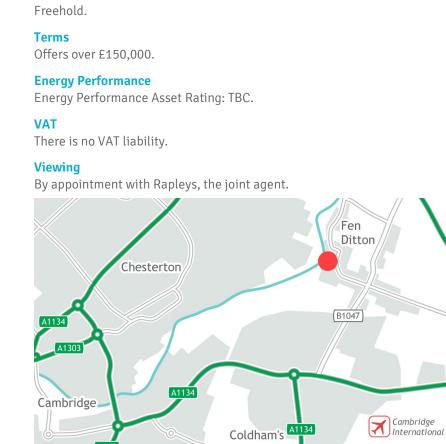

#### Location

The property is located on the west side of Church Street, a short way past St Mary the Virgin C of E and Kings Head pub at the junction of Church Street and High Street in Fen Ditton. There is good access to the A14 trunk road into Cambridge, and the area is well known area for access to the River Cam and its surroundings.