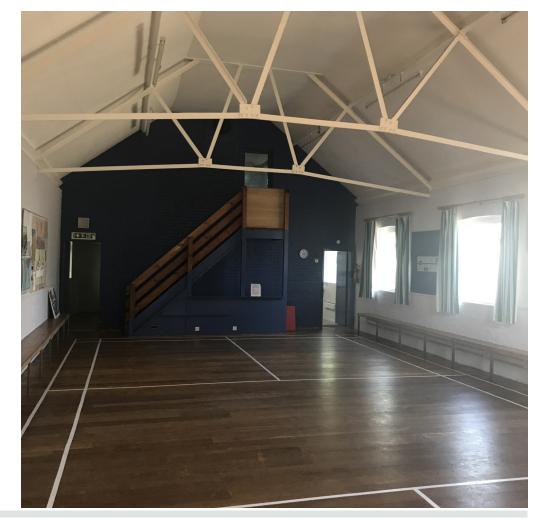

#### Description

A single storey village hall of traditional Cambridge white brick construction with a side extension store room. Some timber window and door frames have been replaced with PVCu double glazed units. There is a mezzanine meeting room to one end of the hall. The main roof is pitched and tiled but the extension is a flat roof. The entrance is from Church Street with the rear and side walls effectively being on the boundary.

#### Accommodation

The property comprises the following approximate floor areas:

|                 | Sq m    | Sq ft |
|-----------------|---------|-------|
| Entrance lobby  | 6.74    | 73    |
| Main hall       | 96.89   | 1043  |
| Store           | 13.39   | 144   |
| Upper room      | 15.53   | 167   |
| Kitchen         | 7.63    | 82    |
| Total           | 140.18  | 1,509 |
|                 |         |       |
|                 | Hectare | Acre  |
| Total Site Area | 0.022   | 0.060 |