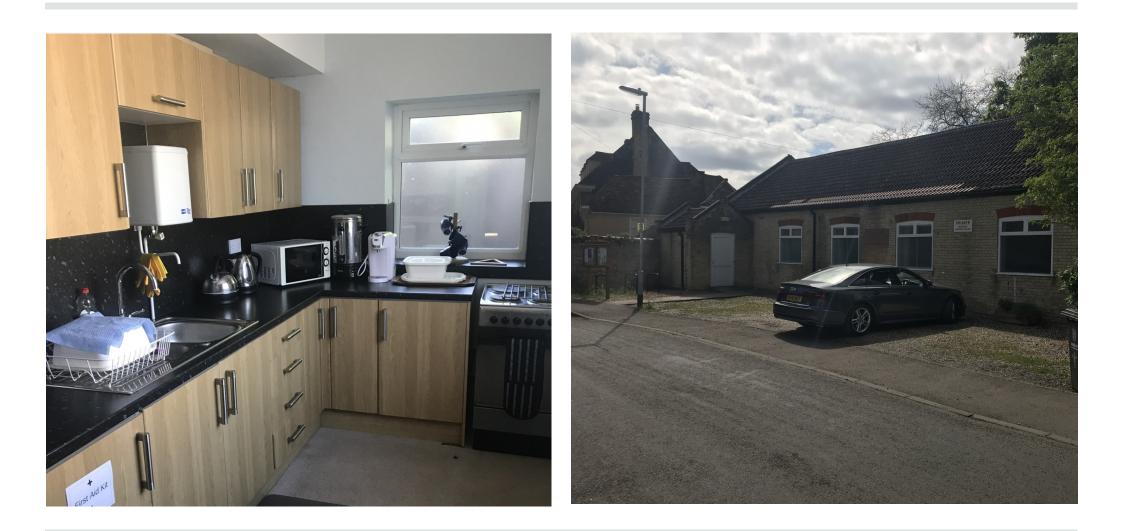

#### Description

A single storey village hall of traditional Cambridge white brick construction with a side extension store room. Some timber window and door frames have been replaced with PVCu double glazed units. There is a mezzanine meeting room to one end of the hall. The main roof is pitched and tiled but the extension is a flat roof. The entrance is from Church Street with the rear and side walls effectively being on the boundary.

Externally there is a parking area to the front of the building extending at one end to provide cycle park space.