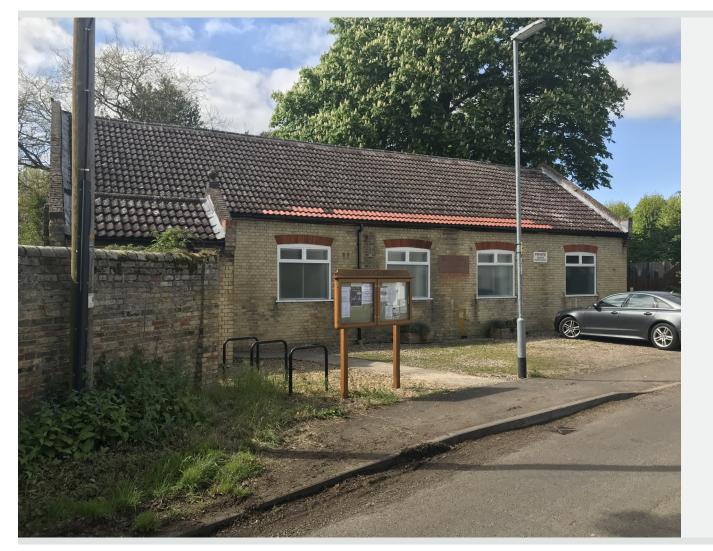

#### Location

The property is located on the west side of Church Street, a short way past St Mary the Virgin C of E and Kings Head pub at the junction of Church Street and High Street in Fen Ditton. There is good access to the A14 trunk road into Cambridge, and the area is well known area for access to the River Cam and its surroundings.

#### Description

A single storey village hall of traditional Cambridge white brick construction with a side extension store room. Some timber window and door frames have been replaced with PVCu double glazed units. There is a mezzanine meeting room to one end of the hall. The main roof is pitched and tiled but the extension is a flat roof. The entrance is from Church Street with the rear and side walls effectively being on the boundary.

Externally there is a parking area to the front of the building extending at one end to provide cycle park space.