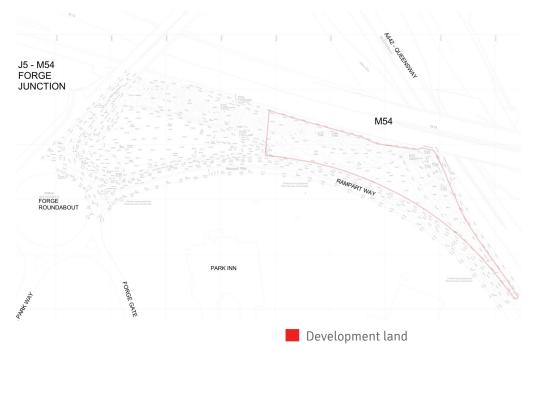

# **Description**

The site totals circa 1.9 acres with an extensive frontage to Rampart Way which has good prominence from Telford Central train station.

Situated on the adjoining scheme there is a **Costa Coffee**, **Burger King** and **KFC**.

## Accommodation

The property comprises the following approximate floor areas:

Hectare Acre

Total Site Area 0.76 1.90

Note: The above areas have been calculated in accordance with the RICS Code of Measuring Practice on an approximate gross external basis and must be verified by interested parties. Unless otherwise stated, the site areas/dimensions are scaled from the Promap Mapping System and must be verified by interested parties.