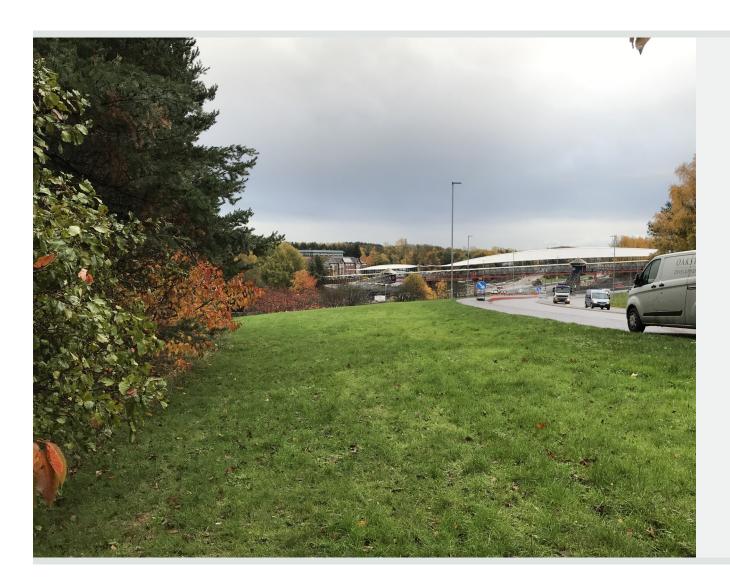

# **Description**

The site totals circa 1.9 acres with an extensive frontage to Rampart Way which has good prominence from Telford Central train station.

Situated on the adjoining scheme there is a **Costa Coffee**, **Burger King** and **KFC**.

# **Viewing**

The site can be viewed from Rampart Way at any time. Parties wishing to walk on to the site may do so entirely at their own risk.

Rapleys LLP is registered as a Limited Liability Partnership in England and Wales. Registration No: OC308311. Registered Office at Unit 3, Incubator One, Alconbury Weald, Huntingdon, Cambridgeshire PE28 4XA. Regulated by RICS. Any maps are for identification purposes only and should not be relied upon for accuracy. © Crown Copyright and database rights 2018 Licence No. 100004619.