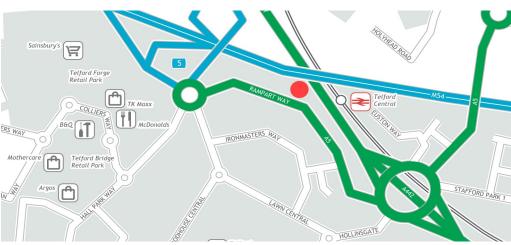

## Location

The subject site is prominently located close to the busy Telford Bridge and Telford Forge Retail Parks with well known occupiers including **Next**, **Boots**, **TK Maxx**, **B&M**, **Argos**, **Tapi Carpets** and **Halfords**.

Busy location close to Telford Bridge Retail Park and Telford Forge Shopping Park with occupiers including Next, Boots, TK Maxx, B&M, Argos, Tapi Carpets and Halfords