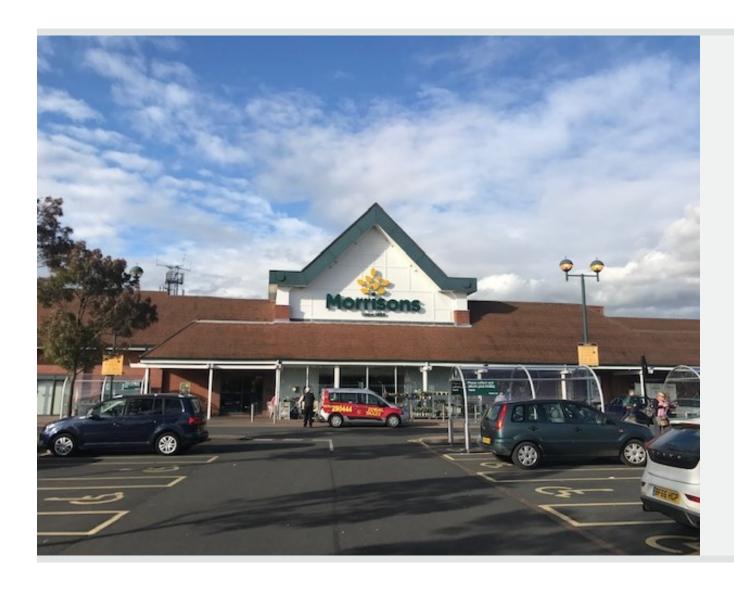

#### Location

The unit is situated within the **Morrisons** superstore which is prominently located off Alcester Road (A422) and adjacent to Stratford-upon-Avon railway station.

The store comprises some 7,432 sq m (80,000 sq ft) with the benefit of a large car park and petrol filling station.

### **Description**

Unit 3 is situated near to the end of the checkouts adjacent to **Assisted Health Mobility** and **Morrisons Pharmacy**. Other occupiers include **Timpsons** and **Myton Hospices**.