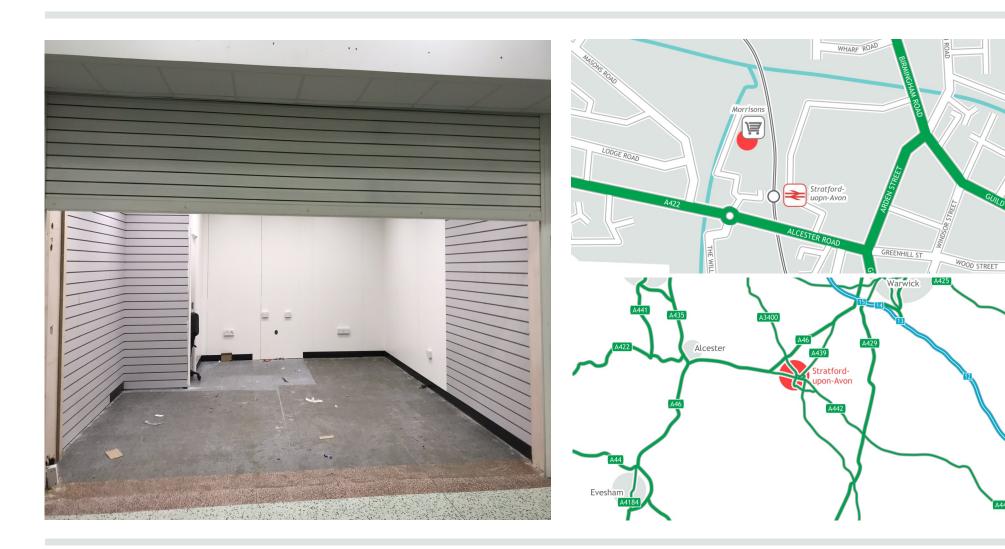

The unit benefits from an electric security roller shutter and is fitted out with UPVC floor tiles and coated MDF paneling (former tenant fit out) beneath a suspended tile ceiling incorporating lighting. At present the unit is configured with a small store room to the rear formed by way of stud wall partitioning, however the unit can be stripped back to suit individual requirements.

#### Location

The unit is situated within the **Morrisons** superstore which is prominently located off Alcester Road (A422) and adjacent to Stratford-upon-Avon railway station.

The store comprises some 7,432 sq m (80,000 sq ft) with the benefit of a large car park and petrol filling station.