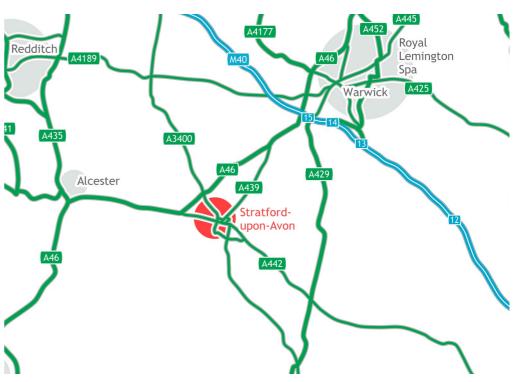

#### Location

The units are situated within the **Morrisons** superstore which is prominently located off Alcester Road (A422) and adjacent to Stratford-upon-Avon railway station.

The store comprises some 7,432 sq m (80,000 sq ft) with the benefit of a large car park and petrol filling station.