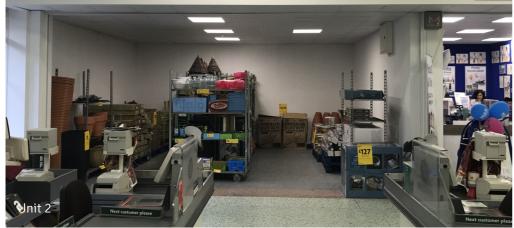

Unit 2 is situated to the end of the checkouts adjacent to **Max Spielmann** and is fitted with a tile floor, painted plastered walls beneath a suspended tile ceiling.

Unit 3 is situated near to the end of the checkouts adjacent to **Assisted Health Mobility** and **Morrisons Pharmacy**. The unit benefits from an electric security roller shutter and is fitted out with UPVC floor tiles and coated MDF paneling (former tenant fit out) beneath a suspended tile ceiling incorporating lighting.