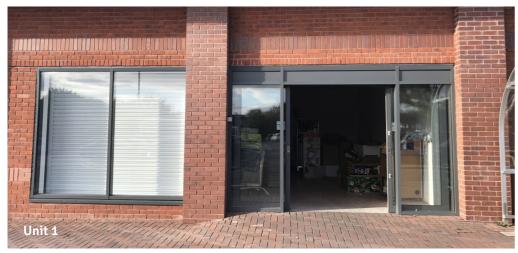

### **Description**

Unit 1 is a prominent unit situated adjacent to the store entrance with a glazed shop frontage, tile floor, painted plaster walls and ceiling. The unit is accessed externally from the store car park.