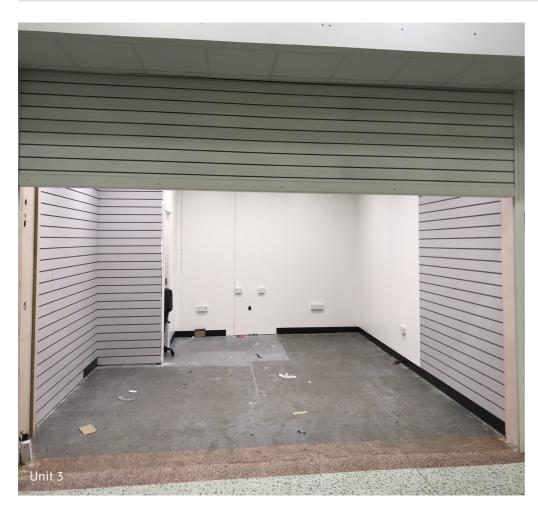

Unit 2 is situated to the end of the checkouts adjacent to **Max Spielmann** and is fitted with a tile floor, painted plastered walls beneath a suspended tile ceiling.

Unit 3 is situated near to the end of the checkouts adjacent to **Assisted Health Mobility** and **Morrisons Pharmacy**. The unit benefits from an electric security roller shutter and is fitted out with UPVC floor tiles and coated MDF paneling (former tenant fit out) beneath a suspended tile ceiling incorporating lighting.

At present Unit 3 is configured with a small store room to the rear formed by way of stud wall partitioning, however the unit can be stripped back to suit individual requirements.

Other occupiers include Timpsons and Myton Hospices.