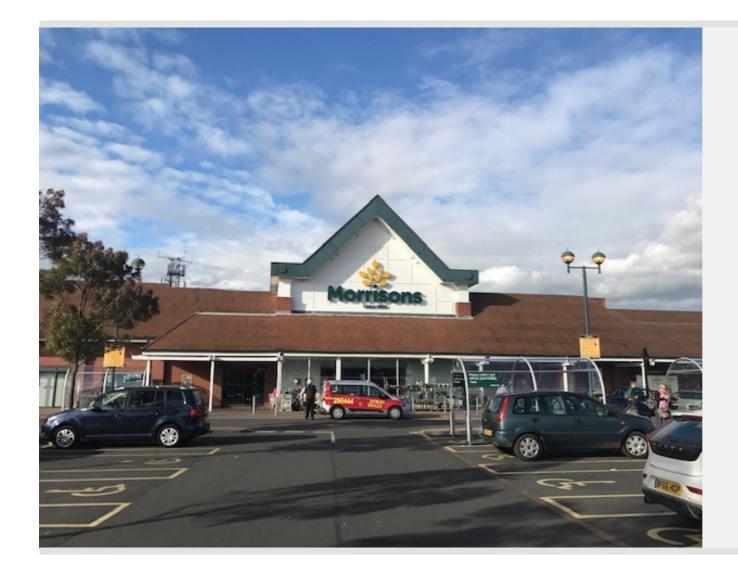

#### Location

The units are situated within the **Morrisons** superstore which is prominently located off Alcester Road (A422) and adjacent to Stratford-upon-Avon railway station.

The store comprises some 7,432 sq m (80,000 sq ft) with the benefit of a large car park and petrol filling station.