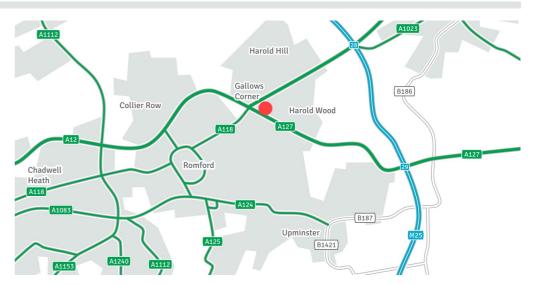

### Location

Romford is located approximately 14.1 miles from Central London. It has a population of approximately 95,894 and is situated within the London Borough of Havering. The premises is located 2.7 miles from Romford Rail Station on Southend Arterial Road (A127) Gallows Corner, a major junction within Romford.