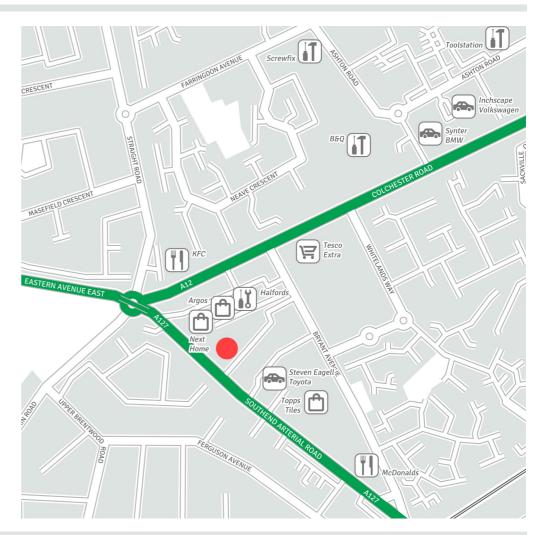

### Location

Romford is located approximately 14.1 miles from Central London. It has a population of approximately 95,894 and is situated within the London Borough of Havering. The premises is located 2.7 miles from Romford Rail Station on Southend Arterial Road (A127) Gallows Corner, a major junction within Romford.

The property is located in an area with an extensive mixture of commercial occupiers. National operators such as: **Safestore**, **Topps Tiles**, **Tile Giant**, **Toyota** and **Honda** are all located within the immediate vicinity. Gallows Corner Retail Park is also located immediately to the north of the premises which is home to national retailers including: **Magnet Kitchens**, **Halfords** and **Furniture Village**. There is also a 140,000 sq ft **Tesco Superstore** and **McDonald's** drive-thru located nearby.