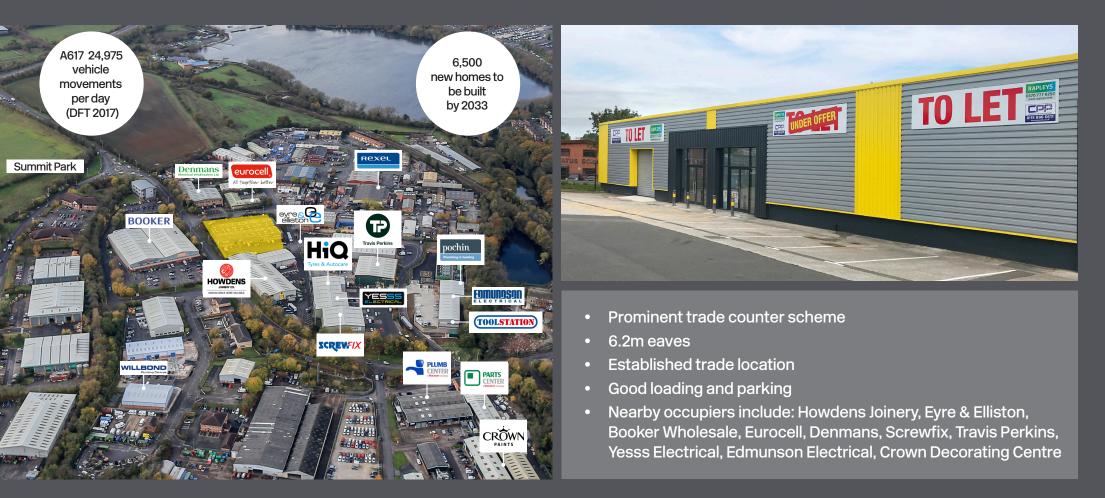

#### Location

Mansfield South Trade Park is located just off Hermitage Lane which is accessed from the A38 Kings Mill Road East, providing access to the motorway network at Junction 28 of the M1.

The estate is situated to the South West of Mansfield town centre and is one of main trade destinations in Mansfield with other nearby occupiers including Screwfix, Travis Perkins,

Yesss Electrical, Edmundson Electrical and Crown Paints Decorating Centre.

The town of Mansfield has a resident population of circa 100,000 and a primary catchment area of 274,000. This figure is expected to grow over the coming years, with the area earmarked for a further 6,500 new homes to be built by 2033.

#### Description

Comprises a terrace of trade units with a generous eaves height of approximately 6.2 meters. The units are to be fully refurbished to provide glazed frontages, open plan trading areas, level entry doors, good natural light and improved signage to the estate.