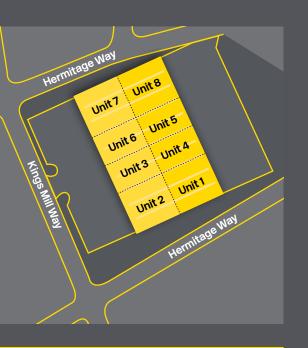

## Accommodation

Unit Warehouse (sq ft)

- I Howdens
- 2 Howdens
- Available 2,357 sq ft
- 4 Howdens
- 5 Eyre & Ellison Ltd
- 6 Under Offer 2.357 sa ft
- \_\_\_\_\_.

Available - 3,656 sq ft

8 Eyre & Ellison Ltd