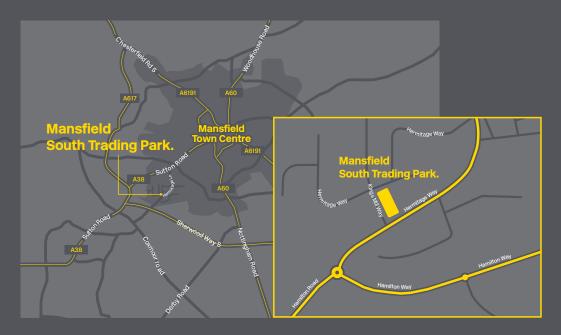

#### Location

Mansfield South Trade Park is located just off Hermitage Lane which is accessed from the A38 Kings Mill Road East, providing access to the motorway network at Junction 28 of the M1.

The estate is situated to the South West of Mansfield town centre and is one of main trade destinations in Mansfield with other nearby occupiers including Screwfix, Travis Perkins,