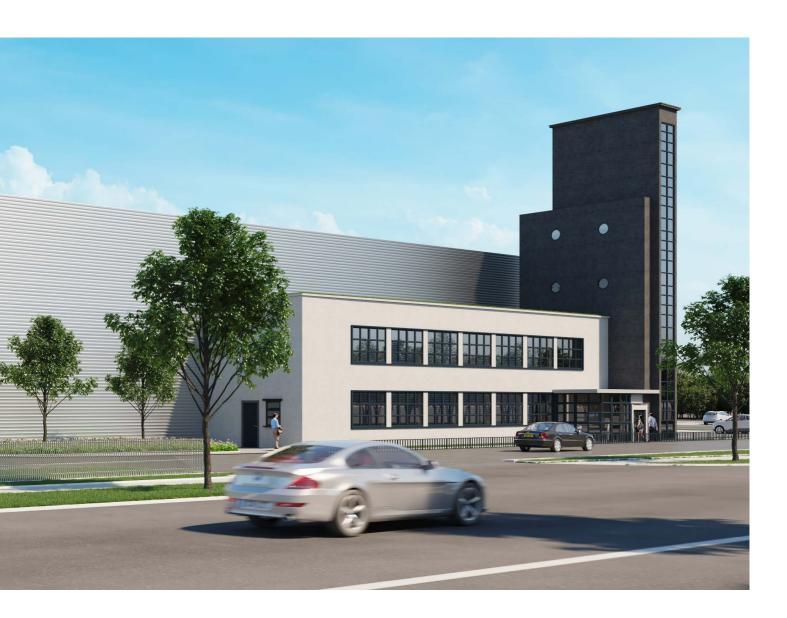

### **Tailored**To You

#### **SPECIFICATION**

Whilst there is scope to incorporate specific tenant requirements into the design, the new development will have the following minimum specification:

- 10.5 m clear internal height in the warehouse
- 40kN/m² minimum warehouse floor loading
- Mechanical ventilation, heating and comfort cooling to offices
- 8 person passenger lifts installed
- 15 electric car charging points