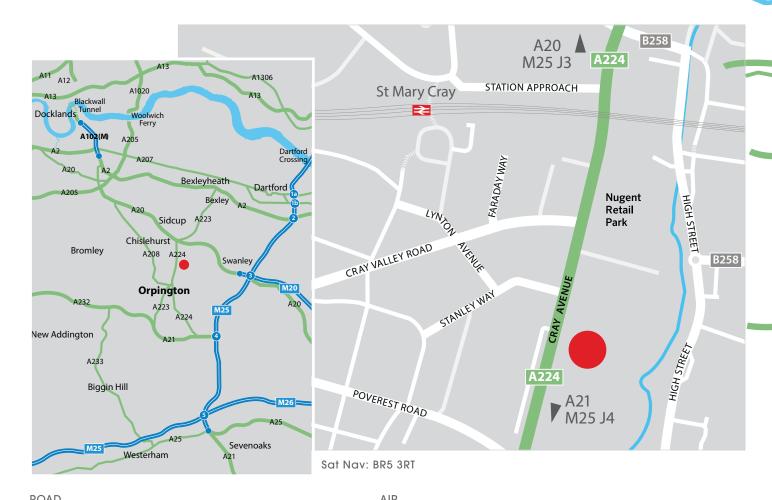

| ROAD           |           |  |
|----------------|-----------|--|
| A20            | 1.5 MILES |  |
| M25 JUNCTION 4 | 4 MILES   |  |
| M25 JUNCTION 3 | 4.5 MILES |  |
| M20            | 6 MILES   |  |

| LONDON CITY | 11 MILES |
|-------------|----------|
| GATWICK     | 30 MILES |
| HEATHROW    | 57 MILES |

| RAIL                    |           |
|-------------------------|-----------|
| ST MARY CRAY STATION    | 0.5 MILES |
| EBBSFLEET INTERNATIONAL | 14 MILES  |
| CENTRAL LONDON          | 17 MILES  |

| SEA            |            |  |  |
|----------------|------------|--|--|
| TILBURY        | 22 MILES   |  |  |
| LONDON GATEWAY | 26.5 MILES |  |  |
| DOVER          | 65 MILES   |  |  |

### PRIME LOCATION

**ORPINGTON** 

Orpington is located in the south east of London approximately 5miles to the east of Bromley and 6 miles to the south of the South Circular (A205)

Cray Avenue is one of the major thoroughfares in the area, with links directly to the A20 to the north (1.5 miles) and M25 at Junction 4 to the south (4 miles). St Mary Cray overland station is within 0.3 miles of the site providing a direct train service to London Victoria (25 minutes).