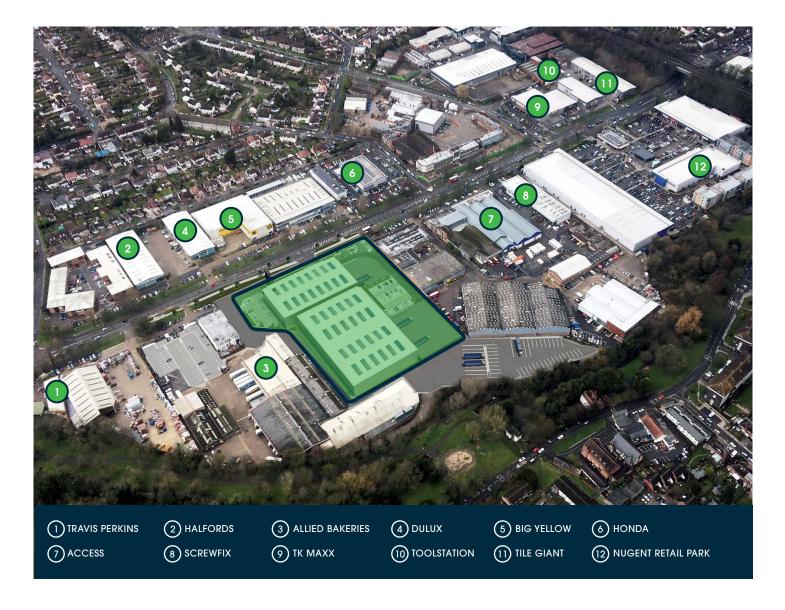

Located adjacent to Allied Bakeries' Orpington national distribution centre, within the core of Orpington's retail warehousing, trade counter and distribution district, the two units offer cutting edge, energy saving technologies to reduce carbon emissions by 35% (over a 2013 Building Regs warehouse).

In addition to the trade and industrial occupiers, Nugent Retail Park is located 0.2 miles to the north, which includes multiple retailers, coffee shops and restaurants.