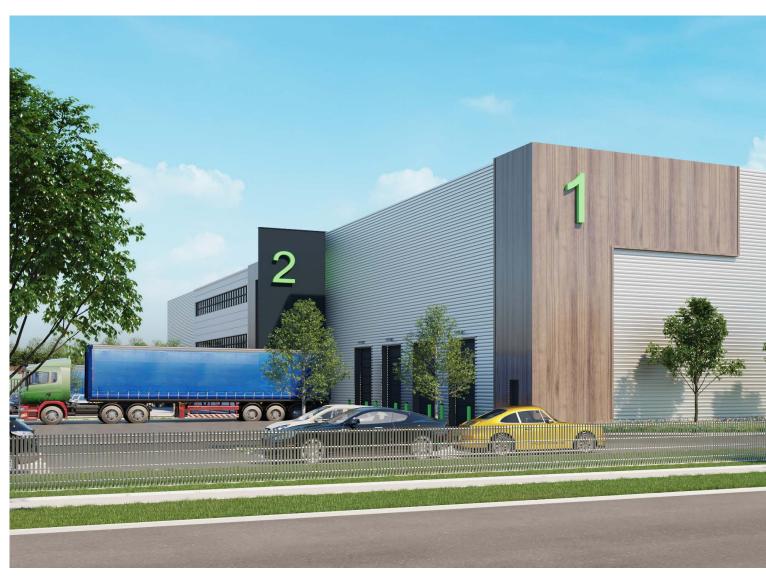

### **Trade & Warehouse Development**

Mighty is an exciting new speculative industrial warehouse development totalling 102,880 sq.ft, split into two self-contained units, albeit the opportunity exists for earlier occupiers' requirements to be reflected in the scheme.

### **Additional Points**

- 4 acre site
- Providing two new industrial warehouse units totalling c. 102,880 sq.ft
- Unit 1 37,716 sq.ft
- Unit 2 65,164 sq.ft
- Self-contained secure buildings and yards, finished to the highest specification
- Suitable for use classes B1(c), B2 & B8