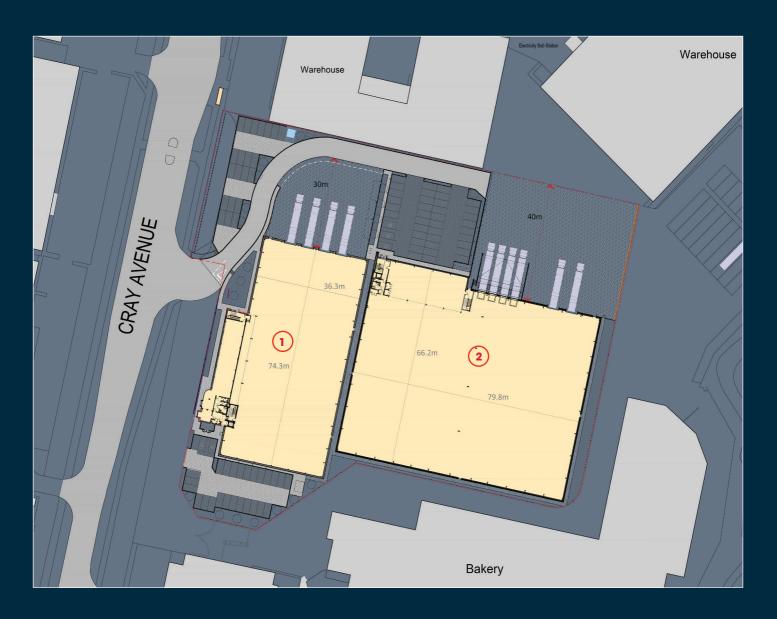

### **Additional Points**

- 4 acre site
- Providing two new industrial warehouse units totalling c. 102,880 sq.ft
- Unit 1 37,716 sq.ft
- Unit 2 65,164 sq.ft
- Self-contained secure buildings and yards, finished to the highest specification
- Suitable for use classes B1(c), B2 & B8

# **SITE PLAN**TWO FLEXIBLE UNITS

| Unit          | Ground                  | First | Second              | Total<br>(sq.ft)                                    | Total<br>(sq.m) | Dock<br>Levellers | Loading<br>Doors | Car<br>Parking |
|---------------|-------------------------|-------|---------------------|-----------------------------------------------------|-----------------|-------------------|------------------|----------------|
| Unit 1 Unit 2 | 33,497sq.ft 56,273sq.ft |       | 742sq.ft 4,478sq.ft | 37,716sq.ft<br>———————————————————————————————————— | 3,504sq.m<br>   | 4                 | 2                | 59             |
| Total         |                         |       |                     | 102,880sq.ft                                        | 9,558sq.m       | 4                 | 6                | 92             |