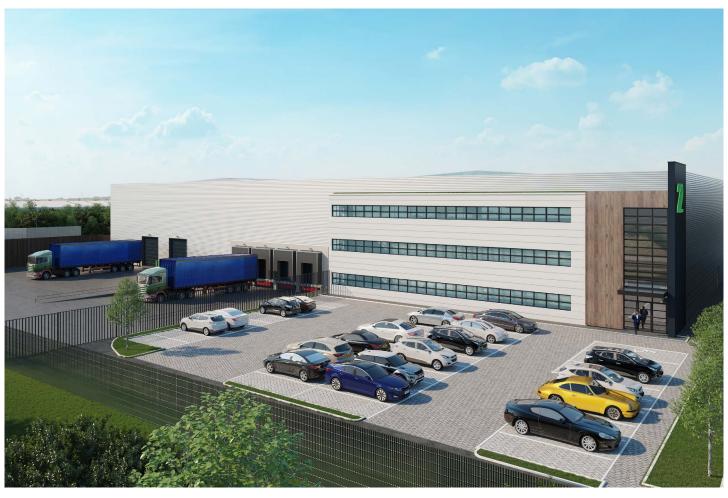

A 102,880 Sq Ft Warehouse Development

**Planning Granted** 

Mighty

### **Trade & Warehouse Development**

Mighty is an exciting new speculative industrial warehouse development totalling 102,880 sq.ft, split into two self-contained units, albeit the opportunity exists for earlier occupiers' requirements to be reflected in the scheme.

### **Additional Points**

- 4 acre site
- Providing two new industrial warehouse units totalling c. 102,880 sq.ft
- Unit 1 37,716 sq.ft
- Unit 2 65,164 sq.ft
- Self-contained secure buildings and yards, finished to the highest specification
- Suitable for use classes B1(c), B2 & B8