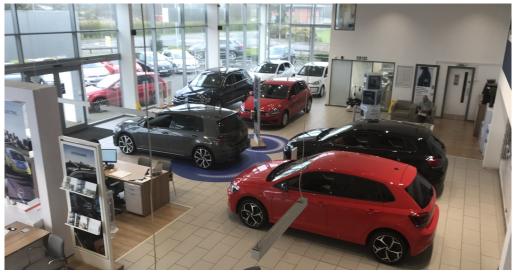

The showroom benefits from full height glazing to 3 elevations and can accommodate 8 vehicles. In addition to this there is a detached valeting centre to the rear of the site.

A series of partitioned offices are provided at ground and first floor level, whilst to the rear is a parts store and vehicle workshop.