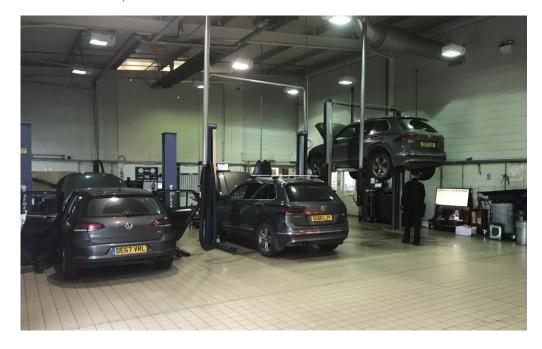

# **Description**

The property comprises a purpose built motor dealership facility, internally arranged to provide a showroom, office, workshop and parts storage, together with first floor office and staff accommodation.

The showroom benefits from full height glazing to 3 elevations and can accommodate 8 vehicles. In addition to this there is a detached valeting centre to the rear of the site.

A series of partitioned offices are provided at ground and first floor level, whilst to the rear is a parts store and vehicle workshop.