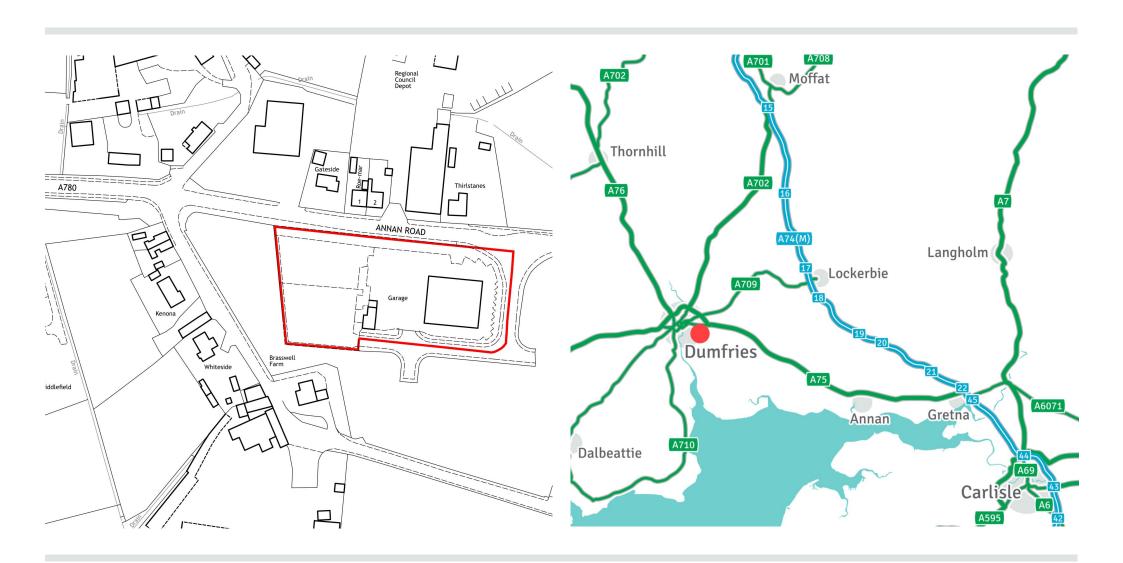

#### Location

The property is situated fronting the A780 Annan Road to the eastern fringe of Dumfries and 0.25 mile west of the A75 bypass road. Annan Road forms a main arterial route to central Dumfries with 9,500 daily traffic movements.

The property is situated in a popular location with nearby occupiers to include **Premier Inn, Solway Gate Table Table** restaurant, **Starbucks, Shell** and **Travelodge,** together with **Denton Tyres** and the **Dumfries Caravan Centre**. Diagonally opposite is the new Brasswell Office Park development.