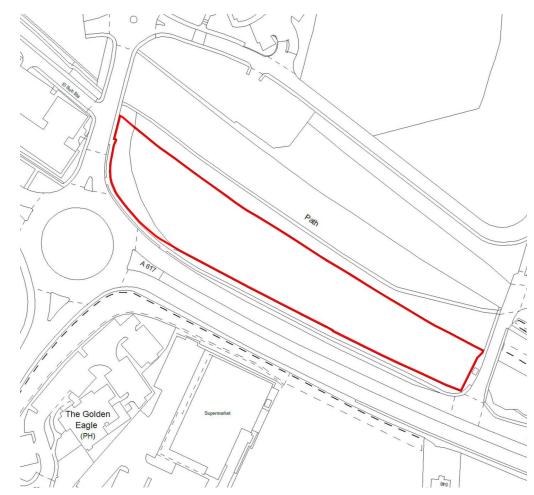

#### Location

The site is located on Southwell Road West and sits opposite Sherwood Oaks Business Park. The site is surrounded by a mix of office, industrial and trade occupiers.

#### Viewing

The site can be viewed from Southwell Road West at any time. Parties wishing to walk on to the site may do so entirely at their own risk.

Any maps are for identification purposes only and should not be relied upon for accuracy. © Crown Copyright and database rights 2018 Licence No. 100004619.