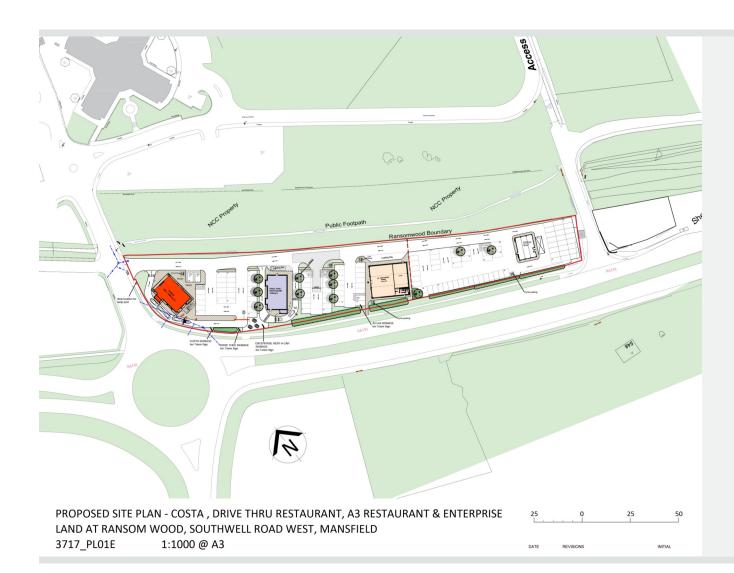

# Pre-lets to **Costa Coffee** and **Enterprise Rent-A-Car**

Highly prominent new development located on Southwell Road West, Mansfield which provides direct access into Mansfield Town Centre

#### Description

The site comprises of three units, two of which are pre-let to **Costa Coffee** and **Enterprise Rent-A-Car**. The available unit is a drive-thru restaurant comprising of 1,946 sq ft.

#### Accommodation

The property comprises the following approximate floor areas:

|            | Sq m   | Sq ft |
|------------|--------|-------|
| Drive-thru | 180.78 | 1,946 |

Note: The above areas have been calculated in accordance with the RICS Code of Measuring Practice on an approximate gross internal basis and must be verified by interested parties. Unless otherwise stated, the site areas/dimensions are scaled from the Promap Mapping System and must be verified by interested parties.