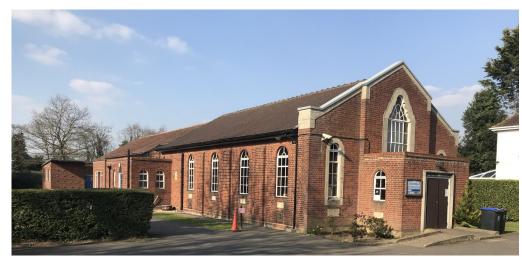

# **Description**

The church dates from 1932 and shares the site with a chalet bungalow. The site is broadly rectangular and level and includes a large tarmac covered car park to the front with gardens around the buildings.

The church sanctuary and the hall are the dominant internal spaces of the building, but there are further areas and side rooms making it versatile for different uses.

The property is not listed. Land Registry No: BM332320.