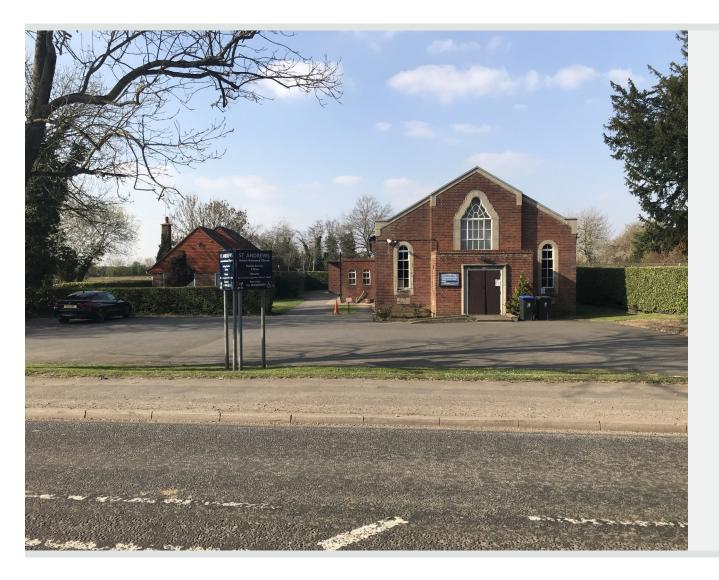

# FOR SALE **Church and House**

St Andrew's URC and 25 North Park, Richings Park, Iver SLO 9DH

Church, church hall and three bedroom house

Large car park and gardens

Residential redevelopment opportunity STPP

# **Description**

The church dates from 1932 and shares the site with a chalet bungalow. The site is broadly rectangular and level and includes a large tarmac covered car park to the front with gardens around the buildings.