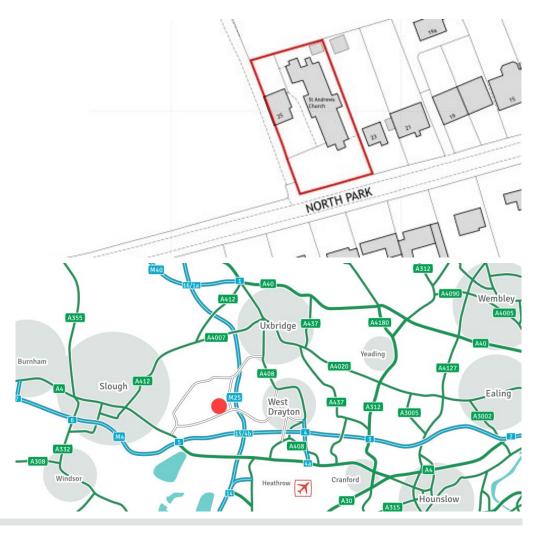

### Location

The property has immediate access from North Park which is a busy road between Slough, M4 and A4 major routes and Iver.

Iver is a large town in South Buckinghamshire with significant transport links including M25, M4, M40 and Heathrow Airport and Great Western railway routes. The current population is now around 11,000. Iver is approximately 17 miles west of central London.

Any maps are for identification purposes only and should not be relied upon for accuracy. Reproduced by permission of Geographers A-Z Map Co. Ltd. Licence No. A0203. This product includes mapping data licensed from Ordnance Survey - © Crown Copyright 2001. Licence No. 100017302 and © Crown Copyright, All rights reserved. Licence No. ES 100004619.