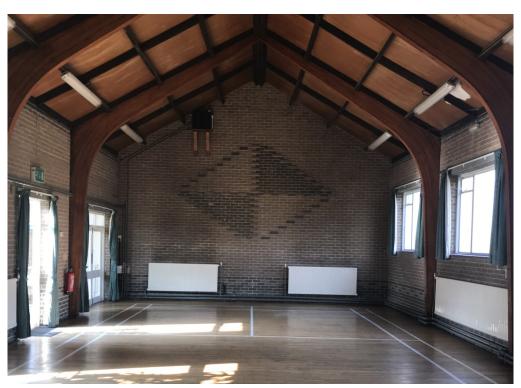

# **Description**

The church dates from 1932 and shares the site with a chalet bungalow. The site is broadly rectangular and level and includes a large tarmac covered car park to the front with gardens around the buildings.

The church sanctuary and the hall are the dominant internal spaces of the building, but there are further areas and side rooms making it versatile for different uses.

The property is not listed. Land Registry No: BM332320.

### **Accommodation**

The property comprises the following approximate floor areas:

|                       | Sq m    | Sq ft |
|-----------------------|---------|-------|
| Church                |         |       |
| Sanctuary area        | 132.71  | 1,428 |
| Rear hall             | 117.62  | 1,266 |
| Vestry room           | 11.49   | 124   |
| Hall seating area     | 27.38   | 295   |
| Store room            | 10.85   | 117   |
| Cleaners store        | 3.33    | 36    |
| Entrance foyer        | 7.47    | 80    |
| Toilets and amenities | 41.90   | 451   |
| Private WC            | 3.29    | 35    |
| Kitchen               | 11.22   | 121   |
| Total                 | 367.26  | 3,953 |
|                       | Hectare | Acre  |
| Total Site Area       | 0.209   | 0.52  |