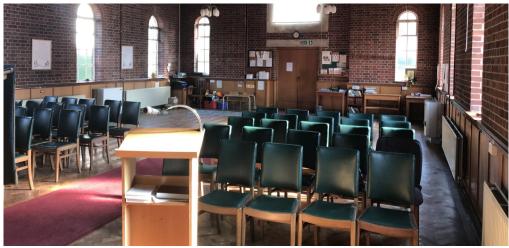

# **Description**

The church dates from 1932 and shares the site with a chalet bungalow. The site is broadly rectangular and level and includes a large tarmac covered car park to the front with gardens around the buildings.

The church sanctuary and the hall are the dominant internal spaces of the building, but there are further areas and side rooms making it versatile for different uses.

The property is not listed. Land Registry No: BM332320.

### **Accommodation**

The property comprises the following approximate floor areas:

|                       | Sq m    | Sq ft |
|-----------------------|---------|-------|
| Church                |         |       |
| Sanctuary area        | 132.71  | 1,428 |
| Rear hall             | 117.62  | 1,266 |
| Vestry room           | 11.49   | 124   |
| Hall seating area     | 27.38   | 295   |
| Store room            | 10.85   | 117   |
| Cleaners store        | 3.33    | 36    |
| Entrance foyer        | 7.47    | 80    |
| Toilets and amenities | 41.90   | 451   |
| Private WC            | 3.29    | 35    |
| Kitchen               | 11.22   | 121   |
| Total                 | 367.26  | 3,953 |
|                       | Hectare | Acre  |
| Total Site Area       | 0.209   | 0.52  |