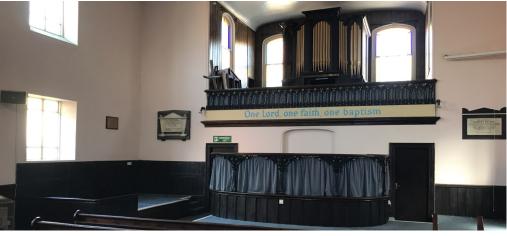

The church is a distinctive red brick building generally detached with many original features retained. As well as the church space with its balcony and the entrance foyer there is further accommodation with various sized halls and rooms at the rear with independent access points.

Pedestrian entrance is possible on both sides of the building to the rear accommodation, making the space adaptable for a variety of uses.

The grade II listing is generally for the external features of the property. Inspection is required to appreciate all of the many attributes of the building.

### **Accommodation**

The property comprises the following approximate floor areas:

|                     | Sq m   | Sq ft |
|---------------------|--------|-------|
| <b>Ground Floor</b> |        |       |
| Foyer-front         | 8.42   | 91    |
| Foyer-side          | 11.40  | 123   |
| Sanctuary           | 167.51 | 1,803 |
| Balcony             | 46.40  | 499   |
| Main hall           | 79.26  | 853   |
| Small hall          | 21.90  | 236   |
| Internal room       | 13.30  | 143   |
| Kitchen             | 19.48  | 210   |
| Toilets             |        |       |
| First Floor         |        |       |
| Organ loft          |        |       |
| Total NIA           | 367.67 | 3,958 |