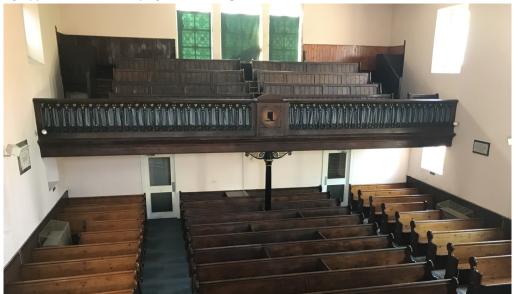

The church is a distinctive red brick building generally detached with many original features retained. As well as the church space with its balcony and the entrance foyer there is further accommodation with various sized halls and rooms at the rear with independent access points.

### **Accommodation**

The property comprises the following approximate floor areas:

|                     | Sq m   | Sq ft |
|---------------------|--------|-------|
| <b>Ground Floor</b> |        |       |
| Foyer-front         | 8.42   | 91    |
| Foyer-side          | 11.40  | 123   |
| Sanctuary           | 167.51 | 1,803 |
| Balcony             | 46.40  | 499   |
| Main hall           | 79.26  | 853   |
| Small hall          | 21.90  | 236   |
| Internal room       | 13.30  | 143   |
| Kitchen             | 19.48  | 210   |
| Toilets             |        |       |
| First Floor         |        |       |
| Organ loft          |        |       |
| Total NIA           | 367.67 | 3,958 |