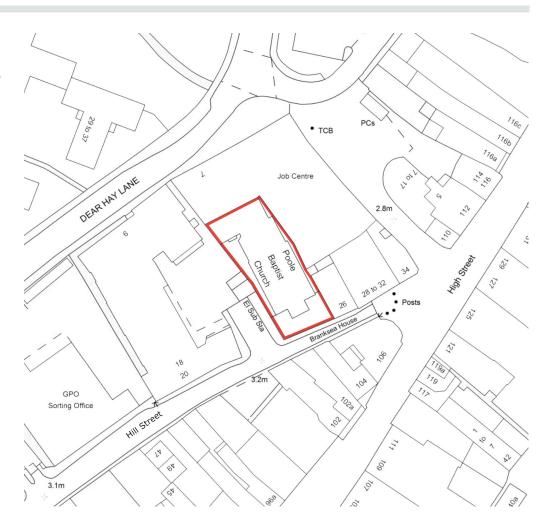

#### Location

Poole is a popular south coast town with connections to Bournemouth, Southampton and Dorset and has a population of circa 150,000. Hill Street Baptist Church is located close to the town centre with its pedestrianised retail centre as well as a mix of commercial and residential buildings.

## **Description**

The church dates from 1815 and is set immediately to the rear of the public highway on the turning point as Hill Street is a no through road. The building occupies most of the site but can accommodate 2/3 cars parking to the front.

There is a public multi-storey car park approximately 50m away also in Hill Street.