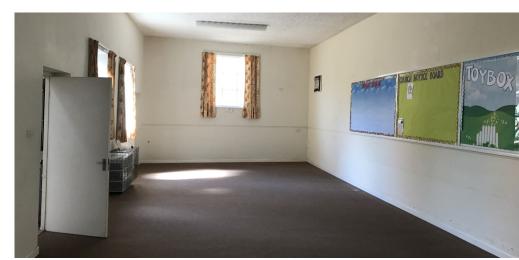

The church is a distinctive red brick building generally detached with many original features retained. As well as the church space with its balcony and the entrance foyer there is further accommodation with various sized halls and rooms at the rear with independent access points.

### **Accommodation**

The property comprises the following approximate floor areas:

|                     | Sq m   | Sq ft |
|---------------------|--------|-------|
| <b>Ground Floor</b> |        |       |
| Foyer-front         | 8.42   | 91    |
| Foyer-side          | 11.40  | 123   |
| Sanctuary           | 167.51 | 1,803 |
| Balcony             | 46.40  | 499   |
| Main hall           | 79.26  | 853   |
| Small hall          | 21.90  | 236   |
| Internal room       | 13.30  | 143   |
| Kitchen             | 19.48  | 210   |
| Toilets             |        |       |
| First Floor         |        |       |
| Organ loft          |        |       |
| Total NIA           | 367.67 | 3,958 |