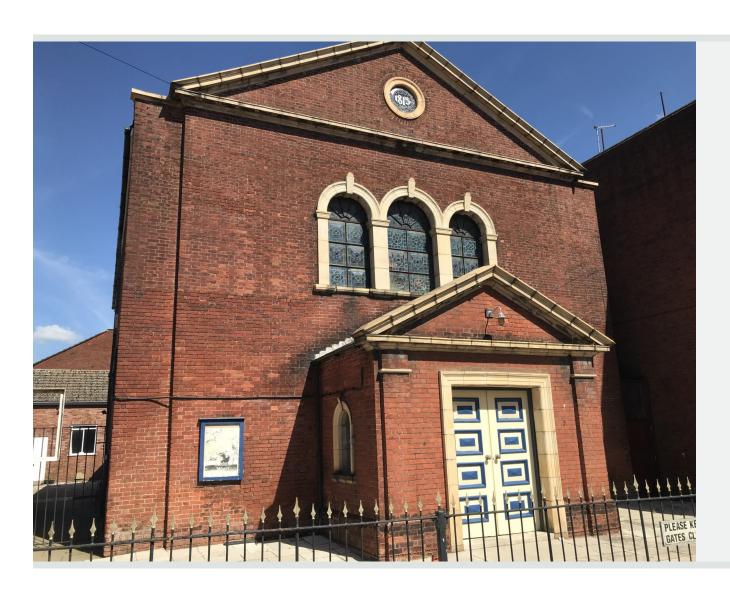

## **Description**

The church dates from 1815 and is set immediately to the rear of the public highway on the turning point as Hill Street is a no through road. The building occupies most of the site but can accommodate 2/3 cars parking to the front.

The church is a distinctive red brick building generally detached with many original features retained. As well as the church space with its balcony and the entrance foyer there is further accommodation with various sized halls and rooms at the rear with independent access points.

Pedestrian entrance is possible on both sides of the building to the rear accommodation, making the space adaptable for a variety of uses.

The grade II listing is generally for the external features of the property. Inspection is required to appreciate all of the many attributes of the building.