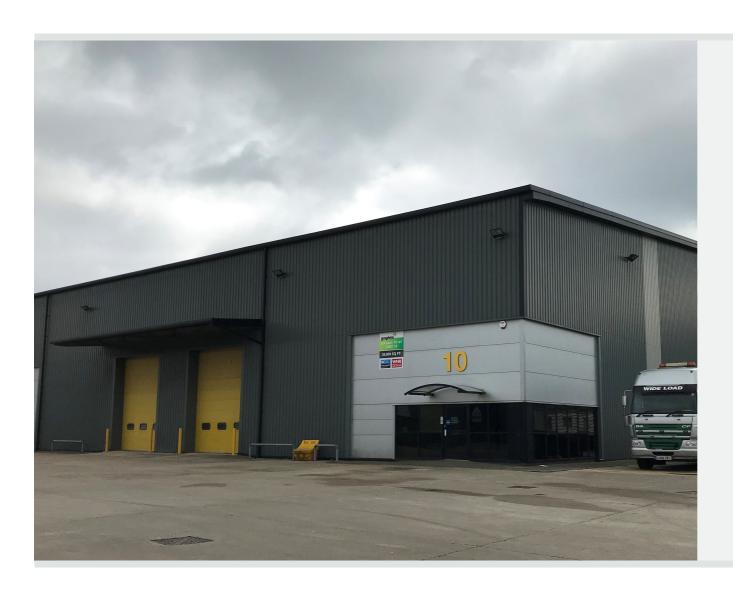

### **Description**

The property comprises a warehouse of steel portal frame construction with clad elevations and insulated clad roof with built in translucent light panels. The building benefits from a minimum eaves height of 8 metres. To the front are two level access electric up and over doors covered by a canopy of 3x12m and serviced by a central communal yard. The property benefits from a glazed reception/entrance to one corner of the building. There are 40 car parking spaces.