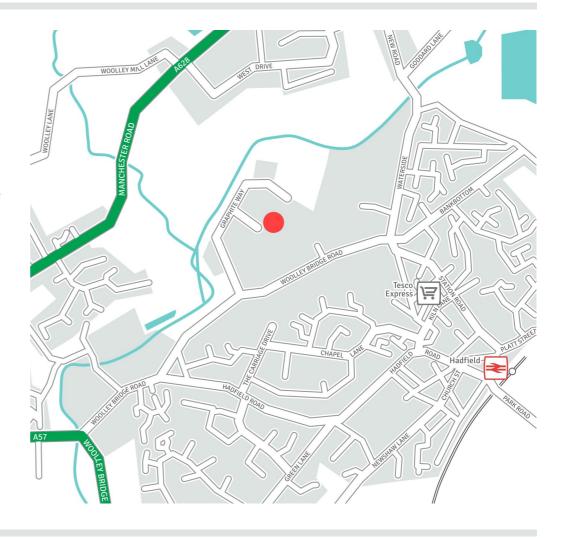

### Location

The property is located in Hadfield, Derbyshire. Access is off Graphite Way which is approximately 1.1 miles to the junction of the A57 and A628. The A57 gives direct access to J4 of the M67 motorway.