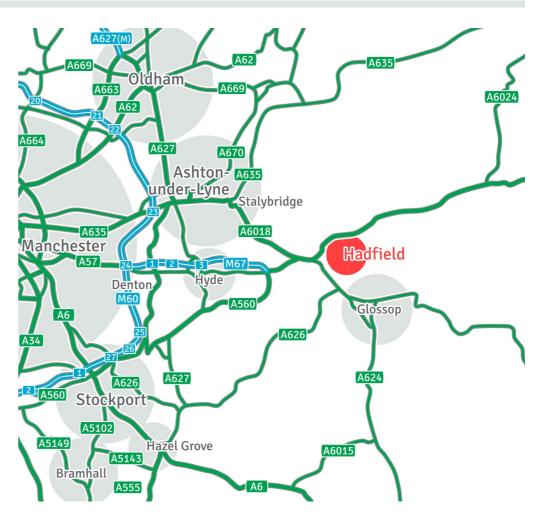

### Location

The property is located in Hadfield, Derbyshire. Access is off Graphite Way which is approximately 1.1 miles to the junction of the A57 and A628. The A57 gives direct access to J4 of the M67 motorway.